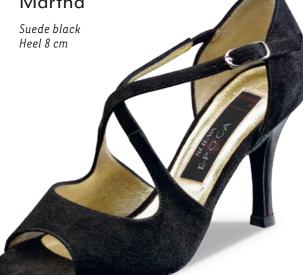

instakingly selected materials include kid leather as soft as gloves, breathable leather linings, a flexible latex midsole and shock-absorbing heel, all providing an incomparable feel both during wearing and dancing. The high-quality suede sole allows for easy, controllable turns and gliding on the dance floor. It's a new era in dance – in more than just looks!



Martinee – page 35









#### Paris



#### Rose





#### Alexia



#### Rosita



#### Vicky



#### Heel 7 cm / slim

#### Sierra





#### Marissa



















Linea
Suede red
Heel 7 cm

#### Maxima















# Valeria



# Tessa



# Lydia

Suede grey/Ariel black Heel 7 cm



# Christina



# Paloma



# Heel 8 cm / slim

#### Camelia



# Jacinta

Suede black Heel 8 cm with gold metallic heel







# Martha



# Filia



# April









# Helen



Talia

























# Penelope Chevro/Nappa print olive Heel 8 cm







Heel 9 cm / slim

# Corazon





# Nora





# ENCHANTINGLY VIBRANT

When the curtain goes down on the daily routine, life behind the scenes starts. This is where the body, rhythm and music come together as one to form a vibrant presence.

ANNA KERN

Designed in Italy

Salsa and bachata invigorate the body, halting the whirl of thoughts – welcome to the moment! Demanding rhythms, firm posture and mobility, and now your foot needs a dance partner that attracts the eye not just with a perfect fit and secure hold, but also with unconventional and provocative design.

Anna Kern shoes are the modern-day princesses among ladies dance shoes. Their youthful, progressive desi