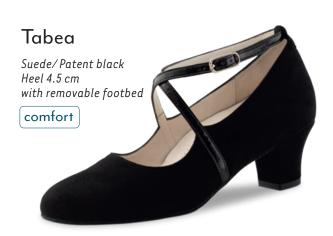

movable footbed

comfort







#### Carol

Suede/patent black/brocade Micro Heel 1 cm with removable footbed



NEW



Ultralight slip on suede sole boots with soft suede uppers, perfect for Line Dancing and West Coast Swing. Handmade in Italy.















#### Fanny



#### Flats 1.5 cm



#### Franca







#### Vega





#### Heel 3.4 cm / comfort



#### Comfort models

comfort

Every individuals feet are unique. Our comfort footbed models offer dancers of all ages and those with especially discerning standards a secure hold and comfort while dancing. The anatomically formed joint support hugs the sole of the foot, providing stable support and comfort through a wider design.

















#### Heel 3.5 cm / comfort













































#### Ashley



















#### Heel 5 cm / comfort







#### Heel 6 cm / comfort















#### Heel 4.5 cm / comfort

















#### Heel 5 cm / comfort



## Billy Chevro antik Heel 5 cm comfort







#### Gaby













#### Heel 6 cm / comfort















#### Heel 5.5 cm





























M ~ ...

#### Heel 6.5 cm





















































### even higher?

Heel 8 cm











#### Heel 5.5 cm

















# Pippa Suede black/ Chevro antik Heel 5.5 cm

Heel 6.5 cm

















































#### SEDUCTION FOR THE FEET

NUEV-A

EPOC-A

Argentine tango is passion brought to life through dance. The rhythm of the music sparks intense communication

between dance partners: every movement a

statement. Extravagant and su