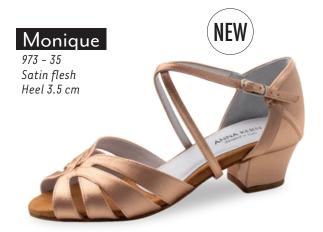

#### Adding dance to life

Dance embodies life – and life has many facets! Standard and Latin dances challenge the foot in different ways. From expansive to restrained, striding to spirited, dance shoes from Werner Kern

Classic give the foot guidance and lightness. They offer support where it is needed and freedom where it is wanted.

The Werner Kern Classic collection comprises select materials, elegant aesthetics with contemporary fashion accents and the utmost in wearing comfort, for a proven combination. These dance shoes stand for trusted quality and superior comfort.

Our comfort models make dance a pleasure at any age, and some models have already gained a true cult following. Nappa leather as soft as gloves, supple kid suede, breathable leather linings and a fantastic array of fits to suit any foot make these models for ladies and gentlemen outstanding all-round dance shoes.

Carefully crafted by hand for you in Italy.

page 4

Taylor, lightweight with suede and super flexible leather sole, giving freedom and mobility, great for Swing and Lindy Hop!