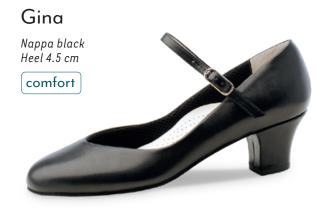

ble footbed

comfort







#### Carol

Suede/patent black/brocade Micro Heel 1 cm with removable footbed



NEW



Ultralight slip on suede sole boots with soft suede uppers, perfect for Line Dancing and West Coast Swing. Handmade in Italy.















#### Fanny



#### Flats 1.5 cm



#### Franca







#### Vega





#### Heel 3.4 cm / comfort



#### Comfort models

comfort

Every individuals feet are unique. Our comfort footbed models offer dancers of all ages and those with especially discerning standards a secure hold and comfort while dancing. The anatomically formed joint support hugs the sole of the foot, providing stable support and comfort through a wider design.

















#### Heel 3.5 cm / comfort













































#### Ashley



















#### Heel 5 cm / comfort







#### Heel 6 cm / comfort















#### Heel 4.5 cm / comfort

















#### Heel 5 cm / comfort



## Billy Chevro antik Heel 5 cm comfort







#### Gaby













#### Heel 6 cm / comfort















#### Heel 5.5 cm





























M ~ ...

#### Heel 6.5 cm





















































### even higher?

Heel 8 cm











#### Heel 5.5 cm

















# Pippa Suede black/ Chevro antik Heel 5.5 cm

Heel 6.5 cm

















































#### SEDUCTION FOR THE FEET

NUEV-A

EPOC-A

Argentine tango is passion brought to life through dance. The rhythm of the music sparks intense communication

between dance partners: every movement a

statement. Extravagant and supple