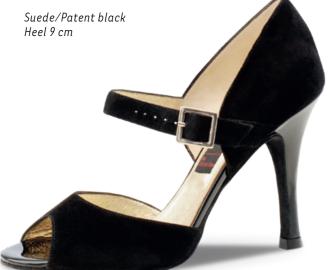

#### Adding dance to life

Dance embodies life – and life has many facets! Standard and Latin dances challenge the foot in different ways. From expansive to restrained, striding to spirited, dance shoes from Werner Kern

Classic give the foot guidance and lightness. They offer support where it is needed and freedom where it is wanted.

The Werner Kern Classic collection comprises select materials, elegant aesthetics with contemporary fashion accents and the utmost in wearing comfort, for a proven combination. These dance shoes stand for trusted quality and superior comfort.

Our comfort models make dance a pleasure at any age, and some models have already gained a true cult following. Nappa leather as soft as gloves, supple kid suede, breathable leather linings and a fantastic array of fits to suit any foot make these models for ladies and gentlemen outstanding all-round dance shoes.