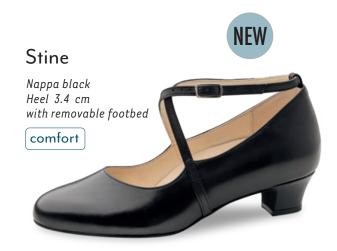

#### Comfort models

comfort

Every individuals feet are unique. Our comfort footbed models offer dancers of all ages and those with especially discerning standards a secure hold and comfort while dancing. The anatomically formed joint support hugs the sole of the foot, providing stable support and comfort through a wider design.