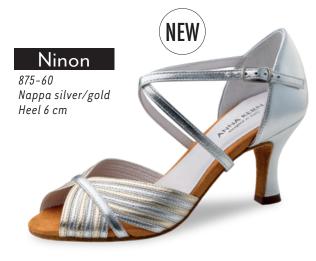

s – that's the simple SUNY dance sneaker by Anna Kern, available for both women and men.

As a second shoe for training, it wins points for its sporty design, casual look and unpretentious air.

Made of lightweight, breathable mesh material.

it hugs the foot comfortably for a perfect fit. Its PU sole has two parts (split-sole) for supeior

flexibility and a flat heel, so controlled turns during training are a breeze. Men and women can wear the same casual models while still benefiting from an individual feminine or masculine fit.

SUNY by Anna Kern is the modern dance sneaker that adds a sporty twist to any training session, from salsa to kizomba and from bachata to rueda.



Suny

# Heel 3 cm



Heel 3.5 cm









# Heel 5 cm



















# Heel 6 cm

































# Heel 7.5 cm















#### ANNA KERN

Designed in Italy



# Fleur

830 - 80 Suede black with zipper in the back Heel 8 cm











# IN LOVE WITH A SHOE

Who says bridal shoes have to be uncomfortable? Werner Kern Bridal offers a wide range of feminine options to choose from so the bride can glide through the happiest day of her life like walking on clouds. As

WERNER

colour.

dance shoes, they combine superior fit and comfort with Italian design. Soft satin hugs the foot, while a breathable lining cools and the heel cushions every step. With these features, you can glide with relaxed feet from the altar to the dance floor.

Want to dance the night away in your bridal shoes or walk all day long even after the wedding? It's up to you.

For a glittering evening of wedding walt