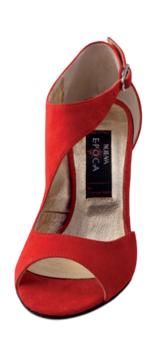

#### SEDUCTION FOR THE FEET

NUEV-A

EPOC-A

Argentine tango is passion brought to life through dance. The rhythm of the music sparks intense communication

between dance partners: every movement a

statement. Extravagant and supple - the ideal

shoe is as elegant as the dance itself.

The trendsetters in the Nueva Epoca collection are made by hand in Italy, using traditional methods. Painstakingly selected materials include kid leather as soft as gloves, breathable leather linings, a flexible latex midsole and shock-absorbing heel, all providing an incomparable feel both during wearing and dancing. The high-quality suede sole allows for easy, controllable turns and gliding on the dance floor. It's a new era in dance – in more than just looks!