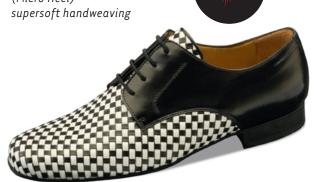

# **Ultralight models**

ultralight

The mens models with ultralight heel and non-reinforced toe and heel caps feature superior wearing comfort while being extremely lightweight. The lightweight microfoam heel cushions the wearers steps, reducing impact on the joints and making each shoe light and comfortable.