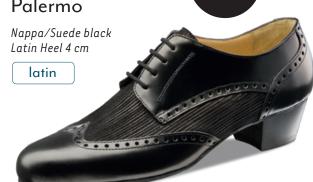

en (sizes 5 - 12)



# Men's shoes



# **Ultralight models**

ultralight

The mens models with ultralight heel and non-reinforced toe and heel caps feature superior wearing comfort while being extremely lightweight. The lightweight microfoam heel cushions the wearers steps, reducing impact on the joints and making each shoe light and comfortable.

#### Sorrent



#### Treviso



#### Prato



#### Treviso



#### **Firenze**



#### Cuneo





#### Trieste



# Cuneo



#### Carrara



#### Ancona



#### Cuneo



# Modena



# Udine



# Udine



#### Lido



# Udine



Arezzo



Tarento



# Udine



Arezzo



# Lugano



#### Ravenna





# Pesaro





# Como







## Bergamo





## Bergamo





### Cordoba

Nappa black/white (Micro Heel)



NUEVA E-P-O-C-A

# Bergamo



## Palermo



NUEVA E-P-O-C-A

### Bari







### Bari







### Positano



### Bari





## Río Negro





Monza 28036

Deerleather black with split sole

## Torino



## Milano



#### Lecce



## Padua



### Bormio



### Remo



### Lucca



## Capri









### Extra large

## Fano



## Imola





VISUALIZING CUSTOMER WISHES

Dance shoes from Werner Kern are impressive for their diversity in form, colour and style. Finding the right dance shoe is an important step when it comes to having a fulfilling dance experience. Advising dancers on-site at a store specialising in these types of shoes is the first step. After individual recommendations and trying on different shoes, the customers desired model has been found.

Retailers can use the model configuration tool to offer their customers indi