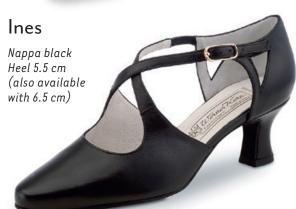

e hold and comfort while dancing. The anatomically formed joint support hugs the sole of the foot, providing stable support and comfort through a wider design.

















#### Heel 3.5 cm / comfort













































#### Ashley



















#### Heel 5 cm / comfort







#### Heel 6 cm / comfort















#### Heel 4.5 cm / comfort

















#### Heel 5 cm / comfort



## Billy Chevro antik Heel 5 cm comfort







#### Gaby













#### Heel 6 cm / comfort















#### Heel 5.5 cm





























M ~ ...

#### Heel 6.5 cm





















































### even higher?

Heel 8 cm











#### Heel 5.5 cm

















# Pippa Suede black/ Chevro antik Heel 5.5 cm

Heel 6.5 cm

















































#### SEDUCTION FOR THE FEET

NUEV-A

EPOC-A

Argentine tango is passion brought to life through dance. The rhythm of the music sparks intense communication

between dance partners: every movement a

statement. Extravagant and supple - the ideal

shoe is as elegant as the dance itself.



The trendsetters in the Nueva Epoca collection are made by hand in Italy, using traditional methods. Painstakingly selected materials include kid leather as soft as gloves, breathable leather linings, a flexible latex midsole and shock-absorbing heel, all providing an incomparable feel both during wearing and dancing. The high-quality suede sole allows for easy, controllable turns and gliding on the dance floor. It's a new era in dance – in more than just looks!



M