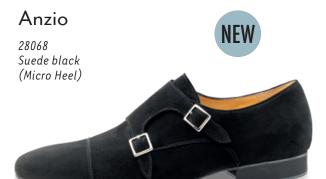

# Men's shoes

# **Ultralight models**

ultralight

The mens models with ultralight heel and non-reinforced toe and heel caps feature superior wearing comfort while being extremely lightweight. The lightweight microfoam heel cushions the wearers steps, reducing impact on the joints and making each shoe light and comfortable.