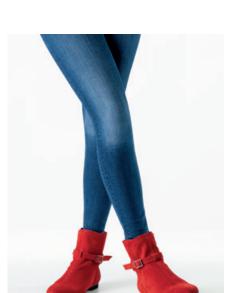

odels have already gained a true cult following. Nappa leather as soft as gloves, supple kid suede, breathable leather linings and a fantastic array of fits to suit any foot make these models for ladies and gentlemen outstanding all-round dance shoes.

Carefully crafted by hand for you in Italy.



page 4



Taylor, lightweight with suede and super flexible leather sole, giving freedom and mobility, great for Swing and Lindy Hop!





#### New in

For everyone who loves sneakers!









Carol

Nappa white/silver/brocade
Micro Heel 1 cm
with removable footbed

comfort







#### Carol

Suede/patent black/brocade Micro Heel 1 cm with removable footbed



NEW



Ultralight slip on suede sole boots with soft suede uppers, perfect for Line Dancing and West Coast Swing. Handmade in Italy.















#### Fanny



#### Flats 1.5 cm



#### Franca







#### Vega





#### Heel 3.4 cm / comfort



#### Comfort models

comfort

Every individuals feet are unique. Our comfort footbed models offer dancers of all ages and those with especially discerning standards a secure hold and comfort while dancing. The anatomically formed joint support hugs the sole of the foot, providing stable support and comfort through a wider design.

















#### Heel 3.5 cm / comfort













































#### Ashley



















#### Heel 5 cm / comfort







#### Heel 6 cm / comfort















#### Heel 4.5 cm / comfort

















#### Heel 5 cm / comfort



## Billy Chevro antik Heel 5 cm comfort







#### Gaby













#### Heel 6 cm / comfor