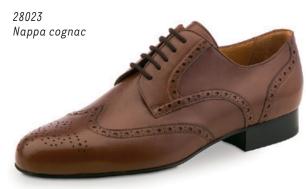

sole

NEW

#### 4010 - pureflex for men (sizes 5 - 12)



4015 - pureflex for men (sizes 5 - 12)



4055 - pureflex for men (sizes 5 - 12)



#### 4030 - pureflex for men (sizes 5 - 12)



4035 - pureflex for men (sizes 5 - 12)



#### 4020 - pureflex for men (sizes 5 - 12)



# Men's shoes



# **Ultralight models**

ultralight

The mens models with ultralight heel and non-reinforced toe and heel caps feature superior wearing comfort while being extremely lightweight. The lightweight microfoam heel cushions the wearers steps, reducing impact on the joints and making each shoe light and comfortable.

#### Sorrent



#### Treviso



#### Prato



#### Treviso



#### **Firenze**



#### Cuneo





#### Trieste



# Cuneo



#### Carrara



#### Ancona



#### Cuneo



# Modena



# Udine



# Udine



#### Lido



# Udine



Arezzo



Tarento



# Udine



Arezzo



# Lugano



#### Ravenna





# Pesaro





# Como







## Bergamo





## Bergamo





### Cordoba

Nappa black/white (Micro Heel)



NUEVA E-P-O-C-A

# Bergamo



## Palermo



NUEVA E-P-O-C-A

### Bari







### Bari







### Positano



### Bari





## Río Negro





Monza 28036

Deerleather black with split sole

## Torino



## Milano



#### Lecce



## Padua



### Bormio



### Remo



### Lucca



## Capri









### Extra large

## Fano



## Imola





VISUALIZING CUSTOMER WISHES

Dance shoes from Werner Kern are impressive for their diversity in form, colour and style. Finding the right dance shoe is an important step when it comes to having a fulfilling dance experience. Advising dancers on