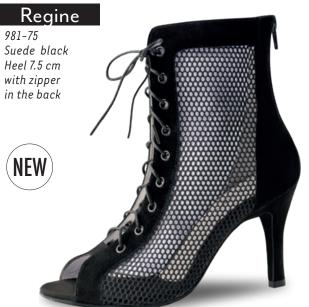

le SUNY dance sneaker by Anna Kern, available for both women and men.

As a second shoe for training, it wins points for its sporty design, casual look and unpretentious air.

Made of lightweight, breathable mesh material.

it hugs the foot comfortably for a perfect fit. Its PU sole has two parts (split-sole) for supeior

flexibility and a flat heel, so controlled turns during training are a breeze. Men and women can wear the same casual models while still benefiting from an individual feminine or masculine fit.

SUNY by Anna Kern is the modern dance sneaker that adds a sporty twist to any training session, from salsa to kizomba and from bachata to rueda.



Suny

# Heel 3 cm



Heel 3.5 cm









# Heel 5 cm



















# Heel 6 cm

































# Heel 7.5 cm















#### ANNA KERN

Designed in Italy



# Fleur

830 - 80 Suede black with zipper in the back Heel 8 cm











# IN LOVE WITH A SHOE

Who says bridal shoes have to be uncomfortable? Werner Kern Bridal offers a wide range of feminine options to choose from so the bride can glide through the happiest day of her life like walking on clouds. As

WERNER

colour.

dance shoes, they combine superior fit and comfort with Italian design. Soft satin hugs the foot, while a breathable lining cools and the heel cushions every step. With these features, you can glide with relaxed feet from the altar to the dance floor.

Want to dance the night away in your bridal shoes or walk all day long even after the wedding? It's up to you.

For a glittering evening of wedding waltzes with your belov