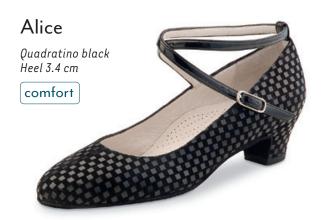

#### Heel 3.4 cm / comfort

#### Comfort models

comfort

Every individuals feet are unique. Our comfort footbed models offer dancers of all ages and those with especially discerning standards a secure hold and comfort while dancing. The anatomically formed joint support hugs the sole of the foot, providing stable support and comfort through a wider design.