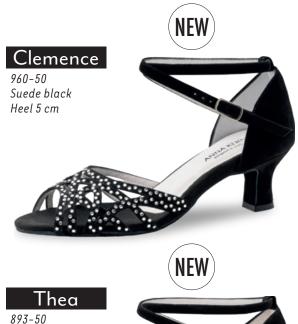

#### Adding dance to life

Dance embodies life – and life has many facets! Standard and Latin dances challenge the foot in different ways. From expansive to restrained, striding to spirited, dance shoes from Werner Kern

Classic give the foot guidance and lightness. They offer support where it is needed and freedom where it is wanted.

The Werner Kern Classic collection comprises select materials, elegant aesthetics with contemporary fashion accents and the utmost in wearing comfort, for a proven combination. These dance shoes stand for trusted quality and superior comfort.

Our comfort models make dance a pleasure at any age, and some models have already gained a true cult following. Nappa leather as soft as gloves, supple kid suede, breathable leather linings and a fantastic array of fits to suit any foot make these models for ladies and gentlemen outstanding all-round dance shoes.