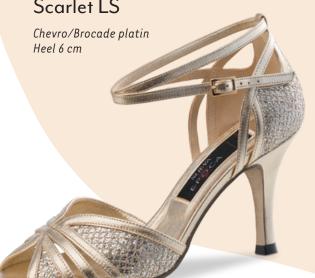

he next cocktail

party – then the Nueva Epoca Street models are perfect for you!

When you step out in these shoes, you

are making a confident statement, with unmistakable signature design in footwear.

These extravagant models feature street leather soles, transitioning smoothly from the dance floor to the street, where they

turn heads with glamorous details,

provocative colours and feminine cuts.

NUEVA

While your companions will mainly see your trend-conscious look, you will feel the luxury of excellent handicraft with every step you take: The softest Mediterranean leather and a perfect fit make the luxury of Nueva Epoca a sensual experience.



#### Sienna LS







# Simona LS





Suede/Ariel black Heel 7 cm



#### Cosima LS



# Valeria LS









# Tanja LS



# Scarlet LS



# Martha LS



Werner Kern
Ballerinas

Lavorazione Sacchetto

# BALLERINAS

We have designed this collection of leather-soled ballerinas for you, taking inspiration from one of our dancing shoes and the Italian sun.







Ada | Nappa black/red



















Werner Kern Ballerinas

















Heel 1.5 cm



Pina | Chevro lind/bleu/rose



Gea | Nappa perl silver/nude



Sandy | Brocade/Nappa rose



Sole | Brocade/Chevro platin



Fay | Brocade/Chevro platin







# Werner Kern

Ballerinas

Lavorazione Sacchetto









#### 4040 - pureflex for men (sizes 5 - 12)



4045 - pureflex for men (sizes 5 - 12)

Nappa/Velour black, with split PU sole, with inserted suede leather sole



4050 - pureflex for men (sizes 5 - 12)

Knit grey/black with split PU sole

NEW

#### 4010 - pure