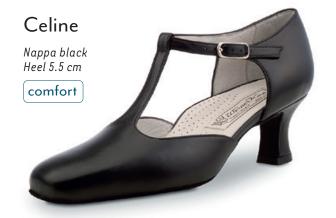

#### Comfort models

comfort

Every individuals feet are unique. Our comfort footbed models offer dancers of all ages and those with especially discerning standards a secure hold and comfort while dancing. The anatomically formed joint support hugs the sole of the foot, providing stable support and comfort through a wider design.