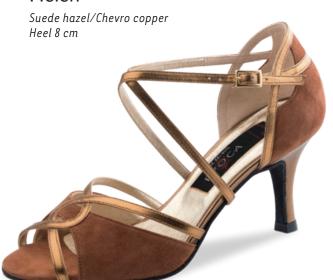

kid leather as soft as gloves, breathable leather linings, a flexible latex midsole and shock-absorbing heel, all providing an incomparable feel both during wearing and dancing. The high-quality suede sole allows for easy, controllable turns and gliding on the dance floor. It's a new era in dance – in more than just looks!



Martinee – page 35









#### Paris



#### Rose





#### Alexia



#### Rosita



#### Vicky



#### Heel 7 cm / slim

#### Sierra





#### Marissa



















Linea
Suede red
Heel 7 cm

#### Maxima















# Valeria



# Tessa



# Lydia

Suede grey/Ariel black Heel 7 cm



# Christina



# Paloma



# Heel 8 cm / slim

#### Camelia



# Jacinta

Suede black Heel 8 cm with gold metallic heel







# Martha



# Filia



# April









# Helen



Talia

























# Penelope Chevro/Nappa print olive Heel 8 cm







Heel 9 cm / slim

# Corazon





# Nora





# ENCHANTINGLY VIBRANT

When the curtain goes down on the daily routine, life behind the scenes starts. This is where the body, rhythm and music come together as one to form a vibrant presence.

ANNA KERN

Designed in Italy

Salsa and bachata invigorate the body, halting the whirl of thoughts – welcome to the moment! Demanding rhythms, firm posture and mobility, and now your foot needs a dance partner that attracts the eye not just with a perfect fit and secure hold, but also with unconventional and provocative design.

Anna Kern shoes are the modern-day princesses among ladies dance shoes. Their youthful, progressive design is striking: glittering brocades, go