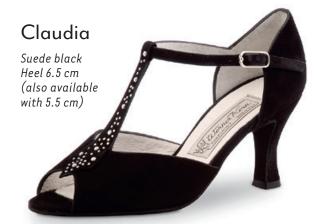

ort



#### Comfort models

comfort

Every individuals feet are unique. Our comfort footbed models offer dancers of all ages and those with especially discerning standards a secure hold and comfort while dancing. The anatomically formed joint support hugs the sole of the foot, providing stable support and comfort through a wider design.

















#### Heel 3.5 cm / comfort













































#### Ashley



















#### Heel 5 cm / comfort







#### Heel 6 cm / comfort















#### Heel 4.5 cm / comfort

















#### Heel 5 cm / comfort



## Billy Chevro antik Heel 5 cm comfort







#### Gaby













#### Heel 6 cm / comfort















#### Heel 5.5 cm





























M ~ ...

#### Heel 6.5 cm





















































### even higher?

Heel 8 cm











#### Heel 5.5 cm

















# Pippa Suede black/ Chevro antik Heel 5.5 cm

Heel 6.5 cm

















































#### SEDUCTION FOR THE FEET

NUEV-A

EPOC-A

Argentine tango is passion brought to life through dance. The rhythm of the music sparks intense communication

between dance partners: every movement a

statement. Extravagant and supple - the ideal

shoe is as elegant as the dance itself.



The trendsetters in the Nueva Epoca collection are made by hand in Italy, using traditional methods. Painstakingly selected materials include kid leather as soft as gloves, breathable leather linings, a flexible latex midsole and shock-absorbing heel, all providing an incomparable feel both