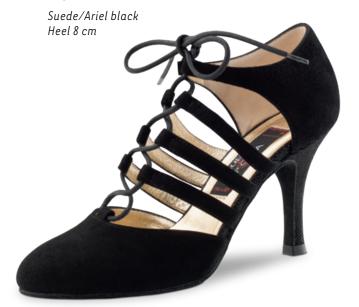

#### SEDUCTION FOR THE FEET

NUEV-A

EPOC-A

Argentine tango is passion brought to life through dance. The rhythm of the music sparks intense communication

between dance partners: every movement a

statement. Extravagant and supple - the ideal

shoe is as elegant as the dance itself.

The trendsetters in the Nueva Epoca collection are made by hand in Italy, using traditional methods. Painstakingly selected materials include kid leather as soft as gloves, breathable leather linings, a flexible latex midsole and shock-absorbing heel, all providing an incomparable feel both during wearing and dancing. The high-quality suede sole allows for easy, controllable turns and gliding on the dance floor. It's a new era in dance – in more than just looks!