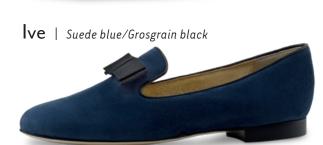

to the street, where they

turn heads with glamorous details,

provocative colours and feminine cuts.

NUEVA

While your companions will mainly see your trend-conscious look, you will feel the luxury of excellent handicraft with every step you take: The softest Mediterranean leather and a perfect fit make the luxury of Nueva Epoca a sensual experience.



#### Sienna LS







# Simona LS





Suede/Ariel black Heel 7 cm



#### Cosima LS



# Valeria LS









# Tanja LS



# Scarlet LS



# Martha LS



Werner Kern
Ballerinas

Lavorazione Sacchetto

# BALLERINAS

We have designed this collection of leather-soled ballerinas for you, taking inspiration from one of our dancing shoes and the Italian sun.







Ada | Nappa black/red



















Werner Kern Ballerinas

















Heel 1.5 cm



Pina | Chevro lind/bleu/rose



Gea | Nappa perl silver/nude



Sandy | Brocade/Nappa rose



Sole | Brocade/Chevro platin



Fay | Brocade/Chevro platin







# Werner Kern

Ballerinas

Lavorazione Sacchetto









#### 4040 - pureflex for men (sizes 5 - 12)



4045 - pureflex for men (sizes 5 - 12)

Nappa/Velour black, with split PU sole, with inserted suede leather sole



4050 - pureflex for men (sizes 5 - 12)

Knit grey/black with split PU sole

NEW

#### 4010 - pureflex for men (sizes 5 - 12)



4015 - pureflex for men (sizes 5 - 12)



4055 - pureflex for men (sizes 5 - 12)



#### 4030 - pureflex for men (sizes 5 - 12)



4035 - pureflex for men (sizes 5 - 12)



#### 4020 - pureflex for men (sizes 5 - 12)



# Men's shoes



# **Ultralight models**

ultralight