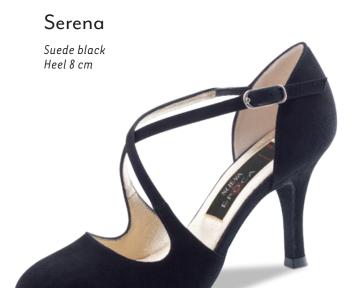

soft as gloves, breathable leather linings, a flexible latex midsole and shock-absorbing heel, all providing an incomparable feel both during wearing and dancing. The high-quality suede sole allows for easy, controllable turns and gliding on the dance floor. It's a new era in dance – in more than just looks!



Martinee – page 35









#### Paris



#### Rose





#### Alexia



#### Rosita



#### Vicky



#### Heel 7 cm / slim

#### Sierra





#### Marissa



















Linea
Suede red
Heel 7 cm

#### Maxima















# Valeria



# Tessa



# Lydia

Suede grey/Ariel black Heel 7 cm



# Christina



# Paloma



# Heel 8 cm / slim

#### Camelia



# Jacinta

Suede black Heel 8 cm with gold metallic heel







# Martha



# Filia



# April









# Helen



Talia

























# Penelope Chevro/Nappa print olive Heel 8 cm







Heel 9 cm / slim

# Corazon





# Nora





# ENCHANTINGLY VIBRANT

When the curtain goes down on the daily routine, life behind the scenes starts. This is where the body, rhythm and music come together as one to form a vibrant presence.

ANNA KERN

Designed in Italy

Salsa and bachata invigorate the body, halting the whirl of thoughts – welcome to the moment! Demanding rhythms, firm posture and mobility, and now your foot needs a dance partner that attracts the eye not just with a perfect fit and secure hold, but also with unconventional and provocative design.

Anna Kern shoes are the modern-day princesses among ladies dance shoes. Their youthful, progressive design is striking: glittering brocades, gold and silver,