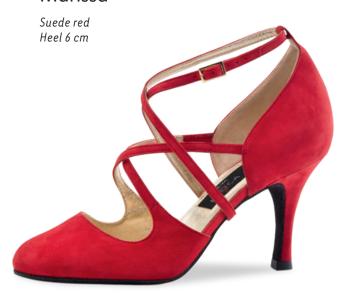

of the music sparks intense communication

between dance partners: every movement a

statement. Extravagant and supple - the ideal

shoe is as elegant as the dance itself.



The trendsetters in the Nueva Epoca collection are made by hand in Italy, using traditional methods. Painstakingly selected materials include kid leather as soft as gloves, breathable leather linings, a flexible latex midsole and shock-absorbing heel, all providing an incomparable feel both during wearing and dancing. The high-quality suede sole allows for easy, controllable turns and gliding on the dance floor. It's a new era in dance – in more than just looks!



Martinee – page 35









#### Paris



#### Rose





#### Alexia



#### Rosita



#### Vicky



#### Heel 7 cm / slim

#### Sierra





#### Marissa



















Linea
Suede red
Heel 7 cm

#### Maxima















# Valeria



# Tessa



# Lydia

Suede grey/Ariel black Heel 7 cm



# Christina



# Paloma



# Heel 8 cm / slim

#### Camelia



# Jacinta

Suede black Heel 8 cm with gold metallic heel







# Martha



# Filia



# April









# Helen



Talia

























# Penelope Chevro/Nappa print olive Heel 8 cm







Heel 9 cm / slim

# Corazon





# Nora





# ENCHANTINGLY VIBRANT

When the curtain goes down on the daily routine, life behind the scenes starts. This is where the body, rhythm and music come together as one to form a vibrant presence.

ANNA KERN

Designed in Italy

Salsa and bachata invigorate the body, halting the whirl of thoughts – welcome to the moment! Demanding rhythms, firm posture a