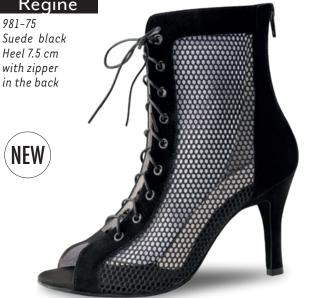

SUNY dance sneaker by Anna Kern, available for both women and men.

As a second shoe for training, it wins points for its sporty design, casual look and unpretentious air.

Made of lightweight, breathable mesh material.

it hugs the foot comfortably for a perfect fit. Its PU sole has two parts (split-sole) for supeior

flexibility and a flat heel, so controlled turns during training are a breeze. Men and women can wear the same casual models while still benefiting from an individual feminine or masculine fit.

SUNY by Anna Kern is the modern dance sneaker that adds a sporty twist to any training session, from salsa to kizomba and from bachata to rueda.



Suny

# Heel 3 cm



Heel 3.5 cm









# Heel 5 cm



















# Heel 6 cm

































# Heel 7.5 cm















#### ANNA KERN

Designed in Italy



# Fleur

830 - 80 Suede black with zipper in the back Heel 8 cm











# IN LOVE WITH A SHOE

Who says bridal shoes have to be uncomfortable? Werner Kern Bridal offers a wide range of feminine options to choose from so the bride can glide through the happiest day of her life like walking on clouds. As

WERNER

colour.

dance shoes, they combine superior fit and comfort with Italian design. Soft satin hugs the foot, while a breathable lining cools and the heel cushions every step. With these features, you can glide with relaxed feet from the altar to the dance floor.

Want to dance the night away in your bridal shoes or walk all day long even after the wedding? It's up to you.

For a glittering evening of wedding waltzes with your beloved