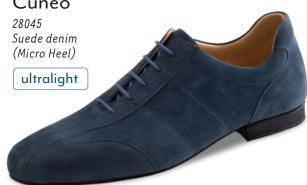

rey/black with split PU sole

NEW

#### 4010 - pureflex for men (sizes 5 - 12)



4015 - pureflex for men (sizes 5 - 12)



4055 - pureflex for men (sizes 5 - 12)



#### 4030 - pureflex for men (sizes 5 - 12)



4035 - pureflex for men (sizes 5 - 12)



#### 4020 - pureflex for men (sizes 5 - 12)



# Men's shoes



# **Ultralight models**

ultralight

The mens models with ultralight heel and non-reinforced toe and heel caps feature superior wearing comfort while being extremely lightweight. The lightweight microfoam heel cushions the wearers steps, reducing impact on the joints and making each shoe light and comfortable.

#### Sorrent



#### Treviso



#### Prato



#### Treviso



#### **Firenze**



#### Cuneo





#### Trieste



# Cuneo



#### Carrara



#### Ancona



#### Cuneo



# Modena



# Udine



# Udine



#### Lido



# Udine



Arezzo



Tarento



# Udine



Arezzo



# Lugano



#### Ravenna





# Pesaro





# Como







## Bergamo





## Bergamo





### Cordoba

Nappa black/white (Micro Heel)



NUEVA E-P-O-C-A

# Bergamo



## Palermo



NUEVA E-P-O-C-A

### Bari







### Bari







### Positano



### Bari





## Río Negro





Monza 28036

Deerleather black with split sole

## Torino



## Milano



#### Lecce



## Padua



### Bormio



### Remo



### Lucca



## Capri









### Extra large

## Fano



## Imola





VISUALIZING CUSTOMER WISHES

Dance shoes from Werner Kern are impressive for their diversity in form, colour and style. Finding the right dance shoe is an important step when it comes to having a fulfilling dance experien