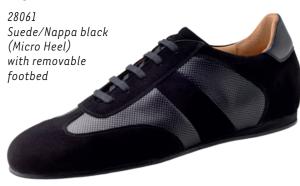

shoes



# **Ultralight models**

ultralight

The mens models with ultralight heel and non-reinforced toe and heel caps feature superior wearing comfort while being extremely lightweight. The lightweight microfoam heel cushions the wearers steps, reducing impact on the joints and making each shoe light and comfortable.

#### Sorrent



#### Treviso



#### Prato



#### Treviso



#### **Firenze**



#### Cuneo





#### Trieste



# Cuneo



#### Carrara



#### Ancona



#### Cuneo



# Modena



# Udine



# Udine



#### Lido



# Udine



Arezzo



Tarento



# Udine



Arezzo



# Lugano



#### Ravenna





# Pesaro





# Como







## Bergamo





## Bergamo





### Cordoba

Nappa black/white (Micro Heel)



NUEVA E-P-O-C-A

# Bergamo



## Palermo



NUEVA E-P-O-C-A

### Bari







### Bari







### Positano



### Bari





## Río Negro





Monza 28036

Deerleather black with split sole

## Torino



## Milano



#### Lecce



## Padua



### Bormio



### Remo



### Lucca



## Capri









### Extra large

## Fano



## Imola





VISUALIZING CUSTOMER WISHES

Dance shoes from Werner Kern are impressive for their diversity in form, colour and style. Finding the right dance shoe is an important step when it comes to having a fulfilling dance experience. Advising dancers on-site at a store specialising in these types of shoes is the first step. After individual recommendations and trying on different shoes, the customers desired model has been found.

Retailers can use the model configuration tool to offer their customers individualised dance shoe service