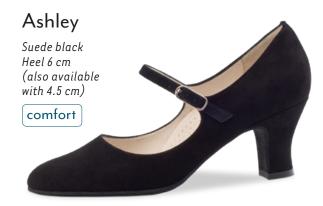

ro Heel 1 cm with removable footbed



NEW



Ultralight slip on suede sole boots with soft suede uppers, perfect for Line Dancing and West Coast Swing. Handmade in Italy.















#### Fanny



#### Flats 1.5 cm



#### Franca







#### Vega





#### Heel 3.4 cm / comfort



#### Comfort models

comfort

Every individuals feet are unique. Our comfort footbed models offer dancers of all ages and those with especially discerning standards a secure hold and comfort while dancing. The anatomically formed joint support hugs the sole of the foot, providing stable support and comfort through a wider design.

















#### Heel 3.5 cm / comfort













































#### Ashley



















#### Heel 5 cm / comfort







#### Heel 6 cm / comfort















#### Heel 4.5 cm / comfort

















#### Heel 5 cm / comfort



## Billy Chevro antik Heel 5 cm comfort







#### Gaby













#### Heel 6 cm / comfort















#### Heel 5.5 cm





























M ~ ...

#### Heel 6.5 cm





















































### even higher?

Heel 8 cm











#### Heel 5.5 cm

















# Pippa Suede black/ Chevro antik Heel 5.5 cm

Heel 6.5 cm

















































#### SEDUCTION FOR THE FEET

NUEV-A

EPOC-A

Argentine tango is passion brought to life through dance. The rhythm of the music sparks intense communication

between dance partners: every movement a

statement. Extravagant and supple - the ideal

shoe is as elegant as the dance itself.



The trendsett