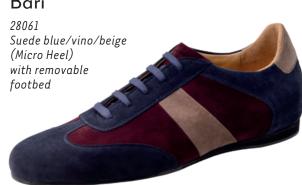

e mens models with ultralight heel and non-reinforced toe and heel caps feature superior wearing comfort while being extremely lightweight. The lightweight microfoam heel cushions the wearers steps, reducing impact on the joints and making each shoe light and comfortable.

#### Sorrent



#### Treviso



#### Prato



#### Treviso



#### **Firenze**



#### Cuneo





#### Trieste



# Cuneo



#### Carrara



#### Ancona



#### Cuneo



# Modena



# Udine



# Udine



#### Lido



# Udine



Arezzo



Tarento



# Udine



Arezzo



# Lugano



#### Ravenna





# Pesaro





# Como







## Bergamo





## Bergamo





### Cordoba

Nappa black/white (Micro Heel)



NUEVA E-P-O-C-A

# Bergamo



## Palermo



NUEVA E-P-O-C-A

### Bari







### Bari







### Positano



### Bari





## Río Negro





Monza 28036

Deerleather black with split sole

## Torino



## Milano



#### Lecce



## Padua



### Bormio



### Remo



### Lucca



## Capri









### Extra large

## Fano



## Imola





VISUALIZING CUSTOMER WISHES

Dance shoes from Werner Kern are impressive for their diversity in form, colour and style. Finding the right dance shoe is an important step when it comes to having a fulfilling dance experience. Advising dancers on-site at a store specialising in these types of shoes is the first step. After individual recommendations and trying on different shoes, the customers desired model has been found.

Retailers can use the model configuration tool to offer their customers individualised dance shoe service.

The virtual configuration tool makes it possi