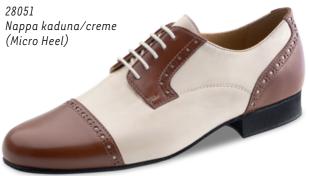

030 - pureflex for men (sizes 5 - 12)



4035 - pureflex for men (sizes 5 - 12)



#### 4020 - pureflex for men (sizes 5 - 12)



# Men's shoes



# **Ultralight models**

ultralight

The mens models with ultralight heel and non-reinforced toe and heel caps feature superior wearing comfort while being extremely lightweight. The lightweight microfoam heel cushions the wearers steps, reducing impact on the joints and making each shoe light and comfortable.

#### Sorrent



#### Treviso



#### Prato



#### Treviso



#### **Firenze**



#### Cuneo





#### Trieste



# Cuneo



#### Carrara



#### Ancona



#### Cuneo



# Modena



# Udine



# Udine



#### Lido



# Udine



Arezzo



Tarento



# Udine



Arezzo



# Lugano



#### Ravenna





# Pesaro





# Como







## Bergamo





## Bergamo





### Cordoba

Nappa black/white (Micro Heel)



NUEVA E-P-O-C-A

# Bergamo



## Palermo



NUEVA E-P-O-C-A

### Bari







### Bari







### Positano



### Bari





## Río Negro





Monza 28036

Deerleather black with split sole

## Torino



## Milano



#### Lecce



## Padua



### Bormio



### Remo



### Lucca



## Capri









### Extra large

## Fano



## Imola





VISUALIZING CUSTOMER WISHES

Dance shoes from Werner Kern are impressive for their diversity in form, colour and style. Finding the right dance shoe is an important step when it comes to having a fulfilling dance experience. Advising dancers on-site at a store specialising in these types of shoes is the first step. After individual recommendations and trying on different shoes, the customer