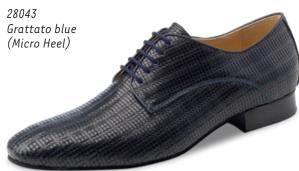

- pureflex for men (sizes 5 - 12)



#### 4030 - pureflex for men (sizes 5 - 12)



4035 - pureflex for men (sizes 5 - 12)



#### 4020 - pureflex for men (sizes 5 - 12)



# Men's shoes



# **Ultralight models**

ultralight

The mens models with ultralight heel and non-reinforced toe and heel caps feature superior wearing comfort while being extremely lightweight. The lightweight microfoam heel cushions the wearers steps, reducing impact on the joints and making each shoe light and comfortable.

#### Sorrent



#### Treviso



#### Prato



#### Treviso



#### **Firenze**



#### Cuneo





#### Trieste



# Cuneo



#### Carrara



#### Ancona



#### Cuneo



# Modena



# Udine



# Udine



#### Lido



# Udine



Arezzo



Tarento



# Udine



Arezzo



# Lugano



#### Ravenna





# Pesaro





# Como







## Bergamo





## Bergamo





### Cordoba

Nappa black/white (Micro Heel)



NUEVA E-P-O-C-A

# Bergamo



## Palermo



NUEVA E-P-O-C-A

### Bari







### Bari







### Positano



### Bari





## Río Negro





Monza 28036

Deerleather black with split sole

## Torino



## Milano



#### Lecce



## Padua



### Bormio



### Remo



### Lucca



## Capri









### Extra large

## Fano



## Imola





VISUALIZING CUSTOMER WISHES

Dance shoes from Werner Kern are impressive for their diversity in form, colour and style. Finding the right dance shoe is an important step when it comes to having a fulfilling dance experience. Advising dancers on-site at a store specialising in these types of shoes is the first step. After individual recommendations