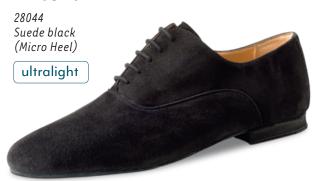

# **Ultralight models**

ultralight

The mens models with ultralight heel and non-reinforced toe and heel caps feature superior wearing comfort while being extremely lightweight. The lightweight microfoam heel cushions the wearers steps, reducing impact on the joints and making each shoe light and comfortable.