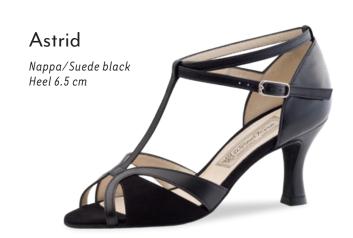

Comfort models

comfort

Every individuals feet are unique. Our comfort footbed models offer dancers of all ages and those with especially discerning standards a secure hold and comfort while dancing. The anatomically formed joint support hugs the sole of the foot, providing stable support and comfort through a wider design.

















#### Heel 3.5 cm / comfort













































#### Ashley



















#### Heel 5 cm / comfort







#### Heel 6 cm / comfort















#### Heel 4.5 cm / comfort

















#### Heel 5 cm / comfort



## Billy Chevro antik Heel 5 cm comfort







#### Gaby













#### Heel 6 cm / comfort















#### Heel 5.5 cm





























M ~ ...

#### Heel 6.5 cm





















































### even higher?

Heel 8 cm











#### Heel 5.5 cm

















# Pippa Suede black/ Chevro antik Heel 5.5 cm

Heel 6.5 cm

















































#### SEDUCTION FOR THE FEET

NUEV-A

EPOC-A

Argentine tango is passion brought to life through dance. The rhythm of the music sparks intense communication

between dance partners: every movement a

statement. Extravagant and supple - the ideal

shoe is as elegant as the dance itself.



The trendsetters in the Nueva Epoca collection are made by hand in Italy, using traditional methods. Painstakingly selected materials include kid leather as soft as gloves, breathable leather linings, a flexible latex midsole and shock-absorbing heel, all providing an incomparable feel both during weari