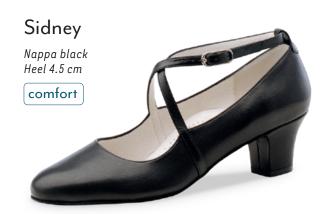

e footbed

comfort







#### Carol

Suede/patent black/brocade Micro Heel 1 cm with removable footbed



NEW



Ultralight slip on suede sole boots with soft suede uppers, perfect for Line Dancing and West Coast Swing. Handmade in Italy.















#### Fanny



#### Flats 1.5 cm



#### Franca







#### Vega





#### Heel 3.4 cm / comfort



#### Comfort models

comfort

Every individuals feet are unique. Our comfort footbed models offer dancers of all ages and those with especially discerning standards a secure hold and comfort while dancing. The anatomically formed joint support hugs the sole of the foot, providing stable support and comfort through a wider design.

















#### Heel 3.5 cm / comfort













































#### Ashley



















#### Heel 5 cm / comfort







#### Heel 6 cm / comfort















#### Heel 4.5 cm / comfort

















#### Heel 5 cm / comfort



## Billy Chevro antik Heel 5 cm comfort







#### Gaby













#### Heel 6 cm / comfort















#### Heel 5.5 cm





























M ~ ...

#### Heel 6.5 cm





















































### even higher?

Heel 8 cm











#### Heel 5.5 cm

















# Pippa Suede black/ Chevro antik Heel 5.5 cm

Heel 6.5 cm

















































#### SEDUCTION FOR THE FEET

NUEV-A

EPOC-A

Argentine tango is passion brought to life through dance. The rhythm of the music sparks intense communication

between dance partners: every movement a

statement. Extravagant and supple -