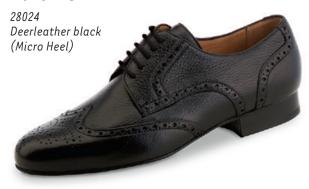

4015 - pureflex for men (sizes 5 - 12)



4055 - pureflex for men (sizes 5 - 12)



#### 4030 - pureflex for men (sizes 5 - 12)



4035 - pureflex for men (sizes 5 - 12)



#### 4020 - pureflex for men (sizes 5 - 12)



# Men's shoes



# **Ultralight models**

ultralight

The mens models with ultralight heel and non-reinforced toe and heel caps feature superior wearing comfort while being extremely lightweight. The lightweight microfoam heel cushions the wearers steps, reducing impact on the joints and making each shoe light and comfortable.

#### Sorrent



#### Treviso



#### Prato



#### Treviso



#### **Firenze**



#### Cuneo





#### Trieste



# Cuneo



#### Carrara



#### Ancona



#### Cuneo



# Modena



# Udine



# Udine



#### Lido



# Udine



Arezzo



Tarento



# Udine



Arezzo



# Lugano



#### Ravenna





# Pesaro





# Como







## Bergamo





## Bergamo





### Cordoba

Nappa black/white (Micro Heel)



NUEVA E-P-O-C-A

# Bergamo



## Palermo



NUEVA E-P-O-C-A

### Bari







### Bari







### Positano



### Bari





## Río Negro





Monza 28036

Deerleather black with split sole

## Torino



## Milano



#### Lecce



## Padua



### Bormio



### Remo



### Lucca



## Capri









### Extra large

## Fano



## Imola





VISUALIZING CUSTOMER WISHES

Dance shoes from Werner Kern are impressive for their diversity in form, colour and style. Finding the right dance shoe is an important step when it comes to having a fulfilling dance experience. Advising dancers on-site at a store specialising in these types of shoes is