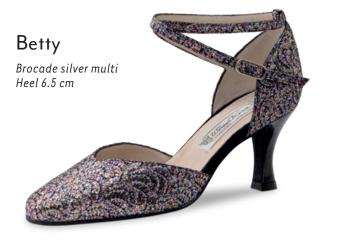

#### Comfort models

comfort

Every individuals feet are unique. Our comfort footbed models offer dancers of all ages and those with especially discerning standards a secure hold and comfort while dancing. The anatomically formed joint support hugs the sole of the foot, providing stable support and comfort through a wider design.