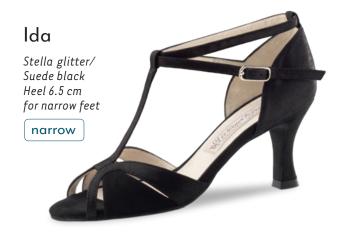

comfort

Every individuals feet are unique. Our comfort footbed models offer dancers of all ages and those with especially discerning standards a secure hold and comfort while dancing. The anatomically formed joint support hugs the sole of the foot, providing stable support and comfort through a wider design.

















#### Heel 3.5 cm / comfort













































#### Ashley



















#### Heel 5 cm / comfort







#### Heel 6 cm / comfort















#### Heel 4.5 cm / comfort

















#### Heel 5 cm / comfort



## Billy Chevro antik Heel 5 cm comfort







#### Gaby













#### Heel 6 cm / comfort















#### Heel 5.5 cm





























M ~ ...

#### Heel 6.5 cm





















































### even higher?

Heel 8 cm











#### Heel 5.5 cm

















# Pippa Suede black/ Chevro antik Heel 5.5 cm

Heel 6.5 cm

















































#### SEDUCTION FOR THE FEET

NUEV-A

EPOC-A

Argentine tango is passion brought to life through dance. The rhythm of the music sparks intense communication

between dance partners: every movement a

statement. Extravagant and supple - the ideal

shoe is as elegant as the dance itself.



The trendsetters in the Nueva Epoca collection are made by hand in Italy, using traditional methods. Painstakingly selected materials include kid leather as soft as gloves, breathable leather linings, a flexible latex midsole and shock-absorbing heel, all providing an incomparable feel both during wearing and dancing.