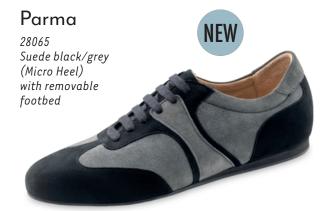

#### 4030 - pureflex for men (sizes 5 - 12)

4035 - pureflex for men (sizes 5 - 12)