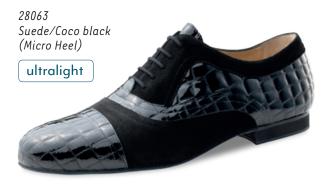

# **Ultralight models**

ultralight

The mens models with ultralight heel and non-reinforced toe and heel caps feature superior wearing comfort while being extremely lightweight. The lightweight microfoam heel cushions the wearers steps, reducing impact on the joints and making each shoe light and comfortable.