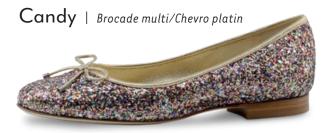

Pina | Chevro lind/bleu/rose

Gea | Nappa perl silver/nude

Sandy | Brocade/Nappa rose

Sole | Brocade/Chevro platin

Fay | Brocade/Chevro platin