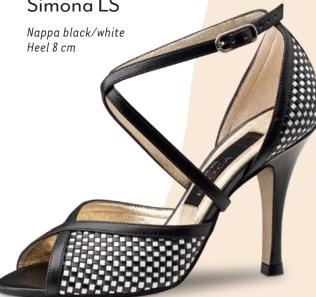

joy the comfort and style of your favourite shoe even when going out with

friends, at the club or at the next cocktail

party – then the Nueva Epoca Street models are perfect for you!

When you step out in these shoes, you

are making a confident statement, with unmistakable signature design in footwear.

These extravagant models feature street leather soles, transitioning smoothly from the dance floor to the street, where they

turn heads with glamorous details,

provocative colours and feminine cuts.

NUEVA

While your companions will mainly see your trend-conscious look, you will feel the luxury of excellent handicraft with every step you take: The softest Mediterranean leather and a perfect fit make the luxury of Nueva Epoca a sensual experience.



#### Sienna LS







# Simona LS





Suede/Ariel black Heel 7 cm



#### Cosima LS



# Valeria LS









# Tanja LS



# Scarlet LS



# Martha LS



Werner Kern
Ballerinas

Lavorazione Sacchetto

# BALLERINAS

We have designed this collection of leather-soled ballerinas for you, taking inspiration from one of our dancing shoes and the Italian sun.







Ada | Nappa black/red



















Werner Kern Ballerinas

















Heel 1.5 cm



Pina | Chevro lind/bleu/rose



Gea | Nappa perl silver/nude



Sandy | Brocade/Nappa rose



Sole | Brocade/Chevro platin



Fay | Brocade/Chevro platin







# Werner Kern

Ballerinas

Lavorazione Sacchetto









#### 4040 - pureflex for men (sizes 5 - 12)



4045 - pureflex for men (sizes 5 - 12)

Nappa/Velour black, with split PU sole, with inserted suede leather so