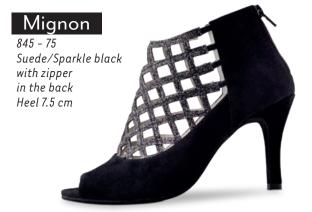

nce sneaker by Anna Kern, available for both women and men.

As a second shoe for training, it wins points for its sporty design, casual look and unpretentious air.

Made of lightweight, breathable mesh material.

it hugs the foot comfortably for a perfect fit. Its PU sole has two parts (split-sole) for supeior

flexibility and a flat heel, so controlled turns during training are a breeze. Men and women can wear the same casual models while still benefiting from an individual feminine or masculine fit.

SUNY by Anna Kern is the modern dance sneaker that adds a sporty twist to any training session, from salsa to kizomba and from bachata to rueda.



Suny

# Heel 3 cm



Heel 3.5 cm









# Heel 5 cm



















# Heel 6 cm

































# Heel 7.5 cm















#### ANNA KERN

Designed in Italy



# Fleur

830 - 80 Suede black with zipper in the back Heel 8 cm











# IN LOVE WITH A SHOE

Who says bridal shoes have to be uncomfortable? Werner Kern Bridal offers a wide range of feminine options to choose from so the bride can glide through the happiest day of her life like walking on clouds. As

WERNER

colour.

dance shoes, they combine superior fit and comfort with Italian design. Soft satin hugs the foot, while a breathable lining cools and the heel cushions every step. With these features, you can glide with relaxed feet from the altar to the dance floor.

Want to dance the night away in your bridal shoes or walk all day long even after the wedding? It's up to you.

For a glittering evening of wedding waltzes with your beloved, choose