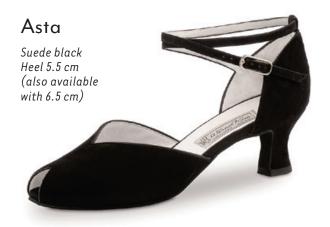

#### Franca







#### Vega





#### Heel 3.4 cm / comfort



#### Comfort models

comfort

Every individuals feet are unique. Our comfort footbed models offer dancers of all ages and those with especially discerning standards a secure hold and comfort while dancing. The anatomically formed joint support hugs the sole of the foot, providing stable support and comfort through a wider design.

















#### Heel 3.5 cm / comfort













































#### Ashley



















#### Heel 5 cm / comfort







#### Heel 6 cm / comfort















#### Heel 4.5 cm / comfort

















#### Heel 5 cm / comfort



## Billy Chevro antik Heel 5 cm comfort







#### Gaby













#### Heel 6 cm / comfort















#### Heel 5.5 cm





























M ~ ...

#### Heel 6.5 cm





















































### even higher?

Heel 8 cm











#### Heel 5.5 cm

















# Pippa Suede black/ Chevro antik Heel 5.5 cm

Heel 6.5 cm

















































#### SEDUCTION FOR THE FEET

NUEV-A

EPOC-A

Argentine tango is passion brought to life through dance. The rhythm of the music sparks intense communication

between dance partners: every movement a

statement. Extravagant and supple - the ideal

shoe is as elegant as the dance itself.



The trendsetters in the Nueva Epoca collection are made by hand in Italy, using traditional methods. Painstakingly selected materials include kid leather as soft as gloves, breathable leather linings, a flexible latex midsole and s