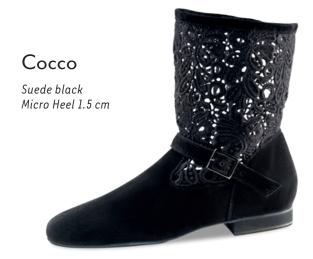

models have already gained a true cult following. Nappa leather as soft as gloves, supple kid suede, breathable leather linings and a fantastic array of fits to suit any foot make these models for ladies and gentlemen outstanding all-round dance shoes.

Carefully crafted by hand for you in Italy.



page 4



Taylor, lightweight with suede and super flexible leather sole, giving freedom and mobility, great for Swing and Lindy Hop!





#### New in

For everyone who loves sneakers!









Carol

Nappa white/silver/brocade
Micro Heel 1 cm
with removable footbed

comfort







#### Carol

Suede/patent black/brocade Micro Heel 1 cm with removable footbed



NEW



Ultralight slip on suede sole boots with soft suede uppers, perfect for Line Dancing and West Coast Swing. Handmade in Italy.















#### Fanny



#### Flats 1.5 cm



#### Franca







#### Vega





#### Heel 3.4 cm / comfort



#### Comfort models

comfort

Every individuals feet are unique. Our comfort footbed models offer dancers of all ages and those with especially discerning standards a secure hold and comfort while dancing. The anatomically formed joint support hugs the sole of the foot, providing stable support and comfort through a wider design.

















#### Heel 3.5 cm / comfort













































#### Ashley



















#### Heel 5 cm / comfort







#### Heel 6 cm / comfort















#### Heel 4.5 cm / comfort

















#### Heel 5 cm / comfort



## Billy Chevro antik Heel 5 cm comfort







#### Gaby













#### Heel 6 cm / comf