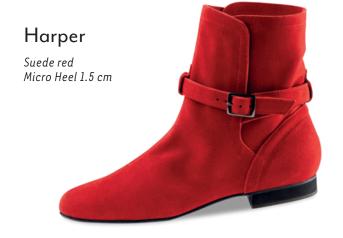

ve already gained a true cult following. Nappa leather as soft as gloves, supple kid suede, breathable leather linings and a fantastic array of fits to suit any foot make these models for ladies and gentlemen outstanding all-round dance shoes.

Carefully crafted by hand for you in Italy.



page 4



Taylor, lightweight with suede and super flexible leather sole, giving freedom and mobility, great for Swing and Lindy Hop!





#### New in

For everyone who loves sneakers!









Carol

Nappa white/silver/brocade
Micro Heel 1 cm
with removable footbed

comfort







#### Carol

Suede/patent black/brocade Micro Heel 1 cm with removable footbed



NEW



Ultralight slip on suede sole boots with soft suede uppers, perfect for Line Dancing and West Coast Swing. Handmade in Italy.















#### Fanny



#### Flats 1.5 cm



#### Franca







#### Vega





#### Heel 3.4 cm / comfort



#### Comfort models

comfort

Every individuals feet are unique. Our comfort footbed models offer dancers of all ages and those with especially discerning standards a secure hold and comfort while dancing. The anatomically formed joint support hugs the sole of the foot, providing stable support and comfort through a wider design.

















#### Heel 3.5 cm / comfort













































#### Ashley



















#### Heel 5 cm / comfort







#### Heel 6 cm / comfort















#### Heel 4.5 cm / comfort

















#### Heel 5 cm / comfort



## Billy Chevro antik Heel 5 cm comfort







#### Gaby













#### Heel 6 cm / comfort