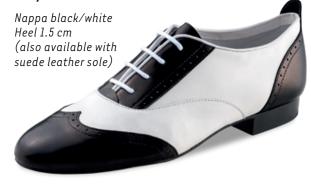

# Men's shoes

# **Ultralight models**

ultralight

The mens models with ultralight heel and non-reinforced toe and heel caps feature superior wearing comfort while being extremely lightweight. The lightweight microfoam heel cushions the wearers steps, reducing impact on the joints and making each shoe light and comfortable.