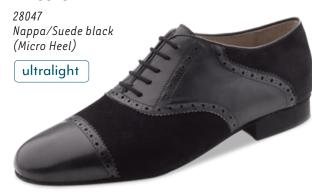

# **Ultralight models**

ultralight

The mens models with ultralight heel and non-reinforced toe and heel caps feature superior wearing comfort while being extremely lightweight. The lightweight microfoam heel cushions the wearers steps, reducing impact on the joints and making each shoe light and comfortable.