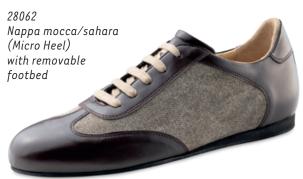

tralight

The mens models with ultralight heel and non-reinforced toe and heel caps feature superior wearing comfort while being extremely lightweight. The lightweight microfoam heel cushions the wearers steps, reducing impact on the joints and making each shoe light and comfortable.

#### Sorrent



#### Treviso



#### Prato



#### Treviso



#### **Firenze**



#### Cuneo





#### Trieste



# Cuneo



#### Carrara



#### Ancona



#### Cuneo



# Modena



# Udine



# Udine



#### Lido



# Udine



Arezzo



Tarento



# Udine



Arezzo



# Lugano



#### Ravenna





# Pesaro





# Como







## Bergamo





## Bergamo





### Cordoba

Nappa black/white (Micro Heel)



NUEVA E-P-O-C-A

# Bergamo



## Palermo



NUEVA E-P-O-C-A

### Bari







### Bari







### Positano



### Bari





## Río Negro





Monza 28036

Deerleather black with split sole

## Torino



## Milano



#### Lecce



## Padua



### Bormio



### Remo



### Lucca



## Capri









### Extra large

## Fano



## Imola





VISUALIZING CUSTOMER WISHES

Dance shoes from Werner Kern are impressive for their diversity in form, colour and style. Finding the right dance shoe is an important step when it comes to having a fulfilling dance experience. Advising dancers on-site at a store specialising in these types of shoes is the first step. After individual recommendations and trying on different shoes, the customers desired model has been found.

Retailers can use the model configuration tool to offer their customers individualised dance shoe service.

The virtual configuration tool ma