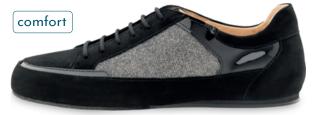

# **Ultralight models**

ultralight

The mens models with ultralight heel and non-reinforced toe and heel caps feature superior wearing comfort while being extremely lightweight. The lightweight microfoam heel cushions the wearers steps, reducing impact on the joints and making each shoe light and comfortable.