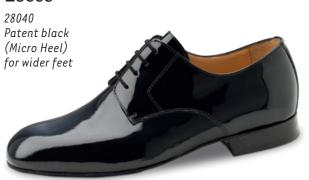

le being extremely lightweight. The lightweight microfoam heel cushions the wearers steps, reducing impact on the joints and making each shoe light and comfortable.

#### Sorrent



#### Treviso



#### Prato



#### Treviso



#### **Firenze**



#### Cuneo





#### Trieste



# Cuneo



#### Carrara



#### Ancona



#### Cuneo



# Modena



# Udine



# Udine



#### Lido



# Udine



Arezzo



Tarento



# Udine



Arezzo



# Lugano



#### Ravenna





# Pesaro





# Como







## Bergamo





## Bergamo





### Cordoba

Nappa black/white (Micro Heel)



NUEVA E-P-O-C-A

# Bergamo



## Palermo



NUEVA E-P-O-C-A

### Bari







### Bari







### Positano



### Bari





## Río Negro





Monza 28036

Deerleather black with split sole

## Torino



## Milano



#### Lecce



## Padua



### Bormio



### Remo



### Lucca



## Capri









### Extra large

## Fano



## Imola





VISUALIZING CUSTOMER WISHES

Dance shoes from Werner Kern are impressive for their diversity in form, colour and style. Finding the right dance shoe is an important step when it comes to having a fulfilling dance experience. Advising dancers on-site at a store specialising in these types of shoes is the first step. After individual recommendations and trying on different shoes, the customers desired model has been found.

Retailers can use the model configuration tool to offer their customers individualised dance shoe service.

The virtual configuration tool makes it possible to personalise a large number of models and visualise the personal model for customers.



## WITH THE M