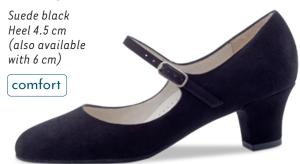

ith removable footbed

comfort







#### Carol

Suede/patent black/brocade Micro Heel 1 cm with removable footbed



NEW



Ultralight slip on suede sole boots with soft suede uppers, perfect for Line Dancing and West Coast Swing. Handmade in Italy.















#### Fanny



#### Flats 1.5 cm



#### Franca







#### Vega





#### Heel 3.4 cm / comfort



#### Comfort models

comfort

Every individuals feet are unique. Our comfort footbed models offer dancers of all ages and those with especially discerning standards a secure hold and comfort while dancing. The anatomically formed joint support hugs the sole of the foot, providing stable support and comfort through a wider design.

















#### Heel 3.5 cm / comfort













































#### Ashley



















#### Heel 5 cm / comfort







#### Heel 6 cm / comfort















#### Heel 4.5 cm / comfort

















#### Heel 5 cm / comfort



## Billy Chevro antik Heel 5 cm comfort







#### Gaby













#### Heel 6 cm / comfort















#### Heel 5.5 cm





























M ~ ...

#### Heel 6.5 cm





















































### even higher?

Heel 8 cm











#### Heel 5.5 cm

















# Pippa Suede black/ Chevro antik Heel 5.5 cm

Heel 6.5 cm

















































#### SEDUCTION FOR THE FEET

NUEV-A

EPOC-A

Argentine tango is passion brought to life through dance. The rhythm of the music sparks intense communication

between dance partners: every movement a

statement. Extravagant