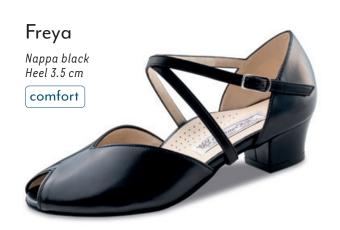

#### Comfort models

comfort

Every individuals feet are unique. Our comfort footbed models offer dancers of all ages and those with especially discerning standards a secure hold and comfort while dancing. The anatomically formed joint support hugs the sole of the foot, providing stable support and comfort through a wider design.

#### Heel 3.5 cm / comfort