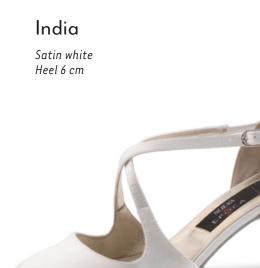

#### SEDUCTION FOR THE FEET

NUEV-A

EPOC-A

Argentine tango is passion brought to life through dance. The rhythm of the music sparks intense communication

between dance partners: every movement a

statement. Extravagant and supple - the ideal

shoe is as elegant as the dance itself.



The trendsetters in the Nueva Epoca collection are made by hand in Italy, using traditional methods. Painstakingly selected materials include kid leather as soft as gloves, breathable leather linings, a flexible latex midsole and shock-absorbing heel, all providing an incomparable feel both during wearing and dancing. The high-quality suede sole allows for easy, controllable turns and gliding on the dance floor. It's a new era in dance – in more than just looks!



Martinee – page 35









#### Paris



#### Rose





#### Alexia



#### Rosita



#### Vicky



#### Heel 7 cm / slim

#### Sierra





#### Marissa



















Linea
Suede red
Heel 7 cm

#### Maxima















# Valeria



# Tessa



# Lydia

Suede grey/Ariel black Heel 7 cm



# Christina



# Paloma



# Heel 8 cm / slim

#### Camelia



# Jacinta

Suede black Heel 8 cm with gold metallic heel







# Martha



# Filia



# April









# Helen



Talia

























# Penelope Chevro/Nappa print olive Heel 8 cm







Heel 9 cm / slim

# Corazon





# Nora





# ENCHANTINGLY VIBRANT

When the curtain goes down on the daily routine, life behind the scenes starts. This is where the body, rhythm and music come together as one to form a vibrant presence.

ANNA KERN

Designed in