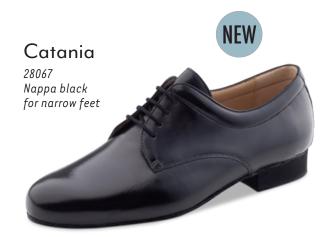

# Men's shoes

# **Ultralight models**

ultralight

The mens models with ultralight heel and non-reinforced toe and heel caps feature superior wearing comfort while being extremely lightweight. The lightweight microfoam heel cushions the wearers steps, reducing impact on the joints and making each shoe light and comfortable.