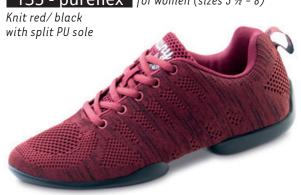

#### 130 - pureflex for women (sizes 3 ½ - 8)

135 - pureflex for women (sizes 3 ½ - 8)