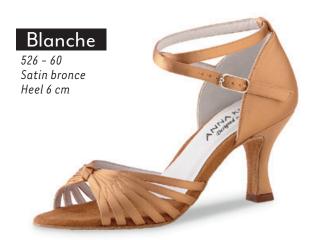

#### Adding dance to life

Dance embodies life – and life has many facets! Standard and Latin dances challenge the foot in different ways. From expansive to restrained, striding to spirited, dance shoes from Werner Kern

Classic give the foot guidance and lightness. They offer support where it is needed and freedom where it is wanted.

The Werner Kern Classic collection comprises select materials, elegant aesthetics with contemporary fashion accents and the utmost in wearing comfort, for a proven combination. These dance shoes stand for trusted quality and superior comfort.

Our comfort models make dance a pleasure at any age, and some models have already gained a true cult following. Nappa leather as soft as gloves, supple kid suede, breathable leather linings and a fantastic array of fits to suit any foot make these models for ladies and gentlemen outstanding all-round dance shoes.