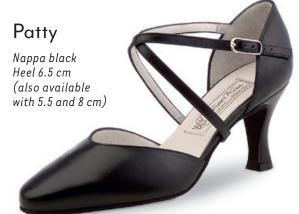

The anatomically formed joint support hugs the sole of the foot, providing stable support and comfort through a wider design.

















#### Heel 3.5 cm / comfort













































#### Ashley



















#### Heel 5 cm / comfort







#### Heel 6 cm / comfort















#### Heel 4.5 cm / comfort

















#### Heel 5 cm / comfort



## Billy Chevro antik Heel 5 cm comfort







#### Gaby













#### Heel 6 cm / comfort















#### Heel 5.5 cm





























M ~ ...

#### Heel 6.5 cm





















































### even higher?

Heel 8 cm











#### Heel 5.5 cm

















# Pippa Suede black/ Chevro antik Heel 5.5 cm

Heel 6.5 cm

















































#### SEDUCTION FOR THE FEET

NUEV-A

EPOC-A

Argentine tango is passion brought to life through dance. The rhythm of the music sparks intense communication

between dance partners: every movement a

statement. Extravagant and supple - the ideal

shoe is as elegant as the dance itself.



The trendsetters in the Nueva Epoca collection are made by hand in Italy, using traditional methods. Painstakingly selected materials include kid leather as soft as gloves, breathable leather linings, a flexible latex midsole and shock-absorbing heel, all providing an incomparable feel both during wearing and dancing. The high-quality suede sole allows for easy, controllable turns and gliding on the dance floor. It's a new era in dance – in more than just looks!



Martinee – page 35









#### Pa