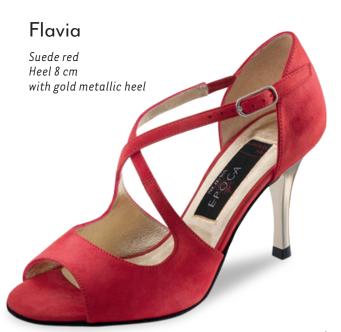

as gloves, breathable leather linings, a flexible latex midsole and shock-absorbing heel, all providing an incomparable feel both during wearing and dancing. The high-quality suede sole allows for easy, controllable turns and gliding on the dance floor. It's a new era in dance – in more than just looks!



Martinee – page 35









#### Paris



#### Rose





#### Alexia



#### Rosita



#### Vicky



#### Heel 7 cm / slim

#### Sierra





#### Marissa



















Linea
Suede red
Heel 7 cm

#### Maxima















# Valeria



# Tessa



# Lydia

Suede grey/Ariel black Heel 7 cm



# Christina



# Paloma



# Heel 8 cm / slim

#### Camelia



# Jacinta

Suede black Heel 8 cm with gold metallic heel







# Martha



# Filia



# April









# Helen



Talia

























# Penelope Chevro/Nappa print olive Heel 8 cm







Heel 9 cm / slim

# Corazon





# Nora





# ENCHANTINGLY VIBRANT

When the curtain goes down on the daily routine, life behind the scenes starts. This is where the body, rhythm and music come together as one to form a vibrant presence.

ANNA KERN

Designed in Italy

Salsa and bachata invigorate the body, halting the whirl of thoughts – welcome to the moment! Demanding rhythms, firm posture and mobility, and now your foot needs a dance partner that attracts the eye not just with a perfect fit and secure hold, but also with unconventional and provocative design.

Anna Kern shoes are the modern-day princesses among ladies dance shoes. Their youthful, progressive design is striking: glittering brocades, gold and silver, and