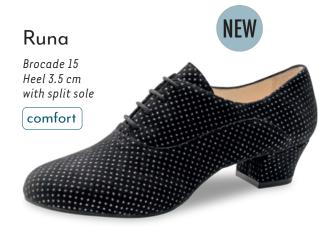

#### Heel 3.4 cm / comfort

#### Comfort models

comfort

Every individuals feet are unique. Our comfort footbed models offer dancers of all ages and those with especially discerning standards a secure hold and comfort while dancing. The anatomically formed joint support hugs the sole of the foot, providing stable support and comfort through a wider design.

#### Heel 3.5 cm / comfort