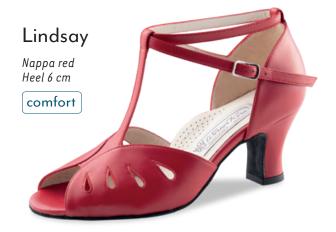

#### Fanny



#### Flats 1.5 cm



#### Franca







#### Vega





#### Heel 3.4 cm / comfort



#### Comfort models

comfort

Every individuals feet are unique. Our comfort footbed models offer dancers of all ages and those with especially discerning standards a secure hold and comfort while dancing. The anatomically formed joint support hugs the sole of the foot, providing stable support and comfort through a wider design.

















#### Heel 3.5 cm / comfort













































#### Ashley



















#### Heel 5 cm / comfort







#### Heel 6 cm / comfort















#### Heel 4.5 cm / comfort

















#### Heel 5 cm / comfort



## Billy Chevro antik Heel 5 cm comfort







#### Gaby













#### Heel 6 cm / comfort















#### Heel 5.5 cm





























M ~ ...

#### Heel 6.5 cm





















































### even higher?

Heel 8 cm











#### Heel 5.5 cm

















# Pippa Suede black/ Chevro antik Heel 5.5 cm

Heel 6.5 cm

















































#### SEDUCTION FOR THE FEET

NUEV-A

EPOC-A

Argentine tango is passion brought to life through dance. The rhythm of the music sparks intense communication

between dance partners: every movement a

statement. Extravagant and supple - the ideal

shoe is as elegant as the dance itself.



The trendsetters in the Nueva Epoca collection are made by hand in Italy, using traditional methods. Painstakingly selected materials include kid leather as soft as gloves, breathable leather lin