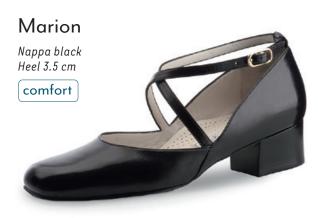

#### Comfort models

comfort

Every individuals feet are unique. Our comfort footbed models offer dancers of all ages and those with especially discerning standards a secure hold and comfort while dancing. The anatomically formed joint support hugs the sole of the foot, providing stable support and comfort through a wider design.

#### Heel 3.5 cm / comfort