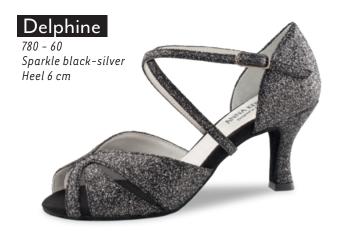

#### Adding dance to life

Dance embodies life – and life has many facets! Standard and Latin dances challenge the foot in different ways. From expansive to restrained, striding to spirited, dance shoes from Werner Kern

Classic give the foot guidance and lightness. They offer support where it is needed and freedom where it is wanted.

The Werner Kern Classic collection comprises select materials, elegant aesthetics with contemporary fashion accents and the utmost in wearing comfort, for a proven combination. These dance shoes stand for trusted quality and superior comfort.

Our comfort models make dance a pleasure at any age, and some models have already gained a true cult following. Nappa leather as soft as gloves, supple kid suede, breathable leather linings and a fantastic array of fits to suit any foot make these models for ladies and gentlemen outstanding all-round dance shoes.