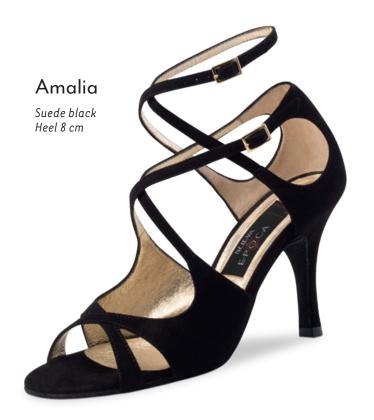

as soft as gloves, breathable leather linings, a flexible latex midsole and shock-absorbing heel, all providing an incomparable feel both during wearing and dancing. The high-quality suede sole allows for easy, controllable turns and gliding on the dance floor. It's a new era in dance – in more than just looks!



Martinee – page 35









#### Paris



#### Rose





#### Alexia



#### Rosita



#### Vicky



#### Heel 7 cm / slim

#### Sierra





#### Marissa



















Linea
Suede red
Heel 7 cm

#### Maxima















# Valeria



# Tessa



# Lydia

Suede grey/Ariel black Heel 7 cm



# Christina



# Paloma



# Heel 8 cm / slim

#### Camelia



# Jacinta

Suede black Heel 8 cm with gold metallic heel







# Martha



# Filia



# April









# Helen



Talia

























# Penelope Chevro/Nappa print olive Heel 8 cm







Heel 9 cm / slim

# Corazon





# Nora





# ENCHANTINGLY VIBRANT

When the curtain goes down on the daily routine, life behind the scenes starts. This is where the body, rhythm and music come together as one to form a vibrant presence.

ANNA KERN

Designed in Italy

Salsa and bachata invigorate the body, halting the whirl of thoughts – welcome to the moment! Demanding rhythms, firm posture and mobility, and now your foot needs a dance partner that attracts the eye not just with a perfect fit and secure hold, but also with unconventional and provocative design.

Anna Kern shoes are the modern-day princesses among ladies dance shoes. Their youthful, progressive design is striking: glittering brocades, gold and silv