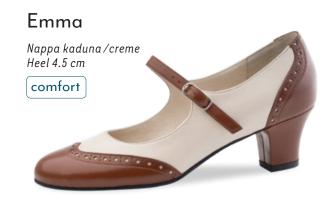

cro Heel 1 cm
with removable footbed

comfort







#### Carol

Suede/patent black/brocade Micro Heel 1 cm with removable footbed



NEW



Ultralight slip on suede sole boots with soft suede uppers, perfect for Line Dancing and West Coast Swing. Handmade in Italy.















#### Fanny



#### Flats 1.5 cm



#### Franca







#### Vega





#### Heel 3.4 cm / comfort



#### Comfort models

comfort

Every individuals feet are unique. Our comfort footbed models offer dancers of all ages and those with especially discerning standards a secure hold and comfort while dancing. The anatomically formed joint support hugs the sole of the foot, providing stable support and comfort through a wider design.

















#### Heel 3.5 cm / comfort













































#### Ashley



















#### Heel 5 cm / comfort







#### Heel 6 cm / comfort















#### Heel 4.5 cm / comfort

















#### Heel 5 cm / comfort



## Billy Chevro antik Heel 5 cm comfort







#### Gaby













#### Heel 6 cm / comfort















#### Heel 5.5 cm





























M ~ ...

#### Heel 6.5 cm





















































### even higher?

Heel 8 cm











#### Heel 5.5 cm

















# Pippa Suede black/ Chevro antik Heel 5.5 cm

Heel 6.5 cm

















































#### SEDUCTION FOR THE FEET

NUEV-A

EPOC-A

Argentine tango is passion brought to life through dance. The rhythm of the music sparks intense communication

between dance partners: every movement a

statemen