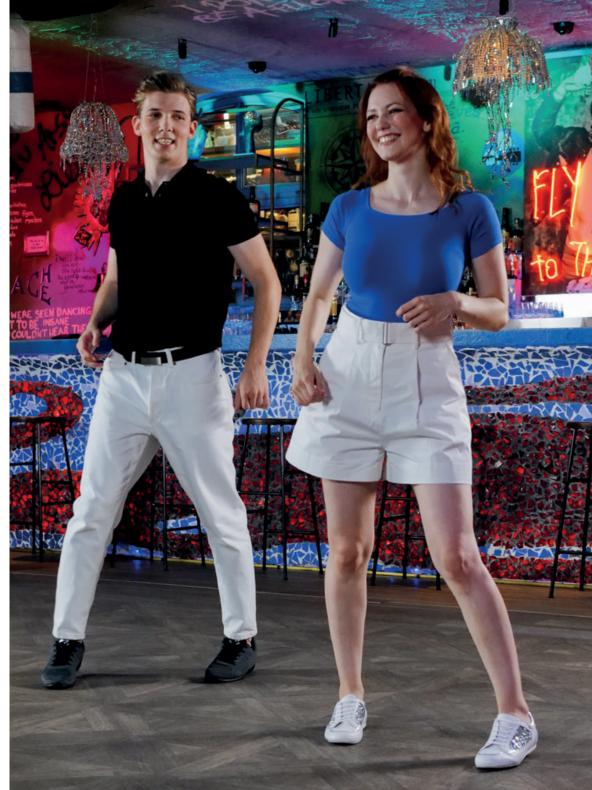

# THE EMBODIMENT OF PERFECTION

Precise steps, concentrated bodies, smooth, practiced repetitions. And with it all, a lightweight, comfortable shoe that can keep up with you during all your training needs. Down-to-earth, sporty, focused on the essentials – that's the simple SUNY dance sneaker by Anna Kern, available for both women and men.

As a second shoe for training, it wins points for its sporty design, casual look and unpretentious air.

Made of lightweight, breathable mesh material.

it hugs the foot comfortably for a perfect fit. Its PU sole has two parts (split-sole) for supeior

flexibility and a flat heel, so controlled turns during training are a breeze. Men and women can wear the same casual models while still benefiting from an individual feminine or masculine fit.

SUNY by Anna Kern is the modern dance sneaker that adds a sporty twist to any training session, from salsa to kizomba and from bachata to rueda.