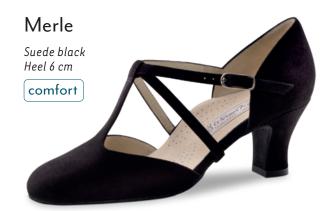

1 cm with removable footbed



NEW



Ultralight slip on suede sole boots with soft suede uppers, perfect for Line Dancing and West Coast Swing. Handmade in Italy.















#### Fanny



#### Flats 1.5 cm



#### Franca







#### Vega





#### Heel 3.4 cm / comfort



#### Comfort models

comfort

Every individuals feet are unique. Our comfort footbed models offer dancers of all ages and those with especially discerning standards a secure hold and comfort while dancing. The anatomically formed joint support hugs the sole of the foot, providing stable support and comfort through a wider design.

















#### Heel 3.5 cm / comfort













































#### Ashley



















#### Heel 5 cm / comfort







#### Heel 6 cm / comfort















#### Heel 4.5 cm / comfort

















#### Heel 5 cm / comfort



## Billy Chevro antik Heel 5 cm comfort







#### Gaby













#### Heel 6 cm / comfort















#### Heel 5.5 cm





























M ~ ...

#### Heel 6.5 cm





















































### even higher?

Heel 8 cm











#### Heel 5.5 cm

















# Pippa Suede black/ Chevro antik Heel 5.5 cm

Heel 6.5 cm

















































#### SEDUCTION FOR THE FEET

NUEV-A

EPOC-A

Argentine tango is passion brought to life through dance. The rhythm of the music sparks intense communication

between dance partners: every movement a

statement. Extravagant and supple - the ideal

shoe is as elegant as the dance itself.



The trendsetters in t