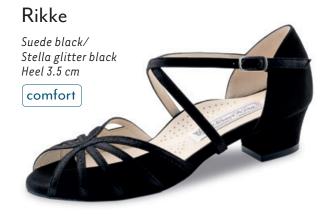

white/silver/brocade
Micro Heel 1 cm
with removable footbed

comfort







#### Carol

Suede/patent black/brocade Micro Heel 1 cm with removable footbed



NEW



Ultralight slip on suede sole boots with soft suede uppers, perfect for Line Dancing and West Coast Swing. Handmade in Italy.















#### Fanny



#### Flats 1.5 cm



#### Franca







#### Vega





#### Heel 3.4 cm / comfort



#### Comfort models

comfort

Every individuals feet are unique. Our comfort footbed models offer dancers of all ages and those with especially discerning standards a secure hold and comfort while dancing. The anatomically formed joint support hugs the sole of the foot, providing stable support and comfort through a wider design.

















#### Heel 3.5 cm / comfort













































#### Ashley



















#### Heel 5 cm / comfort







#### Heel 6 cm / comfort















#### Heel 4.5 cm / comfort

















#### Heel 5 cm / comfort



## Billy Chevro antik Heel 5 cm comfort







#### Gaby













#### Heel 6 cm / comfort















#### Heel 5.5 cm





























M ~ ...

#### Heel 6.5 cm





















































### even higher?

Heel 8 cm











#### Heel 5.5 cm

















# Pippa Suede black/ Chevro antik Heel 5.5 cm

Heel 6.5 cm

















































#### SEDUCTION FOR THE FEET

NUEV-A

EPOC-A

Argentine tango is passion brought to life through dance. The rhythm of the music sparks intense communication

between dance partners: ev