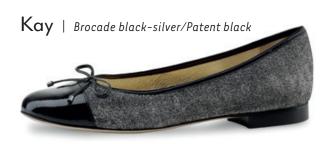

# BALLERINAS

We have designed this collection of leather-soled ballerinas for you, taking inspiration from one of our dancing shoes and the Italian sun.

Ada | Nappa black/red

Werner Kern Ballerinas

Heel 1.5 cm

Pina | Chevro lind/bleu/rose

Gea | Nappa perl silver/nude

Sandy | Brocade/Nappa rose

Sole | Brocade/Chevro platin

Fay | Brocade/Chevro platin