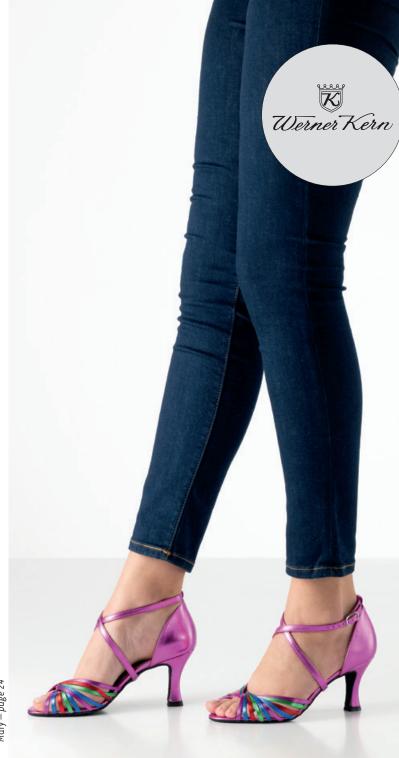

#### Vega





#### Heel 3.4 cm / comfort



#### Comfort models

comfort

Every individuals feet are unique. Our comfort footbed models offer dancers of all ages and those with especially discerning standards a secure hold and comfort while dancing. The anatomically formed joint support hugs the sole of the foot, providing stable support and comfort through a wider design.

















#### Heel 3.5 cm / comfort













































#### Ashley



















#### Heel 5 cm / comfort







#### Heel 6 cm / comfort















#### Heel 4.5 cm / comfort

















#### Heel 5 cm / comfort



## Billy Chevro antik Heel 5 cm comfort







#### Gaby













#### Heel 6 cm / comfort















#### Heel 5.5 cm





























M ~ ...

#### Heel 6.5 cm





















































### even higher?

Heel 8 cm











#### Heel 5.5 cm

















# Pippa Suede black/ Chevro antik Heel 5.5 cm

Heel 6.5 cm

















































#### SEDUCTION FOR THE FEET

NUEV-A

EPOC-A

Argentine tango is passion brought to life through dance. The rhythm of the music sparks intense communication

between dance partners: every movement a

statement. Extravagant and supple - the ideal

shoe is as elegant as the dance itself.



The trendsetters in the Nueva Epoca collection are made by hand in Italy, using traditional methods. Painstakingly selected materials include kid leather as soft as gloves, breathable leather linings, a flexible latex midsole and shock-absorbing hee