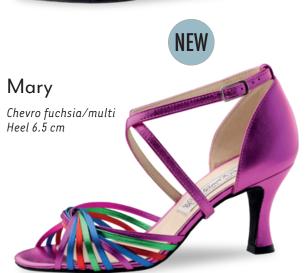

dels

comfort

Every individuals feet are unique. Our comfort footbed models offer dancers of all ages and those with especially discerning standards a secure hold and comfort while dancing. The anatomically formed joint support hugs the sole of the foot, providing stable support and comfort through a wider design.

















#### Heel 3.5 cm / comfort













































#### Ashley



















#### Heel 5 cm / comfort







#### Heel 6 cm / comfort















#### Heel 4.5 cm / comfort

















#### Heel 5 cm / comfort



## Billy Chevro antik Heel 5 cm comfort







#### Gaby













#### Heel 6 cm / comfort















#### Heel 5.5 cm





























M ~ ...

#### Heel 6.5 cm





















































### even higher?

Heel 8 cm











#### Heel 5.5 cm

















# Pippa Suede black/ Chevro antik Heel 5.5 cm

Heel 6.5 cm

















































#### SEDUCTION FOR THE FEET

NUEV-A

EPOC-A

Argentine tango is passion brought to life through dance. The rhythm of the music sparks intense communication

between dance partners: every movement a

statement. Extravagant and supple - the ideal

shoe is as elegant as the dance itself.



The trendsetters in the Nueva Epoca collection are made by hand in Italy, using traditional methods. Painstakingly selected materials include kid leather as soft as gloves, breathable leather linings, a flexible latex midsole and shock-absorbing heel, all providing an incomparable feel both during wearing and dan