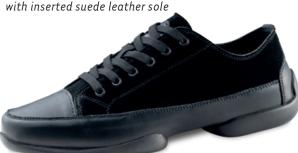

#### 145 - pureflex for women (sizes 3 ½ - 8)

Nappa/Velour black with split PU sole, with inserted suede leather sole