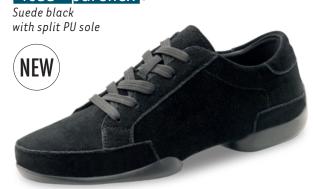

# 110 - pureflex for women (sizes 3 ½ - 8)

115 - pureflex for women (sizes 3 ½ - 8)

155 - pureflex for women (sizes 3 ½ - 8)

Suede black with split PU sole