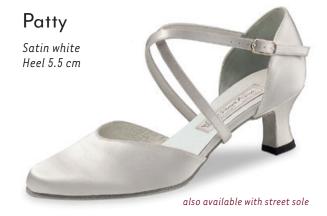

# IN LOVE WITH A SHOE

Who says bridal shoes have to be uncomfortable? Werner Kern Bridal offers a wide range of feminine options to choose from so the bride can glide through the happiest day of her life like walking on clouds. As

WERNER

colour.

dance shoes, they combine superior fit and comfort with Italian design. Soft satin hugs the foot, while a breathable lining cools and the heel cushions every step. With these features, you can glide with relaxed feet from the altar to the dance floor.

Want to dance the night away in your bridal shoes or walk all day long even after the wedding? It's up to you.

For a glittering evening of wedding waltzes with your beloved, choose a suede sole. Or, for superior suitability for everyday use, choose smooth leather instead. These elegant models, available in white, pearl, nude and beige tones and also in red, gold and silver, flatter any wedding dress. And if you want to keep the magic going after your wedding, you can even carefully dye the satin models to a different