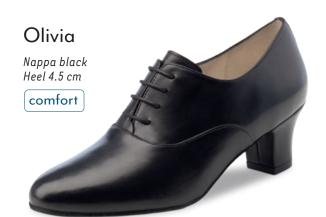

footbed

comfort







#### Carol

Suede/patent black/brocade Micro Heel 1 cm with removable footbed



NEW



Ultralight slip on suede sole boots with soft suede uppers, perfect for Line Dancing and West Coast Swing. Handmade in Italy.















#### Fanny



#### Flats 1.5 cm



#### Franca







#### Vega





#### Heel 3.4 cm / comfort



#### Comfort models

comfort

Every individuals feet are unique. Our comfort footbed models offer dancers of all ages and those with especially discerning standards a secure hold and comfort while dancing. The anatomically formed joint support hugs the sole of the foot, providing stable support and comfort through a wider design.

















#### Heel 3.5 cm / comfort













































#### Ashley



















#### Heel 5 cm / comfort







#### Heel 6 cm / comfort















#### Heel 4.5 cm / comfort

















#### Heel 5 cm / comfort



## Billy Chevro antik Heel 5 cm comfort







#### Gaby













#### Heel 6 cm / comfort















#### Heel 5.5 cm





























M ~ ...

#### Heel 6.5 cm





















































### even higher?

Heel 8 cm











#### Heel 5.5 cm

















# Pippa Suede black/ Chevro antik Heel 5.5 cm

Heel 6.5 cm

















































#### SEDUCTION FOR THE FEET

NUEV-A

EPOC-A

Argentine tango is passion brought to life through dance. The rhythm of the music sparks intense communication

between dance partners: every movement a

statement. Extravagant and supple - t