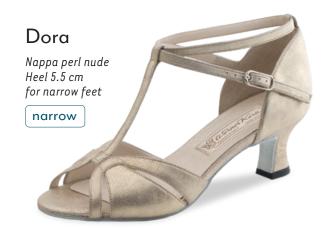

#### Vega





#### Heel 3.4 cm / comfort



#### Comfort models

comfort

Every individuals feet are unique. Our comfort footbed models offer dancers of all ages and those with especially discerning standards a secure hold and comfort while dancing. The anatomically formed joint support hugs the sole of the foot, providing stable support and comfort through a wider design.

















#### Heel 3.5 cm / comfort













































#### Ashley



















#### Heel 5 cm / comfort







#### Heel 6 cm / comfort















#### Heel 4.5 cm / comfort

















#### Heel 5 cm / comfort



## Billy Chevro antik Heel 5 cm comfort







#### Gaby













#### Heel 6 cm / comfort















#### Heel 5.5 cm





























M ~ ...

#### Heel 6.5 cm





















































### even higher?

Heel 8 cm











#### Heel 5.5 cm

















# Pippa Suede black/ Chevro antik Heel 5.5 cm

Heel 6.5 cm

















































#### SEDUCTION FOR THE FEET

NUEV-A

EPOC-A

Argentine tango is passion brought to life through dance. The rhythm of the music sparks intense communication

between dance partners: every movement a

statement. Extravagant and supple - the ideal

shoe is as elegant as the dance itself.



The trendsetters in the Nueva Epoca collection are made by hand in Italy, using traditional methods. Painstakingly selected materials include kid leather as soft as gloves, breathable leather linings, a flexible latex midsole and shock-absorbing h