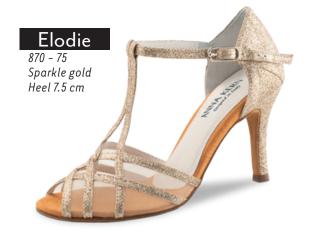

e sneaker by Anna Kern, available for both women and men.

As a second shoe for training, it wins points for its sporty design, casual look and unpretentious air.

Made of lightweight, breathable mesh material.

it hugs the foot comfortably for a perfect fit. Its PU sole has two parts (split-sole) for supeior

flexibility and a flat heel, so controlled turns during training are a breeze. Men and women can wear the same casual models while still benefiting from an individual feminine or masculine fit.

SUNY by Anna Kern is the modern dance sneaker that adds a sporty twist to any training session, from salsa to kizomba and from bachata to rueda.



Suny

# Heel 3 cm



Heel 3.5 cm









# Heel 5 cm



















# Heel 6 cm

































# Heel 7.5 cm















#### ANNA KERN

Designed in Italy



# Fleur

830 - 80 Suede black with zipper in the back Heel 8 cm











# IN LOVE WITH A SHOE

Who says bridal shoes have to be uncomfortable? Werner Kern Bridal offers a wide range of feminine options to choose from so the bride can glide through the happiest day of her life like walking on clouds. As

WERNER

colour.

dance shoes, they combine superior fit and comfort with Italian design. Soft satin hugs the foot, while a breathable lining cools and the heel cushions every step. With these features, you can glide with relaxed feet from the altar to the dance floor.

Want to dance the night away in your bridal shoes or walk all day long even after the wedding? It's up to you.

For a glittering evening of wedding waltzes with your beloved, choose a