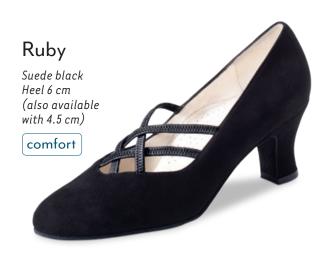

EW



Ultralight slip on suede sole boots with soft suede uppers, perfect for Line Dancing and West Coast Swing. Handmade in Italy.















#### Fanny



#### Flats 1.5 cm



#### Franca







#### Vega





#### Heel 3.4 cm / comfort



#### Comfort models

comfort

Every individuals feet are unique. Our comfort footbed models offer dancers of all ages and those with especially discerning standards a secure hold and comfort while dancing. The anatomically formed joint support hugs the sole of the foot, providing stable support and comfort through a wider design.

















#### Heel 3.5 cm / comfort













































#### Ashley



















#### Heel 5 cm / comfort







#### Heel 6 cm / comfort















#### Heel 4.5 cm / comfort

















#### Heel 5 cm / comfort



## Billy Chevro antik Heel 5 cm comfort







#### Gaby













#### Heel 6 cm / comfort















#### Heel 5.5 cm





























M ~ ...

#### Heel 6.5 cm





















































### even higher?

Heel 8 cm











#### Heel 5.5 cm

















# Pippa Suede black/ Chevro antik Heel 5.5 cm

Heel 6.5 cm

















































#### SEDUCTION FOR THE FEET

NUEV-A

EPOC-A

Argentine tango is passion brought to life through dance. The rhythm of the music sparks intense communication

between dance partners: every movement a

statement. Extravagant and supple - the ideal

shoe is as elegant as the dance itself.



The trendsetters in the Nueva Epoca collection are ma