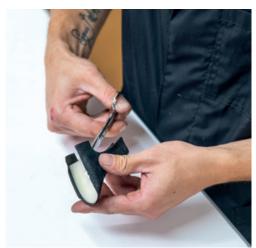

#### Genuine leather

All materials used are specially selected by us and checked in terms of their impact on the environment and our health in accordance with valid European standards. Our shoes are made exclusively from goatskin because it is one of the most valuable leathers and is only used in high-quality shoes and accessories.

Moreover, our fits have been tested by thousands of dancers over decades of hard practice and have been continuously developed by us accordingly. As a result, they ensure particularly comfortable dancing. You will notice that all Werner Kern dance shoes feel extremely light on the foot, once again the best prerequisite for really gliding across the dance floor.