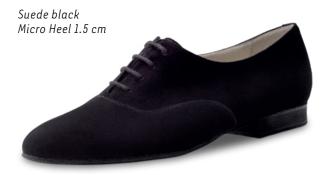

Classic give the foot guidance and lightness. They offer support where it is needed and freedom where it is wanted.

The Werner Kern Classic collection comprises select materials, elegant aesthetics with contemporary fashion accents and the utmost in wearing comfort, for a proven combination. These dance shoes stand for trusted quality and superior comfort.

Our comfort models make dance a pleasure at any age, and some models have already gained a true cult following. Nappa leather as soft as gloves, supple kid suede, breathable leather linings and a fantastic array of fits to suit any foot make these models for ladies and gentlemen outstanding all-round dance shoes.

Carefully crafted by hand for you in Italy.

page 4

Taylor, lightweight with suede and super flexible leather sole, giving freedom and mobility, great for Swing and Lindy Hop!