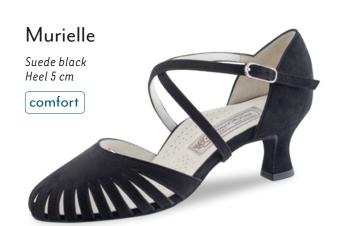

Classic give the foot guidance and lightness. They offer support where it is needed and freedom where it is wanted.

The Werner Kern Classic collection comprises select materials, elegant aesthetics with contemporary fashion accents and the utmost in wearing comfort, for a proven combination. These dance shoes stand for trusted quality and superior comfort.

Our comfort models make dance a pleasure at any age, and some models have already gained a true cult following. Nappa leather as soft as gloves, supple kid suede, breathable leather linings and a fantastic array of fits to suit any foot make these models for ladies and gentlemen outstanding all-round dance shoes.

#### Comfort models

comfort

Every individuals feet are unique. Our comfort footbed models offer dancers of all ages and those with especially discerning standards a secure hold and comfort while dancing. The anatomically formed joint support hugs the sole of the foot, providing stable support and comfort through a wider design.