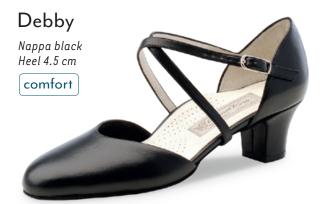

h removable footbed

comfort







#### Carol

Suede/patent black/brocade Micro Heel 1 cm with removable footbed



NEW



Ultralight slip on suede sole boots with soft suede uppers, perfect for Line Dancing and West Coast Swing. Handmade in Italy.















#### Fanny



#### Flats 1.5 cm



#### Franca







#### Vega





#### Heel 3.4 cm / comfort



#### Comfort models

comfort

Every individuals feet are unique. Our comfort footbed models offer dancers of all ages and those with especially discerning standards a secure hold and comfort while dancing. The anatomically formed joint support hugs the sole of the foot, providing stable support and comfort through a wider design.

















#### Heel 3.5 cm / comfort













































#### Ashley



















#### Heel 5 cm / comfort







#### Heel 6 cm / comfort















#### Heel 4.5 cm / comfort

















#### Heel 5 cm / comfort



## Billy Chevro antik Heel 5 cm comfort







#### Gaby













#### Heel 6 cm / comfort















#### Heel 5.5 cm





























M ~ ...

#### Heel 6.5 cm





















































### even higher?

Heel 8 cm











#### Heel 5.5 cm

















# Pippa Suede black/ Chevro antik Heel 5.5 cm

Heel 6.5 cm

















































#### SEDUCTION FOR THE FEET

NUEV-A

EPOC-A

Argentine tango is passion brought to life through dance. The rhythm of the music sparks intense communication

between dance partners: every movement a

statement. Extravagant an