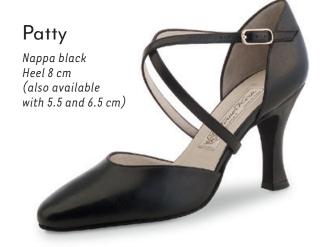

e anatomically formed joint support hugs the sole of the foot, providing stable support and comfort through a wider design.

















#### Heel 3.5 cm / comfort













































#### Ashley



















#### Heel 5 cm / comfort







#### Heel 6 cm / comfort















#### Heel 4.5 cm / comfort

















#### Heel 5 cm / comfort



## Billy Chevro antik Heel 5 cm comfort







#### Gaby













#### Heel 6 cm / comfort















#### Heel 5.5 cm





























M ~ ...

#### Heel 6.5 cm





















































### even higher?

Heel 8 cm











#### Heel 5.5 cm

















# Pippa Suede black/ Chevro antik Heel 5.5 cm

Heel 6.5 cm

















































#### SEDUCTION FOR THE FEET

NUEV-A

EPOC-A

Argentine tango is passion brought to life through dance. The rhythm of the music sparks intense communication

between dance partners: every movement a

statement. Extravagant and supple - the ideal

shoe is as elegant as the dance itself.



The trendsetters in the Nueva Epoca collection are made by hand in Italy, using traditional methods. Painstakingly selected materials include kid leather as soft as gloves, breathable leather linings, a flexible latex midsole and shock-absorbing heel, all providing an incomparable feel both during wearing and dancing. The high-quality suede sole allows for easy, controllable turns and gliding on the dance floor. It's a new era in dance – in more than just looks!



Martinee – page 35









#### Pari