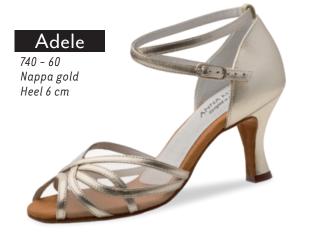

#### Adding dance to life

Dance embodies life – and life has many facets! Standard and Latin dances challenge the foot in different ways. From expansive to restrained, striding to spirited, dance shoes from Werner Kern

Classic give the foot guidance and lightness. They offer support where it is needed and freedom where it is wanted.

The Werner Kern Classic collection comprises select materials, elegant aesthetics with contemporary fashion accents and the utmost in wearing comfort, for a proven combination. These dance shoes stand for trusted quality and superior comfort.

Our comfort models make dance a pleasure at any age, and some models have already gained a true cult following. Nappa leather as soft as gloves, supple kid suede, breathable leather linings and a fantastic array of fits to suit any foot make these models for ladies and gentlemen outstanding all-round dance shoes.