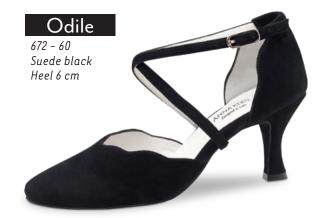

on the essentials – that's the simple SUNY dance sneaker by Anna Kern, available for both women and men.

As a second shoe for training, it wins points for its sporty design, casual look and unpretentious air.

Made of lightweight, breathable mesh material.

it hugs the foot comfortably for a perfect fit. Its PU sole has two parts (split-sole) for supeior

flexibility and a flat heel, so controlled turns during training are a breeze. Men and women can wear the same casual models while still benefiting from an individual feminine or masculine fit.

SUNY by Anna Kern is the modern dance sneaker that adds a sporty twist to any training session, from salsa to kizomba and from bachata to rueda.



Suny

# Heel 3 cm



Heel 3.5 cm









# Heel 5 cm



















# Heel 6 cm

































# Heel 7.5 cm















#### ANNA KERN

Designed in Italy



# Fleur

830 - 80 Suede black with zipper in the back Heel 8 cm











# IN LOVE WITH A SHOE

Who says bridal shoes have to be uncomfortable? Werner Kern Bridal offers a wide range of feminine options to choose from so the bride can glide through the happiest day of her life like walking on clouds. As

WERNER

colour.

dance shoes, they combine superior fit and comfort with Italian design. Soft satin hugs the foot, while a breathable lining cools and the heel cushions every step. With these features, you can glide with relaxed feet from the altar to the dance floor.

Want to dance the night away in your bridal shoes or walk all day long even after the wedding? It's up to you.

For a glittering evening