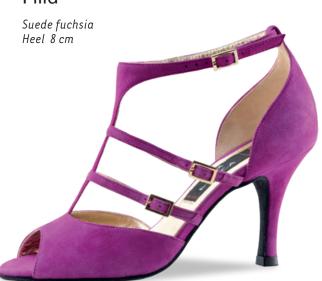

selected materials include kid leather as soft as gloves, breathable leather linings, a flexible latex midsole and shock-absorbing heel, all providing an incomparable feel both during wearing and dancing. The high-quality suede sole allows for easy, controllable turns and gliding on the dance floor. It's a new era in dance – in more than just looks!



Martinee – page 35









#### Paris



#### Rose





#### Alexia



#### Rosita



#### Vicky



#### Heel 7 cm / slim

#### Sierra





#### Marissa



















Linea
Suede red
Heel 7 cm

#### Maxima















# Valeria



# Tessa



# Lydia

Suede grey/Ariel black Heel 7 cm



# Christina



# Paloma



# Heel 8 cm / slim

#### Camelia



# Jacinta

Suede black Heel 8 cm with gold metallic heel







# Martha



# Filia



# April









# Helen



Talia

























# Penelope Chevro/Nappa print olive Heel 8 cm







Heel 9 cm / slim

# Corazon





# Nora





# ENCHANTINGLY VIBRANT

When the curtain goes down on the daily routine, life behind the scenes starts. This is where the body, rhythm and music come together as one to form a vibrant presence.

ANNA KERN

Designed in Italy

Salsa and bachata invigorate the body, halting the whirl of thoughts – welcome to the moment! Demanding rhythms, firm posture and mobility, and now your foot needs a dance partner that attracts the eye not just with a perfect fit and secure hold, but also with unconventional and provocative design.

Anna Kern shoes are the modern-day princesses among ladies dance shoes. Their youthful, progressive design is strik