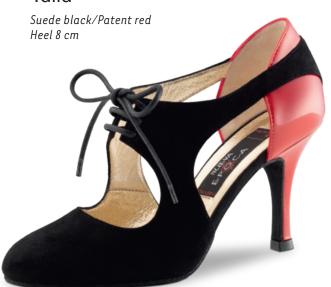

er as soft as gloves, breathable leather linings, a flexible latex midsole and shock-absorbing heel, all providing an incomparable feel both during wearing and dancing. The high-quality suede sole allows for easy, controllable turns and gliding on the dance floor. It's a new era in dance – in more than just looks!



Martinee – page 35









#### Paris



#### Rose





#### Alexia



#### Rosita



#### Vicky



#### Heel 7 cm / slim

#### Sierra





#### Marissa



















Linea
Suede red
Heel 7 cm

#### Maxima















# Valeria



# Tessa



# Lydia

Suede grey/Ariel black Heel 7 cm



# Christina



# Paloma



# Heel 8 cm / slim

#### Camelia



# Jacinta

Suede black Heel 8 cm with gold metallic heel







# Martha



# Filia



# April









# Helen



Talia

























# Penelope Chevro/Nappa print olive Heel 8 cm







Heel 9 cm / slim

# Corazon





# Nora





# ENCHANTINGLY VIBRANT

When the curtain goes down on the daily routine, life behind the scenes starts. This is where the body, rhythm and music come together as one to form a vibrant presence.

ANNA KERN

Designed in Italy

Salsa and bachata invigorate the body, halting the whirl of thoughts – welcome to the moment! Demanding rhythms, firm posture and mobility, and now your foot needs a dance partner that attracts the eye not just with a perfect fit and secure hold, but also with unconventional and provocative design.

Anna Kern shoes are the modern-day princesses among ladies dance shoes. Their youthful, progressive design is striking: glittering brocades, gold and si