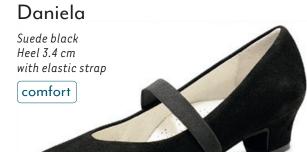

#### Comfort models

comfort

Every individuals feet are unique. Our comfort footbed models offer dancers of all ages and those with especially discerning standards a secure hold and comfort while dancing. The anatomically formed joint support hugs the sole of the foot, providing stable support and comfort through a wider design.