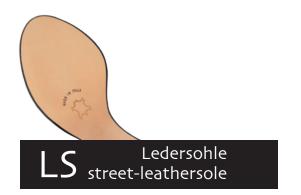

contemporary fashion accents and the utmost in wearing comfort, for a proven combination. These dance shoes stand for trusted quality and superior comfort.

Our comfort models make dance a pleasure at any age, and some models have already gained a true cult following. Nappa leather as soft as gloves, supple kid suede, breathable leather linings and a fantastic array of fits to suit any foot make these models for ladies and gentlemen outstanding all-round dance shoes.

Carefully crafted by hand for you in Italy.



page 4



Taylor, lightweight with suede and super flexible leather sole, giving freedom and mobility, great for Swing and Lindy Hop!





#### New in

For everyone who loves sneakers!









Carol

Nappa white/silver/brocade
Micro Heel 1 cm
with removable footbed

comfort







#### Carol

Suede/patent black/brocade Micro Heel 1 cm with removable footbed



NEW



Ultralight slip on suede sole boots with soft suede uppers, perfect for Line Dancing and West Coast Swing. Handmade in Italy.















#### Fanny



#### Flats 1.5 cm



#### Franca







#### Vega





#### Heel 3.4 cm / comfort



#### Comfort models

comfort

Every individuals feet are unique. Our comfort footbed models offer dancers of all ages and those with especially discerning standards a secure hold and comfort while dancing. The anatomically formed joint support hugs the sole of the foot, providing stable support and comfort through a wider design.

















#### Heel 3.5 cm / comfort













































#### Ashley



















#### Heel 5 cm /