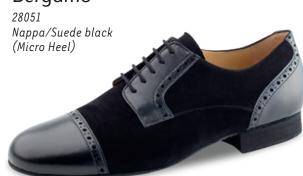

pureflex for men (sizes 5 - 12)



# Men's shoes



# **Ultralight models**

ultralight

The mens models with ultralight heel and non-reinforced toe and heel caps feature superior wearing comfort while being extremely lightweight. The lightweight microfoam heel cushions the wearers steps, reducing impact on the joints and making each shoe light and comfortable.

#### Sorrent



#### Treviso



#### Prato



#### Treviso



#### **Firenze**



#### Cuneo





#### Trieste



# Cuneo



#### Carrara



#### Ancona



#### Cuneo



# Modena



# Udine



# Udine



#### Lido



# Udine



Arezzo



Tarento



# Udine



Arezzo



# Lugano



#### Ravenna





# Pesaro





# Como







## Bergamo





## Bergamo





### Cordoba

Nappa black/white (Micro Heel)



NUEVA E-P-O-C-A

# Bergamo



## Palermo



NUEVA E-P-O-C-A

### Bari







### Bari







### Positano



### Bari





## Río Negro





Monza 28036

Deerleather black with split sole

## Torino



## Milano



#### Lecce



## Padua



### Bormio



### Remo



### Lucca



## Capri









### Extra large

## Fano



## Imola





VISUALIZING CUSTOMER WISHES

Dance shoes from Werner Kern are impressive for their diversity in form, colour and style. Finding the right dance shoe is an important step when it comes to having a fulfilling dance experience. Advising dancers on-site at a store specialising in these types of shoes is the first step. After individual recommendations and trying on different shoes, the customers desired model has been found.

Retailers can use the model configuration tool to offer their