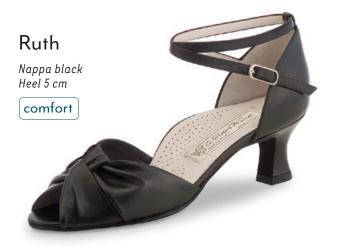

Dancing and West Coast Swing. Handmade in Italy.















#### Fanny



#### Flats 1.5 cm



#### Franca







#### Vega





#### Heel 3.4 cm / comfort



#### Comfort models

comfort

Every individuals feet are unique. Our comfort footbed models offer dancers of all ages and those with especially discerning standards a secure hold and comfort while dancing. The anatomically formed joint support hugs the sole of the foot, providing stable support and comfort through a wider design.

















#### Heel 3.5 cm / comfort













































#### Ashley



















#### Heel 5 cm / comfort







#### Heel 6 cm / comfort















#### Heel 4.5 cm / comfort

















#### Heel 5 cm / comfort



## Billy Chevro antik Heel 5 cm comfort







#### Gaby













#### Heel 6 cm / comfort















#### Heel 5.5 cm





























M ~ ...

#### Heel 6.5 cm





















































### even higher?

Heel 8 cm











#### Heel 5.5 cm

















# Pippa Suede black/ Chevro antik Heel 5.5 cm

Heel 6.5 cm

















































#### SEDUCTION FOR THE FEET

NUEV-A

EPOC-A

Argentine tango is passion brought to life through dance. The rhythm of the music sparks intense communication

between dance partners: every movement a

statement. Extravagant and supple - the ideal

shoe is as elegant as the dance itself.



The trendsetters in the Nueva Epoca collection are made by hand in Italy, using traditional methods. Painstakingly selected materials in