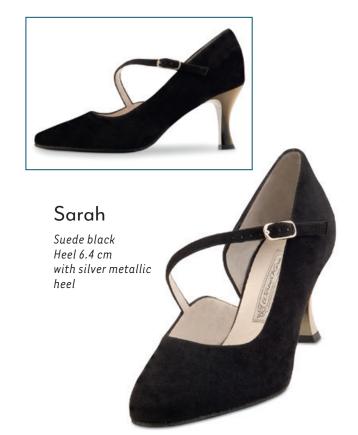

rt while dancing. The anatomically formed joint support hugs the sole of the foot, providing stable support and comfort through a wider design.

















#### Heel 3.5 cm / comfort













































#### Ashley



















#### Heel 5 cm / comfort







#### Heel 6 cm / comfort















#### Heel 4.5 cm / comfort

















#### Heel 5 cm / comfort



## Billy Chevro antik Heel 5 cm comfort







#### Gaby













#### Heel 6 cm / comfort















#### Heel 5.5 cm





























M ~ ...

#### Heel 6.5 cm





















































### even higher?

Heel 8 cm











#### Heel 5.5 cm

















# Pippa Suede black/ Chevro antik Heel 5.5 cm

Heel 6.5 cm

















































#### SEDUCTION FOR THE FEET

NUEV-A

EPOC-A

Argentine tango is passion brought to life through dance. The rhythm of the music sparks intense communication

between dance partners: every movement a

statement. Extravagant and supple - the ideal

shoe is as elegant as the dance itself.



The trendsetters in the Nueva Epoca collection are made by hand in Italy, using traditional methods. Painstakingly selected materials include kid leather as soft as gloves, breathable leather linings, a flexible latex midsole and shock-absorbing heel, all providing an incomparable feel both during wearing and dancing. The high-quality suede sole allows for easy, controllable turns and gliding on the dance floor. It's a new era in dance – in more than just looks!



Martinee – page 3