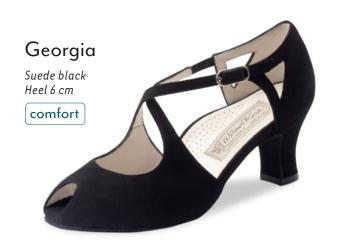

#### Fanny



#### Flats 1.5 cm



#### Franca







#### Vega





#### Heel 3.4 cm / comfort



#### Comfort models

comfort

Every individuals feet are unique. Our comfort footbed models offer dancers of all ages and those with especially discerning standards a secure hold and comfort while dancing. The anatomically formed joint support hugs the sole of the foot, providing stable support and comfort through a wider design.

















#### Heel 3.5 cm / comfort













































#### Ashley



















#### Heel 5 cm / comfort







#### Heel 6 cm / comfort















#### Heel 4.5 cm / comfort

















#### Heel 5 cm / comfort



## Billy Chevro antik Heel 5 cm comfort







#### Gaby













#### Heel 6 cm / comfort















#### Heel 5.5 cm





























M ~ ...

#### Heel 6.5 cm





















































### even higher?

Heel 8 cm











#### Heel 5.5 cm

















# Pippa Suede black/ Chevro antik Heel 5.5 cm

Heel 6.5 cm

















































#### SEDUCTION FOR THE FEET

NUEV-A

EPOC-A

Argentine tango is passion brought to life through dance. The rhythm of the music sparks intense communication

between dance partners: every movement a

statement. Extravagant and supple - the ideal

shoe is as elegant as the dance itself.



The trendsetters in the Nueva Epoca collection are made by hand in Italy, using traditional methods. Painstakingly selected materials include kid leather as soft as gloves, breathable leather