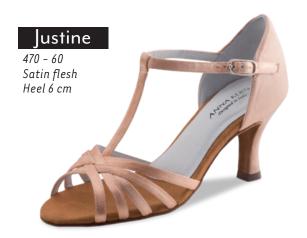

the essentials – that's the simple SUNY dance sneaker by Anna Kern, available for both women and men.

As a second shoe for training, it wins points for its sporty design, casual look and unpretentious air.

Made of lightweight, breathable mesh material.

it hugs the foot comfortably for a perfect fit. Its PU sole has two parts (split-sole) for supeior

flexibility and a flat heel, so controlled turns during training are a breeze. Men and women can wear the same casual models while still benefiting from an individual feminine or masculine fit.

SUNY by Anna Kern is the modern dance sneaker that adds a sporty twist to any training session, from salsa to kizomba and from bachata to rueda.



Suny

# Heel 3 cm



Heel 3.5 cm









# Heel 5 cm



















# Heel 6 cm

































# Heel 7.5 cm















#### ANNA KERN

Designed in Italy



# Fleur

830 - 80 Suede black with zipper in the back Heel 8 cm











# IN LOVE WITH A SHOE

Who says bridal shoes have to be uncomfortable? Werner Kern Bridal offers a wide range of feminine options to choose from so the bride can glide through the happiest day of her life like walking on clouds. As

WERNER

colour.

dance shoes, they combine superior fit and comfort with Italian design. Soft satin hugs the foot, while a breathable lining cools and the heel cushions every step. With these features, you can glide with relaxed feet from the altar to the dance floor.

Want to dance the night away in your bridal shoes or walk all day long even after the wedding? It's up to you.

For a glittering evening o