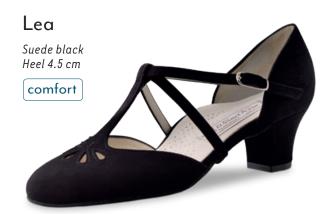

otbed

comfort







#### Carol

Suede/patent black/brocade Micro Heel 1 cm with removable footbed



NEW



Ultralight slip on suede sole boots with soft suede uppers, perfect for Line Dancing and West Coast Swing. Handmade in Italy.















#### Fanny



#### Flats 1.5 cm



#### Franca







#### Vega





#### Heel 3.4 cm / comfort



#### Comfort models

comfort

Every individuals feet are unique. Our comfort footbed models offer dancers of all ages and those with especially discerning standards a secure hold and comfort while dancing. The anatomically formed joint support hugs the sole of the foot, providing stable support and comfort through a wider design.

















#### Heel 3.5 cm / comfort













































#### Ashley



















#### Heel 5 cm / comfort







#### Heel 6 cm / comfort















#### Heel 4.5 cm / comfort

















#### Heel 5 cm / comfort



## Billy Chevro antik Heel 5 cm comfort







#### Gaby













#### Heel 6 cm / comfort















#### Heel 5.5 cm





























M ~ ...

#### Heel 6.5 cm





















































### even higher?

Heel 8 cm











#### Heel 5.5 cm

















# Pippa Suede black/ Chevro antik Heel 5.5 cm

Heel 6.5 cm

















































#### SEDUCTION FOR THE FEET

NUEV-A

EPOC-A

Argentine tango is passion brought to life through dance. The rhythm of the music sparks intense communication

between dance partners: every movement a

statement. Extravagant and supple - the