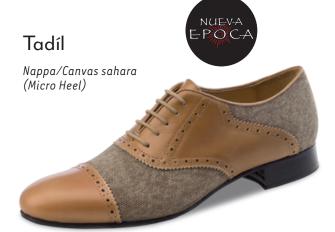

mens models with ultralight heel and non-reinforced toe and heel caps feature superior wearing comfort while being extremely lightweight. The lightweight microfoam heel cushions the wearers steps, reducing impact on the joints and making each shoe light and comfortable.

#### Sorrent



#### Treviso



#### Prato



#### Treviso



#### **Firenze**



#### Cuneo





#### Trieste



# Cuneo



#### Carrara



#### Ancona



#### Cuneo



# Modena



# Udine



# Udine



#### Lido



# Udine



Arezzo



Tarento



# Udine



Arezzo



# Lugano



#### Ravenna





# Pesaro





# Como







## Bergamo





## Bergamo





### Cordoba

Nappa black/white (Micro Heel)



NUEVA E-P-O-C-A

# Bergamo



## Palermo



NUEVA E-P-O-C-A

### Bari







### Bari







### Positano



### Bari





## Río Negro





Monza 28036

Deerleather black with split sole

## Torino



## Milano



#### Lecce



## Padua



### Bormio



### Remo



### Lucca



## Capri









### Extra large

## Fano



## Imola





VISUALIZING CUSTOMER WISHES

Dance shoes from Werner Kern are impressive for their diversity in form, colour and style. Finding the right dance shoe is an important step when it comes to having a fulfilling dance experience. Advising dancers on-site at a store specialising in these types of shoes is the first step. After individual recommendations and trying on different shoes, the customers desired model has been found.

Retailers can use the model configuration tool to offer their customers individualised dance shoe service.

The virtual configuration tool makes it possibl