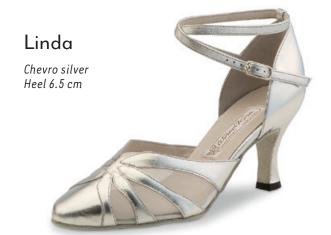

fort while dancing. The anatomically formed joint support hugs the sole of the foot, providing stable support and comfort through a wider design.

















#### Heel 3.5 cm / comfort













































#### Ashley



















#### Heel 5 cm / comfort







#### Heel 6 cm / comfort















#### Heel 4.5 cm / comfort

















#### Heel 5 cm / comfort



## Billy Chevro antik Heel 5 cm comfort







#### Gaby













#### Heel 6 cm / comfort















#### Heel 5.5 cm





























M ~ ...

#### Heel 6.5 cm





















































### even higher?

Heel 8 cm











#### Heel 5.5 cm

















# Pippa Suede black/ Chevro antik Heel 5.5 cm

Heel 6.5 cm

















































#### SEDUCTION FOR THE FEET

NUEV-A

EPOC-A

Argentine tango is passion brought to life through dance. The rhythm of the music sparks intense communication

between dance partners: every movement a

statement. Extravagant and supple - the ideal

shoe is as elegant as the dance itself.



The trendsetters in the Nueva Epoca collection are made by hand in Italy, using traditional methods. Painstakingly selected materials include kid leather as soft as gloves, breathable leather linings, a flexible latex midsole and shock-absorbing heel, all providing an incomparable feel both during wearing and dancing. The high-quality suede sole allows for easy, controllable turns and gliding on the dance floor. It's a new era in dance – in more than just looks!



Martinee – page