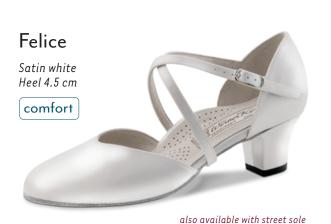

# IN LOVE WITH A SHOE

Who says bridal shoes have to be uncomfortable? Werner Kern Bridal offers a wide range of feminine options to choose from so the bride can glide through the happiest day of her life like walking on clouds. As

WERNER

colour.

dance shoes, they combine superior fit and comfort with Italian design. Soft satin hugs the foot, while a breathable lining cools and the heel cushions every step. With these features, you can glide with relaxed feet from the altar to the dance floor.

Want to dance the night away in your bridal shoes or walk all day long even after the wedding? It's up to you.

For a glittering evening of wedding waltzes with your beloved, choose a suede sole. Or, for superior suitability for everyday use, choose smooth leather instead. These elegant models, available in white, pearl, nude and beige tones and also in red, gold and silver, flatter any wedding dress. And if you want to keep the magic going after your wedding, you can even carefully dye the satin models to a different