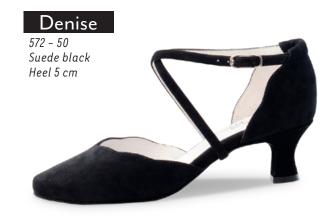

#### Adding dance to life

Dance embodies life – and life has many facets! Standard and Latin dances challenge the foot in different ways. From expansive to restrained, striding to spirited, dance shoes from Werner Kern

Classic give the foot guidance and lightness. They offer support where it is needed and freedom where it is wanted.

The Werner Kern Classic collection comprises select materials, elegant aesthetics with contemporary fashion accents and the utmost in wearing comfort, for a proven combination. These dance shoes stand for trusted quality and superior comfort.

Our comfort models make dance a pleasure at any age, and some models have already gained a true cult following. Nappa leather as soft as gloves, supple kid suede, breathable leather linings and a fantastic array of fits to suit any foot make these models for ladies and gentlemen outstanding all-round dance shoes.

Carefully crafted by hand for you in Italy.

page 4

Taylor, lightweight with suede and super flexible leather sole, giving freedom and mobility, great for Swing and Lindy Hop!