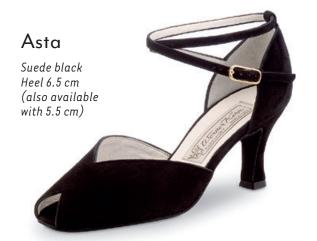

comfort



#### Comfort models

comfort

Every individuals feet are unique. Our comfort footbed models offer dancers of all ages and those with especially discerning standards a secure hold and comfort while dancing. The anatomically formed joint support hugs the sole of the foot, providing stable support and comfort through a wider design.

















#### Heel 3.5 cm / comfort













































#### Ashley



















#### Heel 5 cm / comfort







#### Heel 6 cm / comfort















#### Heel 4.5 cm / comfort

















#### Heel 5 cm / comfort



## Billy Chevro antik Heel 5 cm comfort







#### Gaby













#### Heel 6 cm / comfort















#### Heel 5.5 cm





























M ~ ...

#### Heel 6.5 cm





















































### even higher?

Heel 8 cm











#### Heel 5.5 cm

















# Pippa Suede black/ Chevro antik Heel 5.5 cm

Heel 6.5 cm

















































#### SEDUCTION FOR THE FEET

NUEV-A

EPOC-A

Argentine tango is passion brought to life through dance. The rhythm of the music sparks intense communication

between dance partners: every movement a

statement. Extravagant and supple - the ideal

shoe is as elegant as the dance itself.



The trendsetters in the Nueva Epoca collection are made by hand in Italy, using traditional methods. Painstakingly selected materials include kid leather as soft as gloves, breathable leather linings, a flexible latex midsole and shock-absorbing heel, all providing an incomparable feel b