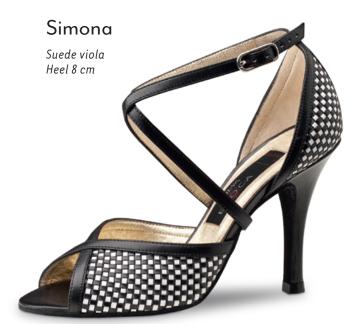

viding an incomparable feel both during wearing and dancing. The high-quality suede sole allows for easy, controllable turns and gliding on the dance floor. It's a new era in dance – in more than just looks!



Martinee – page 35









#### Paris



#### Rose





#### Alexia



#### Rosita



#### Vicky



#### Heel 7 cm / slim

#### Sierra





#### Marissa



















Linea
Suede red
Heel 7 cm

#### Maxima















# Valeria



# Tessa



# Lydia

Suede grey/Ariel black Heel 7 cm



# Christina



# Paloma



# Heel 8 cm / slim

#### Camelia



# Jacinta

Suede black Heel 8 cm with gold metallic heel







# Martha



# Filia



# April









# Helen



Talia

























# Penelope Chevro/Nappa print olive Heel 8 cm







Heel 9 cm / slim

# Corazon





# Nora





# ENCHANTINGLY VIBRANT

When the curtain goes down on the daily routine, life behind the scenes starts. This is where the body, rhythm and music come together as one to form a vibrant presence.

ANNA KERN

Designed in Italy

Salsa and bachata invigorate the body, halting the whirl of thoughts – welcome to the moment! Demanding rhythms, firm posture and mobility, and now your foot needs a dance partner that attracts the eye not just with a perfect fit and secure hold, but also with unconventional and provocative design.

Anna Kern shoes are the modern-day princesses among ladies dance shoes. Their youthful, progressive design is striking: glittering brocades, gold and silver, and a lovely narrow heel offer a fresh take on the idea of the dance shoe. Leather uppers and linings