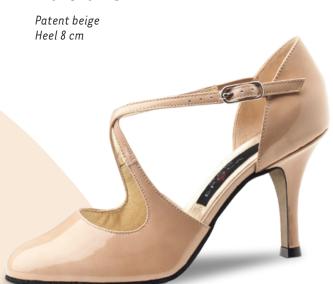

ugs the foot, while a breathable lining cools and the heel cushions every step. With these features, you can glide with relaxed feet from the altar to the dance floor.

Want to dance the night away in your bridal shoes or walk all day long even after the wedding? It's up to you.

For a glittering evening of wedding waltzes with your beloved, choose a suede sole. Or, for superior suitability for everyday use, choose smooth leather instead. These elegant models, available in white, pearl, nude and beige tones and also in red, gold and silver, flatter any wedding dress. And if you want to keep the magic going after your wedding, you can even carefully dye the satin models to a different





also available with street sole





























# Mable LS



# Maite LS



# Aurora LS



# India LS

Satin white Heel 6 cm



Paris LS



# Roslyn LS



# A FEAST FOR THE SENSES

If you enjoy sauntering instead of simply walking; if you are reluctant to say goodbye to your dance shoes even after the milonga; if you want to enjoy the comfort and style of your favourite shoe even when going out with

friends, at the club or at the next cocktail

party – then the Nueva Epoca Street models are perfect for you!

When you step out in these shoes, you

are making a confident statement, with unmistakable signature design in footwear.

These extravagant models feature street leather soles, transitioning smoothly from the dance floor to the street, where they

turn heads with glamorous details,

provocative colours and feminine cuts.

NUEVA

While your companions will mainly see your