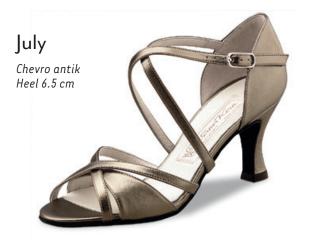

t

Every individuals feet are unique. Our comfort footbed models offer dancers of all ages and those with especially discerning standards a secure hold and comfort while dancing. The anatomically formed joint support hugs the sole of the foot, providing stable support and comfort through a wider design.

















#### Heel 3.5 cm / comfort













































#### Ashley



















#### Heel 5 cm / comfort







#### Heel 6 cm / comfort















#### Heel 4.5 cm / comfort

















#### Heel 5 cm / comfort



## Billy Chevro antik Heel 5 cm comfort







#### Gaby













#### Heel 6 cm / comfort















#### Heel 5.5 cm





























M ~ ...

#### Heel 6.5 cm





















































### even higher?

Heel 8 cm











#### Heel 5.5 cm

















# Pippa Suede black/ Chevro antik Heel 5.5 cm

Heel 6.5 cm

















































#### SEDUCTION FOR THE FEET

NUEV-A

EPOC-A

Argentine tango is passion brought to life through dance. The rhythm of the music sparks intense communication

between dance partners: every movement a

statement. Extravagant and supple - the ideal

shoe is as elegant as the dance itself.



The trendsetters in the Nueva Epoca collection are made by hand in Italy, using traditional methods. Painstakingly selected materials include kid leather as soft as gloves, breathable leather linings, a flexible latex midsole and shock-absorbing heel, all providing an incomparable feel both during wearing and dancing. The hi