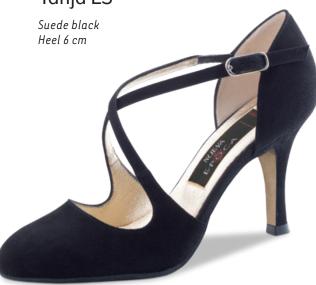

the club or at the next cocktail

party – then the Nueva Epoca Street models are perfect for you!

When you step out in these shoes, you

are making a confident statement, with unmistakable signature design in footwear.

These extravagant models feature street leather soles, transitioning smoothly from the dance floor to the street, where they

turn heads with glamorous details,

provocative colours and feminine cuts.

NUEVA

While your companions will mainly see your trend-conscious look, you will feel the luxury of excellent handicraft with every step you take: The softest Mediterranean leather and a perfect fit make the luxury of Nueva Epoca a sensual experience.



#### Sienna LS







# Simona LS





Suede/Ariel black Heel 7 cm



#### Cosima LS



# Valeria LS









# Tanja LS



# Scarlet LS



# Martha LS



Werner Kern
Ballerinas

Lavorazione Sacchetto

# BALLERINAS

We have designed this collection of leather-soled ballerinas for you, taking inspiration from one of our dancing shoes and the Italian sun.







Ada | Nappa black/red



















Werner Kern Ballerinas

















Heel 1.5 cm



Pina | Chevro lind/bleu/rose



Gea | Nappa perl silver/nude



Sandy | Brocade/Nappa rose



Sole | Brocade/Chevro platin



Fay | Brocade/Chevro platin







# Werner Kern

Ballerinas

Lavorazione Sacchetto









#### 4040 - pureflex for men (sizes 5 - 12)



4045 - pureflex for men (sizes 5 - 12)

Nappa/Velour black, with split PU sole, with inserted suede leather sole



4050 - pureflex for men (sizes 5 - 12)

Knit grey/black with split PU sole

NEW