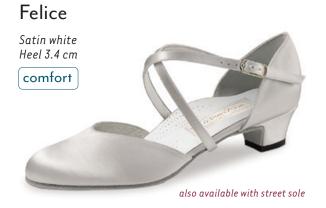

# IN LOVE WITH A SHOE

Who says bridal shoes have to be uncomfortable? Werner Kern Bridal offers a wide range of feminine options to choose from so the bride can glide through the happiest day of her life like walking on clouds. As

WERNER

colour.

dance shoes, they combine superior fit and comfort with Italian design. Soft satin hugs the foot, while a breathable lining cools and the heel cushions every step. With these features, you can glide with relaxed feet from the altar to the dance floor.

Want to dance the night away in your bridal shoes or walk all day long even after the wedding? It's up to you.

For a glittering evening of wedding waltzes with your beloved, choose a suede sole. Or, for superior suitability for everyday use, choose smooth leather instead. These elegant models, available in white, pearl, nude and beige tones and also in red, gold and silver, flatter any wedding dress. And if you want to keep the magic going after your wedding, you can even carefully dye the satin models to a different