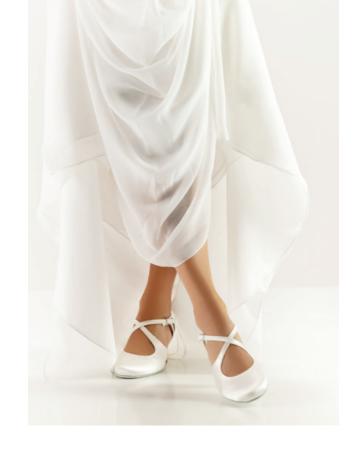

# IN LOVE WITH A SHOE

Who says bridal shoes have to be uncomfortable? Werner Kern Bridal offers a wide range of feminine options to choose from so the bride can glide through the happiest day of her life like walking on clouds. As

WERNER

colour.

dance shoes, they combine superior fit and comfort with Italian design. Soft satin hugs the foot, while a breathable lining cools and the heel cushions every step. With these features, you can glide with relaxed feet from the altar to the dance floor.

Want to dance the night away in your bridal shoes or walk all day long even after the wedding? It's up to you.

For a glittering evening of wedding waltzes with your beloved, choose a suede sole. Or, for superior suitability for everyday use, choose smooth leather instead. These elegant models, available in white, pearl, nude and beige tones and also in red, gold and silver, flatter any wedding dress. And if you want to keep the magic going after your wedding, you can even carefully dye the satin models to a different