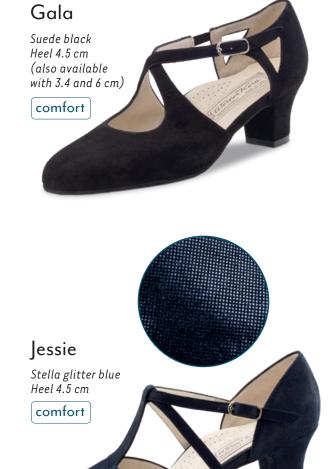

e
Micro Heel 1 cm
with removable footbed

comfort







#### Carol

Suede/patent black/brocade Micro Heel 1 cm with removable footbed



NEW



Ultralight slip on suede sole boots with soft suede uppers, perfect for Line Dancing and West Coast Swing. Handmade in Italy.















#### Fanny



#### Flats 1.5 cm



#### Franca







#### Vega





#### Heel 3.4 cm / comfort



#### Comfort models

comfort

Every individuals feet are unique. Our comfort footbed models offer dancers of all ages and those with especially discerning standards a secure hold and comfort while dancing. The anatomically formed joint support hugs the sole of the foot, providing stable support and comfort through a wider design.

















#### Heel 3.5 cm / comfort













































#### Ashley



















#### Heel 5 cm / comfort







#### Heel 6 cm / comfort















#### Heel 4.5 cm / comfort

















#### Heel 5 cm / comfort



## Billy Chevro antik Heel 5 cm comfort







#### Gaby













#### Heel 6 cm / comfort















#### Heel 5.5 cm





























M ~ ...

#### Heel 6.5 cm





















































### even higher?

Heel 8 cm











#### Heel 5.5 cm

















# Pippa Suede black/ Chevro antik Heel 5.5 cm

Heel 6.5 cm

















































#### SEDUCTION FOR THE FEET

NUEV-A

EPOC-A

Argentine tango is passion brought to life through dance. The rhythm of the music sparks intense communication

between dance partners: every movement a

stat