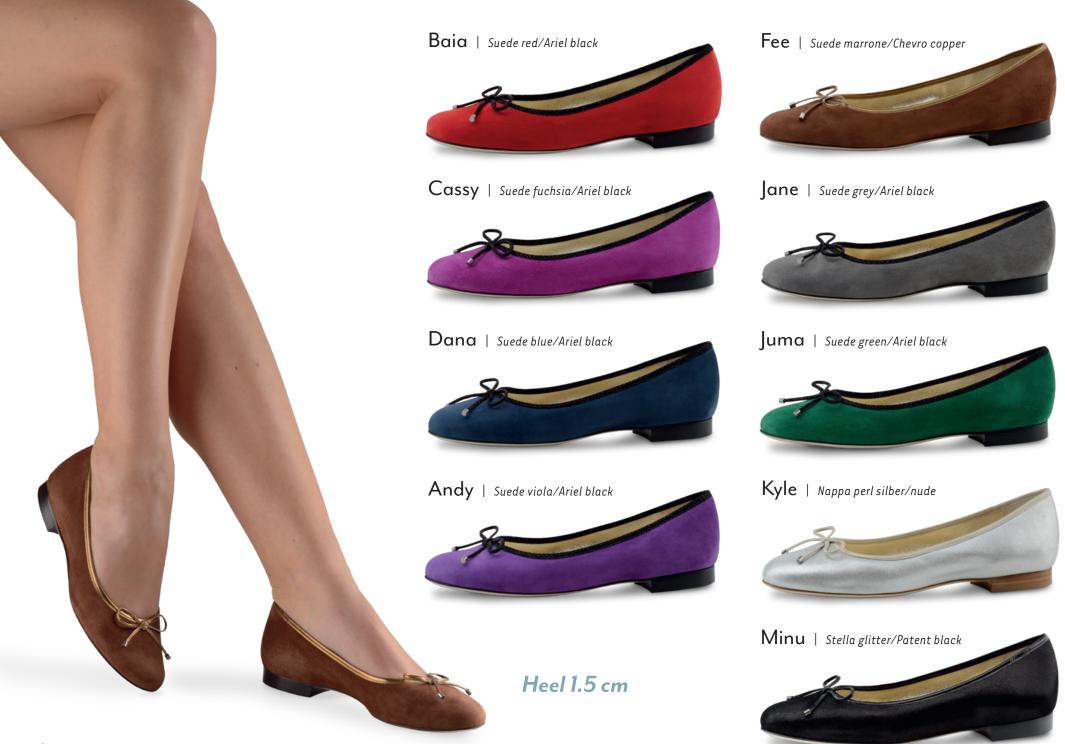

ou will feel the luxury of excellent handicraft with every step you take: The softest Mediterranean leather and a perfect fit make the luxury of Nueva Epoca a sensual experience.



#### Sienna LS







# Simona LS





Suede/Ariel black Heel 7 cm



#### Cosima LS



# Valeria LS









# Tanja LS



# Scarlet LS



# Martha LS



Werner Kern
Ballerinas

Lavorazione Sacchetto

# BALLERINAS

We have designed this collection of leather-soled ballerinas for you, taking inspiration from one of our dancing shoes and the Italian sun.







Ada | Nappa black/red



















Werner Kern Ballerinas

















Heel 1.5 cm



Pina | Chevro lind/bleu/rose



Gea | Nappa perl silver/nude



Sandy | Brocade/Nappa rose



Sole | Brocade/Chevro platin



Fay | Brocade/Chevro platin







# Werner Kern

Ballerinas

Lavorazione Sacchetto









#### 4040 - pureflex for men (sizes 5 - 12)



4045 - pureflex for men (sizes 5 - 12)

Nappa/Velour black, with split PU sole, with inserted suede leather sole



4050 - pureflex for men (sizes 5 - 12)

Knit grey/black with split PU sole

NEW

#### 4010 - pureflex for men (sizes 5 - 12)



4015 - pureflex for men (sizes 5 - 12)



4055 - pureflex for men (sizes 5 - 12)



#### 4030 - pureflex for men (sizes 5 - 12)



4035 - pureflex for men (sizes 5 - 12)



#### 4020 - pureflex for men (sizes 5 - 12)



# Men's shoes



# **Ultralight models**

ultralight

The mens models with ultralight heel and non-reinforced toe and heel caps feature superior wearing comfort while being extremely lightweight. The lightweight microfoam heel cu