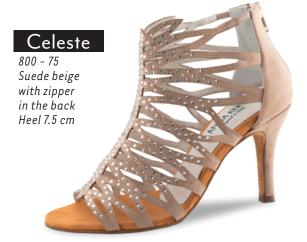

dance sneaker by Anna Kern, available for both women and men.

As a second shoe for training, it wins points for its sporty design, casual look and unpretentious air.

Made of lightweight, breathable mesh material.

it hugs the foot comfortably for a perfect fit. Its PU sole has two parts (split-sole) for supeior

flexibility and a flat heel, so controlled turns during training are a breeze. Men and women can wear the same casual models while still benefiting from an individual feminine or masculine fit.

SUNY by Anna Kern is the modern dance sneaker that adds a sporty twist to any training session, from salsa to kizomba and from bachata to rueda.



Suny

# Heel 3 cm



Heel 3.5 cm









# Heel 5 cm



















# Heel 6 cm

































# Heel 7.5 cm















#### ANNA KERN

Designed in Italy



# Fleur

830 - 80 Suede black with zipper in the back Heel 8 cm











# IN LOVE WITH A SHOE

Who says bridal shoes have to be uncomfortable? Werner Kern Bridal offers a wide range of feminine options to choose from so the bride can glide through the happiest day of her life like walking on clouds. As

WERNER

colour.

dance shoes, they combine superior fit and comfort with Italian design. Soft satin hugs the foot, while a breathable lining cools and the heel cushions every step. With these features, you can glide with relaxed feet from the altar to the dance floor.

Want to dance the night away in your bridal shoes or walk all day long even after the wedding? It's up to you.

For a glittering evening of wedding waltzes with your beloved, choo