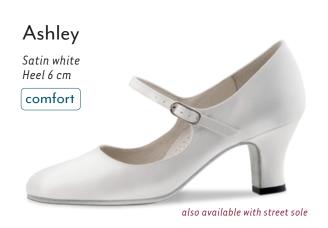

ior fit and comfort with Italian design. Soft satin hugs the foot, while a breathable lining cools and the heel cushions every step. With these features, you can glide with relaxed feet from the altar to the dance floor.

Want to dance the night away in your bridal shoes or walk all day long even after the wedding? It's up to you.

For a glittering evening of wedding waltzes with your beloved, choose a suede sole. Or, for superior suitability for everyday use, choose smooth leather instead. These elegant models, available in white, pearl, nude and beige tones and also in red, gold and silver, flatter any wedding dress. And if you want to keep the magic going after your wedding, you can even carefully dye the satin models to a different





also available with street sole





























# Mable LS



# Maite LS



# Aurora LS



# India LS

Satin white Heel 6 cm



Paris LS



# Roslyn LS



# A FEAST FOR THE SENSES

If you enjoy sauntering instead of simply walking; if you are reluctant to say goodbye to your dance shoes even after the milonga; if you want to enjoy the comfort and style of your favourite shoe even when going out with

friends, at the club or at the next cocktail

party – then the Nueva Epoca Street models are perfect for you!

When you step out in these shoes, you

are making a confident statement, with unmistakable signature design in footwear.

These extravagant models feature street leather soles, transitioning smoothly from the dance floor to the street, where they

turn heads with glamorous details,

provocative colours and feminine cuts