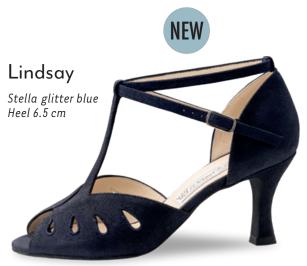

models

comfort

Every individuals feet are unique. Our comfort footbed models offer dancers of all ages and those with especially discerning standards a secure hold and comfort while dancing. The anatomically formed joint support hugs the sole of the foot, providing stable support and comfort through a wider design.

















#### Heel 3.5 cm / comfort













































#### Ashley



















#### Heel 5 cm / comfort







#### Heel 6 cm / comfort















#### Heel 4.5 cm / comfort

















#### Heel 5 cm / comfort



## Billy Chevro antik Heel 5 cm comfort







#### Gaby













#### Heel 6 cm / comfort















#### Heel 5.5 cm





























M ~ ...

#### Heel 6.5 cm





















































### even higher?

Heel 8 cm











#### Heel 5.5 cm

















# Pippa Suede black/ Chevro antik Heel 5.5 cm

Heel 6.5 cm

















































#### SEDUCTION FOR THE FEET

NUEV-A

EPOC-A

Argentine tango is passion brought to life through dance. The rhythm of the music sparks intense communication

between dance partners: every movement a

statement. Extravagant and supple - the ideal

shoe is as elegant as the dance itself.



The trendsetters in the Nueva Epoca collection are made by hand in Italy, using traditional methods. Painstakingly selected materials include kid leather as soft as gloves, breathable leather linings, a flexible latex midsole and shock-absorbing heel, all providing an incomparable feel both during wearing and d