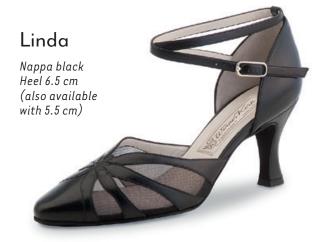

while dancing. The anatomically formed joint support hugs the sole of the foot, providing stable support and comfort through a wider design.

















#### Heel 3.5 cm / comfort













































#### Ashley



















#### Heel 5 cm / comfort







#### Heel 6 cm / comfort















#### Heel 4.5 cm / comfort

















#### Heel 5 cm / comfort



## Billy Chevro antik Heel 5 cm comfort







#### Gaby













#### Heel 6 cm / comfort















#### Heel 5.5 cm





























M ~ ...

#### Heel 6.5 cm





















































### even higher?

Heel 8 cm











#### Heel 5.5 cm

















# Pippa Suede black/ Chevro antik Heel 5.5 cm

Heel 6.5 cm

















































#### SEDUCTION FOR THE FEET

NUEV-A

EPOC-A

Argentine tango is passion brought to life through dance. The rhythm of the music sparks intense communication

between dance partners: every movement a

statement. Extravagant and supple - the ideal

shoe is as elegant as the dance itself.



The trendsetters in the Nueva Epoca collection are made by hand in Italy, using traditional methods. Painstakingly selected materials include kid leather as soft as gloves, breathable leather linings, a flexible latex midsole and shock-absorbing heel, all providing an incomparable feel both during wearing and dancing. The high-quality suede sole allows for easy, controllable turns and gliding on the dance floor. It's a new era in dance – in more than just looks!



Martinee – page 35