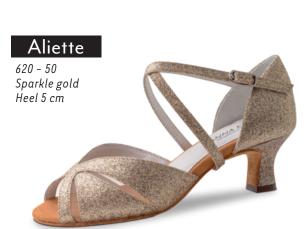

#### Adding dance to life

Dance embodies life – and life has many facets! Standard and Latin dances challenge the foot in different ways. From expansive to restrained, striding to spirited, dance shoes from Werner Kern

Classic give the foot guidance and lightness. They offer support where it is needed and freedom where it is wanted.

The Werner Kern Classic collection comprises select materials, elegant aesthetics with contemporary fashion accents and the utmost in wearing comfort, for a proven combination. These dance shoes stand for trusted quality and superior comfort.

Our comfort models make dance a pleasure at any age, and some models have already gained a true cult following. Nappa leather as soft as gloves, supple kid suede, breathable leather linings and a fantastic array of fits to suit any foot make these models for ladies and gentlemen outstanding all-round dance shoes.