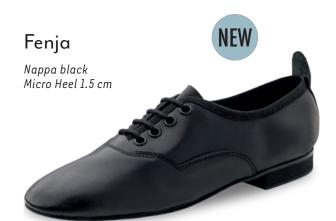

Classic give the foot guidance and lightness. They offer support where it is needed and freedom where it is wanted.

The Werner Kern Classic collection comprises select materials, elegant aesthetics with contemporary fashion accents and the utmost in wearing comfort, for a proven combination. These dance shoes stand for trusted quality and superior comfort.

Our comfort models make dance a pleasure at any age, and some models have already gained a true cult following. Nappa leather as soft as gloves, supple kid suede, breathable leather linings and a fantastic array of fits to suit any foot make these models for ladies and gentlemen outstanding all-round dance shoes.