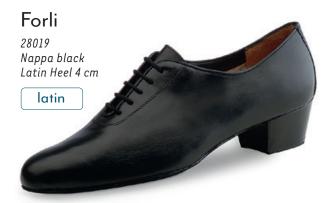

men (sizes 5 - 12)



4035 - pureflex for men (sizes 5 - 12)



#### 4020 - pureflex for men (sizes 5 - 12)



# Men's shoes



# **Ultralight models**

ultralight

The mens models with ultralight heel and non-reinforced toe and heel caps feature superior wearing comfort while being extremely lightweight. The lightweight microfoam heel cushions the wearers steps, reducing impact on the joints and making each shoe light and comfortable.

#### Sorrent



#### Treviso



#### Prato



#### Treviso



#### **Firenze**



#### Cuneo





#### Trieste



# Cuneo



#### Carrara



#### Ancona



#### Cuneo



# Modena



# Udine



# Udine



#### Lido



# Udine



Arezzo



Tarento



# Udine



Arezzo



# Lugano



#### Ravenna





# Pesaro





# Como







## Bergamo





## Bergamo





### Cordoba

Nappa black/white (Micro Heel)



NUEVA E-P-O-C-A

# Bergamo



## Palermo



NUEVA E-P-O-C-A

### Bari







### Bari







### Positano



### Bari





## Río Negro





Monza 28036

Deerleather black with split sole

## Torino



## Milano



#### Lecce



## Padua



### Bormio



### Remo



### Lucca



## Capri









### Extra large

## Fano



## Imola





VISUALIZING CUSTOMER WISHES

Dance shoes from Werner Kern are impressive for their diversity in form, colour and style. Finding the right dance shoe is an important step when it comes to having a fulfilling dance experience. Advising dancers on-site at a store specialising in these types of shoes is the first step. After individual recommendations and trying on different shoes, the customers desired model ha