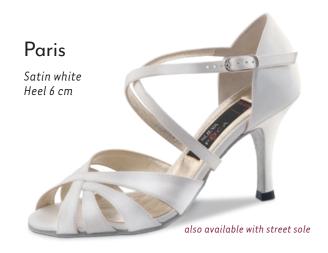

t and comfort with Italian design. Soft satin hugs the foot, while a breathable lining cools and the heel cushions every step. With these features, you can glide with relaxed feet from the altar to the dance floor.

Want to dance the night away in your bridal shoes or walk all day long even after the wedding? It's up to you.

For a glittering evening of wedding waltzes with your beloved, choose a suede sole. Or, for superior suitability for everyday use, choose smooth leather instead. These elegant models, available in white, pearl, nude and beige tones and also in red, gold and silver, flatter any wedding dress. And if you want to keep the magic going after your wedding, you can even carefully dye the satin models to a different





also available with street sole





























# Mable LS



# Maite LS



# Aurora LS



# India LS

Satin white Heel 6 cm



Paris LS



# Roslyn LS



# A FEAST FOR THE SENSES

If you enjoy sauntering instead of simply walking; if you are reluctant to say goodbye to your dance shoes even after the milonga; if you want to enjoy the comfort and style of your favourite shoe even when going out with

friends, at the club or at the next cocktail

party – then the Nueva Epoca Street models are perfect for you!

When you step out in these shoes, you

are making a confident statement, with unmistakable signature design in footwear.

These extravagant models feature street leather soles, transitioning smoothly from the dance floor to the street, where they

turn heads with glamorous details,

provocative colours and feminine cuts.

NUE