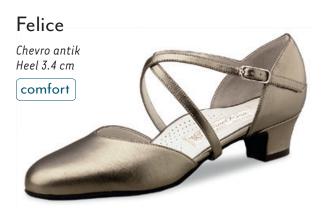

#### Comfort models

comfort

Every individuals feet are unique. Our comfort footbed models offer dancers of all ages and those with especially discerning standards a secure hold and comfort while dancing. The anatomically formed joint support hugs the sole of the foot, providing stable support and comfort through a wider design.