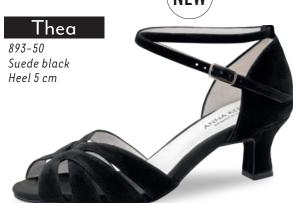

#### Adding dance to life

Dance embodies life – and life has many facets! Standard and Latin dances challenge the foot in different ways. From expansive to restrained, striding to spirited, dance shoes from Werner Kern

Classic give the foot guidance and lightness. They offer support where it is needed and freedom where it is wanted.

The Werner Kern Classic collection comprises select materials, elegant aesthetics with contemporary fashion accents and the utmost in wearing comfort, for a proven combination. These dance shoes stand for trusted quality and superior comfort.

Our comfort models make dance a pleasure at any age, and some models have already gained a true cult following. Nappa leather as soft as gloves, supple kid suede, breathable leather linings and a fantastic array of fits to suit any foot make these models for ladies and gentlemen outstanding all-round dance shoes.