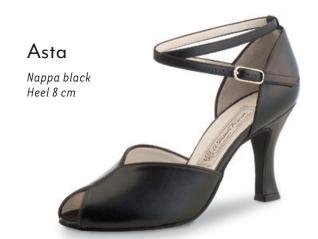

e. Our comfort footbed models offer dancers of all ages and those with especially discerning standards a secure hold and comfort while dancing. The anatomically formed joint support hugs the sole of the foot, providing stable support and comfort through a wider design.

















#### Heel 3.5 cm / comfort













































#### Ashley



















#### Heel 5 cm / comfort







#### Heel 6 cm / comfort















#### Heel 4.5 cm / comfort

















#### Heel 5 cm / comfort



## Billy Chevro antik Heel 5 cm comfort







#### Gaby













#### Heel 6 cm / comfort















#### Heel 5.5 cm





























M ~ ...

#### Heel 6.5 cm





















































### even higher?

Heel 8 cm











#### Heel 5.5 cm

















# Pippa Suede black/ Chevro antik Heel 5.5 cm

Heel 6.5 cm

















































#### SEDUCTION FOR THE FEET

NUEV-A

EPOC-A

Argentine tango is passion brought to life through dance. The rhythm of the music sparks intense communication

between dance partners: every movement a

statement. Extravagant and supple - the ideal

shoe is as elegant as the dance itself.



The trendsetters in the Nueva Epoca collection are made by hand in Italy, using traditional methods. Painstakingly selected materials include kid leather as soft as gloves, breathable leather linings, a flexible latex midsole and shock-absorbing heel, all providing an incomparable feel both during wearing and dancing. The high-quality suede sole allows for ea