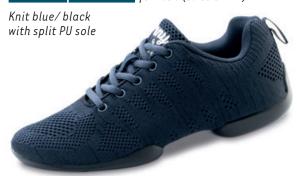

#### 150 - pureflex for women (sizes 3 ½ - 8)

Knit grey/black with split PU sole