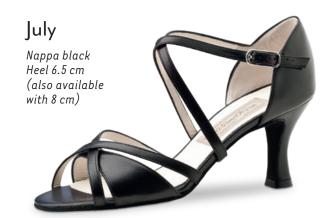

m / comfort



#### Comfort models

comfort

Every individuals feet are unique. Our comfort footbed models offer dancers of all ages and those with especially discerning standards a secure hold and comfort while dancing. The anatomically formed joint support hugs the sole of the foot, providing stable support and comfort through a wider design.

















#### Heel 3.5 cm / comfort













































#### Ashley



















#### Heel 5 cm / comfort







#### Heel 6 cm / comfort















#### Heel 4.5 cm / comfort

















#### Heel 5 cm / comfort



## Billy Chevro antik Heel 5 cm comfort







#### Gaby













#### Heel 6 cm / comfort















#### Heel 5.5 cm





























M ~ ...

#### Heel 6.5 cm





















































### even higher?

Heel 8 cm











#### Heel 5.5 cm

















# Pippa Suede black/ Chevro antik Heel 5.5 cm

Heel 6.5 cm

















































#### SEDUCTION FOR THE FEET

NUEV-A

EPOC-A

Argentine tango is passion brought to life through dance. The rhythm of the music sparks intense communication

between dance partners: every movement a

statement. Extravagant and supple - the ideal

shoe is as elegant as the dance itself.



The trendsetters in the Nueva Epoca collection are made by hand in Italy, using traditional methods. Painstakingly selected materials include kid leather as soft as gloves, breathable leather linings, a flexible latex midsole and shock-absorbing heel, all providing an incomparable fe