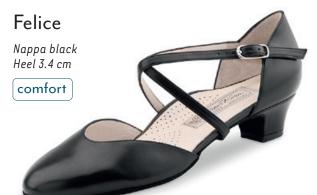

#### Heel 3.4 cm / comfort

#### Comfort models

comfort

Every individuals feet are unique. Our comfort footbed models offer dancers of all ages and those with especially discerning standards a secure hold and comfort while dancing. The anatomically formed joint support hugs the sole of the foot, providing stable support and comfort through a wider design.