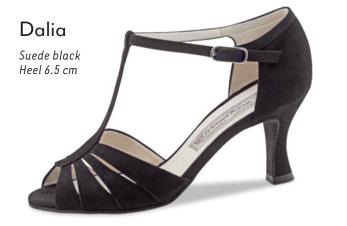

#### Comfort models

comfort

Every individuals feet are unique. Our comfort footbed models offer dancers of all ages and those with especially discerning standards a secure hold and comfort while dancing. The anatomically formed joint support hugs the sole of the foot, providing stable support and comfort through a wider design.

















#### Heel 3.5 cm / comfort













































#### Ashley



















#### Heel 5 cm / comfort







#### Heel 6 cm / comfort















#### Heel 4.5 cm / comfort

















#### Heel 5 cm / comfort



## Billy Chevro antik Heel 5 cm comfort







#### Gaby













#### Heel 6 cm / comfort















#### Heel 5.5 cm





























M ~ ...

#### Heel 6.5 cm





















































### even higher?

Heel 8 cm











#### Heel 5.5 cm

















# Pippa Suede black/ Chevro antik Heel 5.5 cm

Heel 6.5 cm

















































#### SEDUCTION FOR THE FEET

NUEV-A

EPOC-A

Argentine tango is passion brought to life through dance. The rhythm of the music sparks intense communication

between dance partners: every movement a

statement. Extravagant and supple - the ideal

shoe is as elegant as the dance itself.



The trendsetters in the Nueva Epoca collection are made by hand in Italy, using traditional methods. Painstakingly selected materials include kid leather as soft as gloves, breathable leather linings, a flexible latex midsole and shock-absorbing heel, all providing an incomparable feel both duri