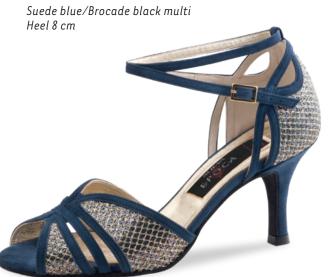

#### SEDUCTION FOR THE FEET

NUEV-A

EPOC-A

Argentine tango is passion brought to life through dance. The rhythm of the music sparks intense communication

between dance partners: every movement a

statement. Extravagant and supple - the ideal

shoe is as elegant as the dance itself.

The trendsetters in the Nueva Epoca collection are made by hand in Italy, using traditional methods. Painstakingly selected materials include kid leather as soft as gloves, breathable leather linings, a flexible latex midsole and shock-absorbing heel, all providing an incomparable feel both during wearing and dancing. The high-quality suede sole allows for easy, controllable turns and gliding on the dance floor. It's a new era in dance – in more than just looks!