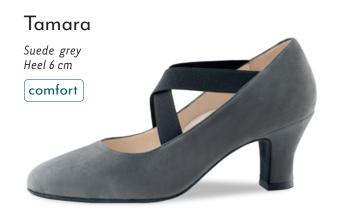

#### Comfort models

comfort

Every individuals feet are unique. Our comfort footbed models offer dancers of all ages and those with especially discerning standards a secure hold and comfort while dancing. The anatomically formed joint support hugs the sole of the foot, providing stable support and comfort through a wider design.