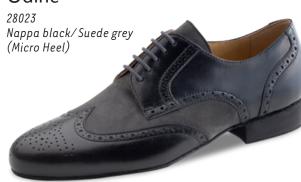

#### 4010 - pureflex for men (sizes 5 - 12)



4015 - pureflex for men (sizes 5 - 12)



4055 - pureflex for men (sizes 5 - 12)



#### 4030 - pureflex for men (sizes 5 - 12)



4035 - pureflex for men (sizes 5 - 12)



#### 4020 - pureflex for men (sizes 5 - 12)



# Men's shoes



# **Ultralight models**

ultralight

The mens models with ultralight heel and non-reinforced toe and heel caps feature superior wearing comfort while being extremely lightweight. The lightweight microfoam heel cushions the wearers steps, reducing impact on the joints and making each shoe light and comfortable.

#### Sorrent



#### Treviso



#### Prato



#### Treviso



#### **Firenze**



#### Cuneo





#### Trieste



# Cuneo



#### Carrara



#### Ancona



#### Cuneo



# Modena



# Udine



# Udine



#### Lido



# Udine



Arezzo



Tarento



# Udine



Arezzo



# Lugano



#### Ravenna





# Pesaro





# Como







## Bergamo





## Bergamo





### Cordoba

Nappa black/white (Micro Heel)



NUEVA E-P-O-C-A

# Bergamo



## Palermo



NUEVA E-P-O-C-A

### Bari







### Bari







### Positano



### Bari





## Río Negro





Monza 28036

Deerleather black with split sole

## Torino



## Milano



#### Lecce



## Padua



### Bormio



### Remo



### Lucca



## Capri









### Extra large

## Fano



## Imola





VISUALIZING CUSTOMER WISHES

Dance shoes from Werner Kern are impressive for their diversity in form, colour and style. Finding the right dance shoe is an important step when it comes to having a fulfilling dance experience. Advising dancers on-site at a