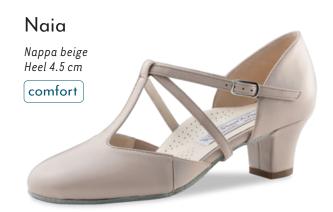

Micro Heel 1 cm
with removable footbed

comfort







#### Carol

Suede/patent black/brocade Micro Heel 1 cm with removable footbed



NEW



Ultralight slip on suede sole boots with soft suede uppers, perfect for Line Dancing and West Coast Swing. Handmade in Italy.















#### Fanny



#### Flats 1.5 cm



#### Franca







#### Vega





#### Heel 3.4 cm / comfort



#### Comfort models

comfort

Every individuals feet are unique. Our comfort footbed models offer dancers of all ages and those with especially discerning standards a secure hold and comfort while dancing. The anatomically formed joint support hugs the sole of the foot, providing stable support and comfort through a wider design.

















#### Heel 3.5 cm / comfort













































#### Ashley



















#### Heel 5 cm / comfort







#### Heel 6 cm / comfort















#### Heel 4.5 cm / comfort

















#### Heel 5 cm / comfort



## Billy Chevro antik Heel 5 cm comfort







#### Gaby













#### Heel 6 cm / comfort















#### Heel 5.5 cm





























M ~ ...

#### Heel 6.5 cm





















































### even higher?

Heel 8 cm











#### Heel 5.5 cm

















# Pippa Suede black/ Chevro antik Heel 5.5 cm

Heel 6.5 cm

















































#### SEDUCTION FOR THE FEET

NUEV-A

EPOC-A

Argentine tango is passion brought to life through dance. The rhythm of the music sparks intense communication

between dance partners: every movement a

statem