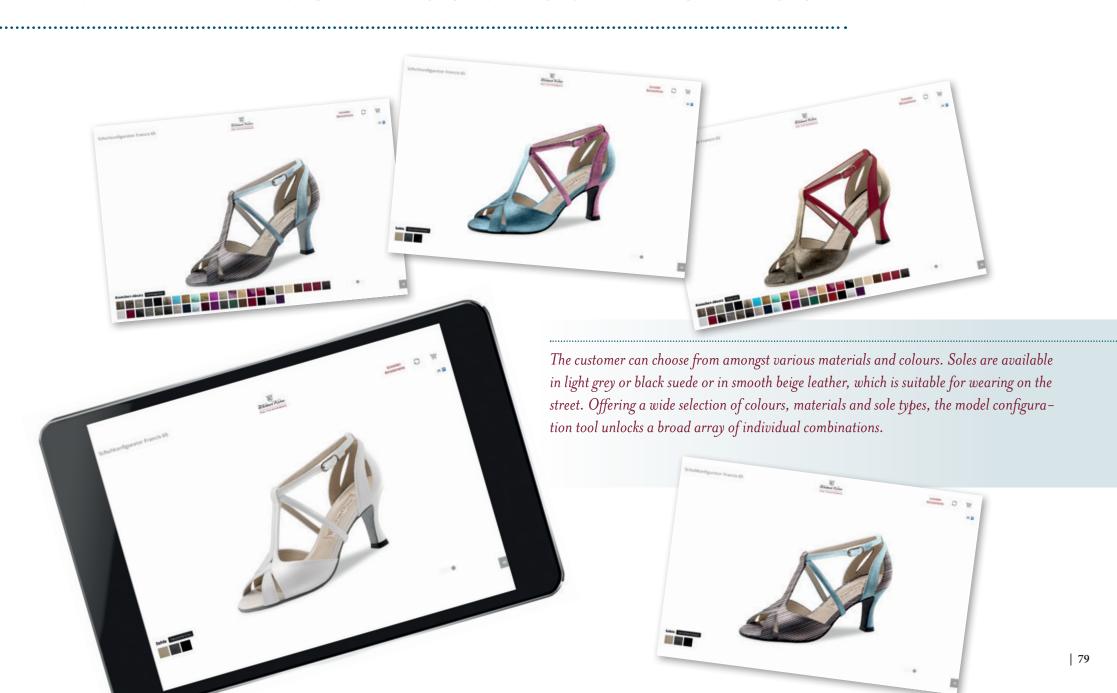

## Imola

VISUALIZING CUSTOMER WISHES

Dance shoes from Werner Kern are impressive for their diversity in form, colour and style. Finding the right dance shoe is an important step when it comes to having a fulfilling dance experience. Advising dancers on-site at a store specialising in these types of shoes is the first step. After individual recommendations and trying on different shoes, the customers desired model has been found.

Retailers can use the model configuration tool to offer their customers individualised dance shoe service.

The virtual configuration tool makes it possible to personalise a large number of models and visualise the personal model for customers.

## WITH THE MODEL CONFIGURATION TOOL