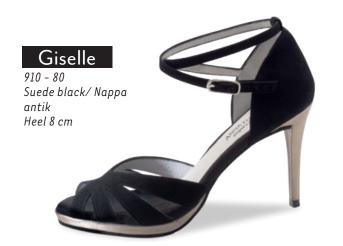

both women and men.

As a second shoe for training, it wins points for its sporty design, casual look and unpretentious air.

Made of lightweight, breathable mesh material.

it hugs the foot comfortably for a perfect fit. Its PU sole has two parts (split-sole) for supeior

flexibility and a flat heel, so controlled turns during training are a breeze. Men and women can wear the same casual models while still benefiting from an individual feminine or masculine fit.

SUNY by Anna Kern is the modern dance sneaker that adds a sporty twist to any training session, from salsa to kizomba and from bachata to rueda.



Suny

# Heel 3 cm



Heel 3.5 cm









# Heel 5 cm



















# Heel 6 cm

































# Heel 7.5 cm















#### ANNA KERN

Designed in Italy



# Fleur

830 - 80 Suede black with zipper in the back Heel 8 cm











# IN LOVE WITH A SHOE

Who says bridal shoes have to be uncomfortable? Werner Kern Bridal offers a wide range of feminine options to choose from so the bride can glide through the happiest day of her life like walking on clouds. As

WERNER

colour.

dance shoes, they combine superior fit and comfort with Italian design. Soft satin hugs the foot, while a breathable lining cools and the heel cushions every step. With these features, you can glide with relaxed feet from the altar to the dance floor.

Want to dance the night away in your bridal shoes or walk all day long even after the wedding? It's up to you.

For a glittering evening of wedding waltzes with your beloved, choose a suede sole. Or, for superior suitabi