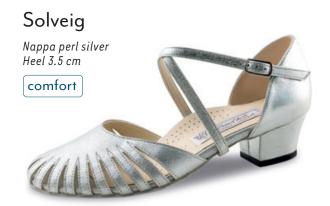

hite/silver/brocade
Micro Heel 1 cm
with removable footbed

comfort







#### Carol

Suede/patent black/brocade Micro Heel 1 cm with removable footbed



NEW



Ultralight slip on suede sole boots with soft suede uppers, perfect for Line Dancing and West Coast Swing. Handmade in Italy.















#### Fanny



#### Flats 1.5 cm



#### Franca







#### Vega





#### Heel 3.4 cm / comfort



#### Comfort models

comfort

Every individuals feet are unique. Our comfort footbed models offer dancers of all ages and those with especially discerning standards a secure hold and comfort while dancing. The anatomically formed joint support hugs the sole of the foot, providing stable support and comfort through a wider design.

















#### Heel 3.5 cm / comfort













































#### Ashley



















#### Heel 5 cm / comfort







#### Heel 6 cm / comfort















#### Heel 4.5 cm / comfort

















#### Heel 5 cm / comfort



## Billy Chevro antik Heel 5 cm comfort







#### Gaby













#### Heel 6 cm / comfort















#### Heel 5.5 cm





























M ~ ...

#### Heel 6.5 cm





















































### even higher?

Heel 8 cm











#### Heel 5.5 cm

















# Pippa Suede black/ Chevro antik Heel 5.5 cm

Heel 6.5 cm

















































#### SEDUCTION FOR THE FEET

NUEV-A

EPOC-A

Argentine tango is passion brought to life through dance. The rhythm of the music sparks intense communication

between dance partners: ever