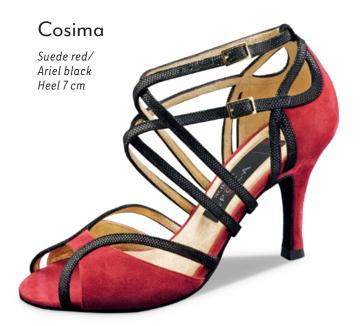

s: every movement a

statement. Extravagant and supple - the ideal

shoe is as elegant as the dance itself.



The trendsetters in the Nueva Epoca collection are made by hand in Italy, using traditional methods. Painstakingly selected materials include kid leather as soft as gloves, breathable leather linings, a flexible latex midsole and shock-absorbing heel, all providing an incomparable feel both during wearing and dancing. The high-quality suede sole allows for easy, controllable turns and gliding on the dance floor. It's a new era in dance – in more than just looks!



Martinee – page 35









#### Paris



#### Rose





#### Alexia



#### Rosita



#### Vicky



#### Heel 7 cm / slim

#### Sierra





#### Marissa



















Linea
Suede red
Heel 7 cm

#### Maxima















# Valeria



# Tessa



# Lydia

Suede grey/Ariel black Heel 7 cm



# Christina



# Paloma



# Heel 8 cm / slim

#### Camelia



# Jacinta

Suede black Heel 8 cm with gold metallic heel







# Martha



# Filia



# April









# Helen



Talia

























# Penelope Chevro/Nappa print olive Heel 8 cm







Heel 9 cm / slim

# Corazon





# Nora





# ENCHANTINGLY VIBRANT

When the curtain goes down on the daily routine, life behind the scenes starts. This is where the body, rhythm and music come together as one to form a vibrant presence.

ANNA KERN

Designed in Italy

Salsa and bachata invigorate the body, halting the whirl of thoughts – welcome to the moment! Demanding rhythms, firm posture and mobility, and now your foot needs a dance partner that attrac