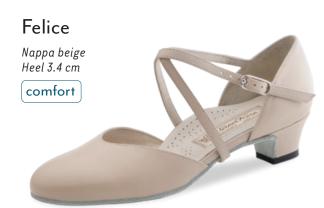

#### Heel 3.4 cm / comfort

#### Comfort models

comfort

Every individuals feet are unique. Our comfort footbed models offer dancers of all ages and those with especially discerning standards a secure hold and comfort while dancing. The anatomically formed joint support hugs the sole of the foot, providing stable support and comfort through a wider design.