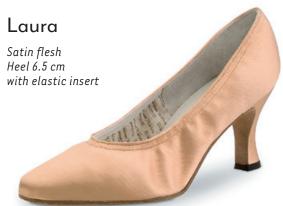

Classic give the foot guidance and lightness. They offer support where it is needed and freedom where it is wanted.

The Werner Kern Classic collection comprises select materials, elegant aesthetics with contemporary fashion accents and the utmost in wearing comfort, for a proven combination. These dance shoes stand for trusted quality and superior comfort.

Our comfort models make dance a pleasure at any age, and some models have already gained a true cult following. Nappa leather as soft as gloves, supple kid suede, breathable leather linings and a fantastic array of fits to suit any foot make these models for ladies and gentlemen outstanding all-round dance shoes.

Carefully crafted by hand for you in Italy.

page 4

Taylor, lightweight with suede and super flexible leather sole, giving freedom and mobility, great for Swing and Lindy Hop!