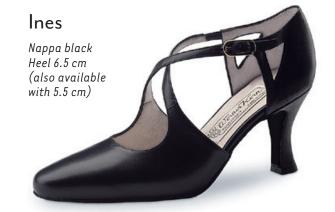

hold and comfort while dancing. The anatomically formed joint support hugs the sole of the foot, providing stable support and comfort through a wider design.

















#### Heel 3.5 cm / comfort













































#### Ashley



















#### Heel 5 cm / comfort







#### Heel 6 cm / comfort















#### Heel 4.5 cm / comfort

















#### Heel 5 cm / comfort



## Billy Chevro antik Heel 5 cm comfort







#### Gaby













#### Heel 6 cm / comfort















#### Heel 5.5 cm





























M ~ ...

#### Heel 6.5 cm





















































### even higher?

Heel 8 cm











#### Heel 5.5 cm

















# Pippa Suede black/ Chevro antik Heel 5.5 cm

Heel 6.5 cm

















































#### SEDUCTION FOR THE FEET

NUEV-A

EPOC-A

Argentine tango is passion brought to life through dance. The rhythm of the music sparks intense communication

between dance partners: every movement a

statement. Extravagant and supple - the ideal

shoe is as elegant as the dance itself.



The trendsetters in the Nueva Epoca collection are made by hand in Italy, using traditional methods. Painstakingly selected materials include kid leather as soft as gloves, breathable leather linings, a flexible latex midsole and shock-absorbing heel, all providing an incomparable feel both during wearing and dancing. The high-quality suede sole allows for easy, controllable turns and gliding on the dance floor. It's a new era in dance – in more than just looks!



Mar