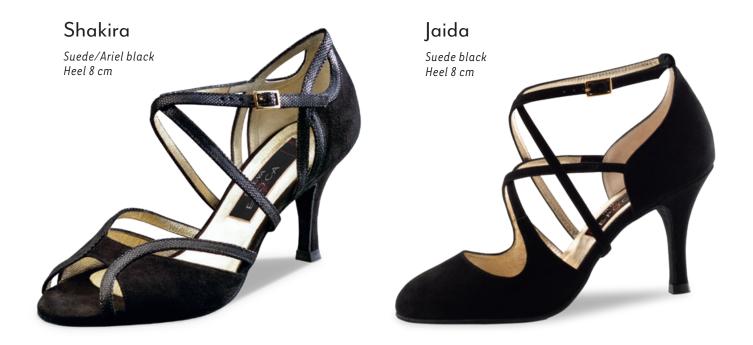

#### SEDUCTION FOR THE FEET

NUEV-A

EPOC-A

Argentine tango is passion brought to life through dance. The rhythm of the music sparks intense communication

between dance partners: every movement a

statement. Extravagant and supple - the ideal

shoe is as elegant as the dance itself.

The trendsetters in the Nueva Epoca collection are made by hand in Italy, using traditional methods. Painstakingly selected materials include kid leather as soft as gloves, breathable leather linings, a flexible latex midsole and shock-absorbing heel, all providing an incomparable feel both during wearing and dancing. The high-quality suede sole allows for easy, controllable turns and gliding on the dance floor. It's a new era in dance – in more than just looks!