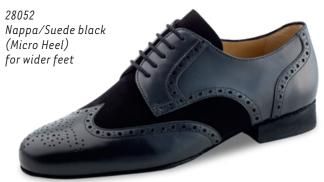

ghtweight microfoam heel cushions the wearers steps, reducing impact on the joints and making each shoe light and comfortable.

#### Sorrent



#### Treviso



#### Prato



#### Treviso



#### **Firenze**



#### Cuneo





#### Trieste



# Cuneo



#### Carrara



#### Ancona



#### Cuneo



# Modena



# Udine



# Udine



#### Lido



# Udine



Arezzo



Tarento



# Udine



Arezzo



# Lugano



#### Ravenna





# Pesaro





# Como







## Bergamo





## Bergamo





### Cordoba

Nappa black/white (Micro Heel)



NUEVA E-P-O-C-A

# Bergamo



## Palermo



NUEVA E-P-O-C-A

### Bari







### Bari







### Positano



### Bari





## Río Negro





Monza 28036

Deerleather black with split sole

## Torino



## Milano



#### Lecce



## Padua



### Bormio



### Remo



### Lucca



## Capri









### Extra large

## Fano



## Imola





VISUALIZING CUSTOMER WISHES

Dance shoes from Werner Kern are impressive for their diversity in form, colour and style. Finding the right dance shoe is an important step when it comes to having a fulfilling dance experience. Advising dancers on-site at a store specialising in these types of shoes is the first step. After individual recommendations and trying on different shoes, the customers desired model has been found.

Retailers can use the model configuration tool to offer their customers individualised dance shoe service.

The virtual configuration tool makes it possible to personalise a large number of models and visualise the personal model for customers.



## WITH THE MODEL CONFIGURATION TOOL





# PRODUCT