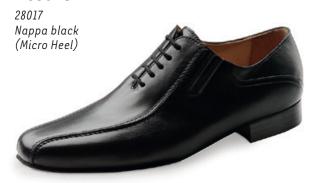

r men (sizes 5 - 12)



#### 4030 - pureflex for men (sizes 5 - 12)



4035 - pureflex for men (sizes 5 - 12)



#### 4020 - pureflex for men (sizes 5 - 12)



# Men's shoes



# **Ultralight models**

ultralight

The mens models with ultralight heel and non-reinforced toe and heel caps feature superior wearing comfort while being extremely lightweight. The lightweight microfoam heel cushions the wearers steps, reducing impact on the joints and making each shoe light and comfortable.

#### Sorrent



#### Treviso



#### Prato



#### Treviso



#### **Firenze**



#### Cuneo





#### Trieste



# Cuneo



#### Carrara



#### Ancona



#### Cuneo



# Modena



# Udine



# Udine



#### Lido



# Udine



Arezzo



Tarento



# Udine



Arezzo



# Lugano



#### Ravenna





# Pesaro





# Como







## Bergamo





## Bergamo





### Cordoba

Nappa black/white (Micro Heel)



NUEVA E-P-O-C-A

# Bergamo



## Palermo



NUEVA E-P-O-C-A

### Bari







### Bari







### Positano



### Bari





## Río Negro





Monza 28036

Deerleather black with split sole

## Torino



## Milano



#### Lecce



## Padua



### Bormio



### Remo



### Lucca



## Capri









### Extra large

## Fano



## Imola





VISUALIZING CUSTOMER WISHES

Dance shoes from Werner Kern are impressive for their diversity in form, colour and style. Finding the right dance shoe is an important step when it comes to having a fulfilling dance experience. Advising dancers on-site at a store specialising in these types of shoes is the first step. After individual recommendations and trying on