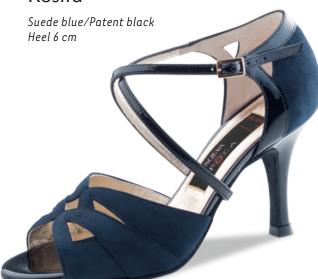

Argentine tango is passion brought to life through dance. The rhythm of the music sparks intense communication

between dance partners: every movement a

statement. Extravagant and supple - the ideal

shoe is as elegant as the dance itself.



The trendsetters in the Nueva Epoca collection are made by hand in Italy, using traditional methods. Painstakingly selected materials include kid leather as soft as gloves, breathable leather linings, a flexible latex midsole and shock-absorbing heel, all providing an incomparable feel both during wearing and dancing. The high-quality suede sole allows for easy, controllable turns and gliding on the dance floor. It's a new era in dance – in more than just looks!



Martinee – page 35









#### Paris



#### Rose





#### Alexia



#### Rosita



#### Vicky



#### Heel 7 cm / slim

#### Sierra





#### Marissa



















Linea
Suede red
Heel 7 cm

#### Maxima















# Valeria



# Tessa



# Lydia

Suede grey/Ariel black Heel 7 cm



# Christina



# Paloma



# Heel 8 cm / slim

#### Camelia



# Jacinta

Suede black Heel 8 cm with gold metallic heel







# Martha



# Filia



# April









# Helen



Talia

























# Penelope Chevro/Nappa print olive Heel 8 cm







Heel 9 cm / slim

# Corazon





# Nora





# ENCHANTINGLY VIBRANT

When the curtain goes down on the daily routine, life behind the scenes starts. This is where the body, rhythm and music come together as one to form a vibrant presence.

ANNA KERN

Designed in Italy

Salsa and bachata invigorate the body, halting the whirl