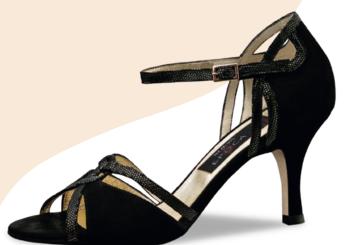

favourite shoe even when going out with

friends, at the club or at the next cocktail

party – then the Nueva Epoca Street models are perfect for you!

When you step out in these shoes, you

are making a confident statement, with unmistakable signature design in footwear.

These extravagant models feature street leather soles, transitioning smoothly from the dance floor to the street, where they

turn heads with glamorous details,

provocative colours and feminine cuts.

NUEVA

While your companions will mainly see your trend-conscious look, you will feel the luxury of excellent handicraft with every step you take: The softest Mediterranean leather and a perfect fit make the luxury of Nueva Epoca a sensual experience.



#### Sienna LS







# Simona LS





Suede/Ariel black Heel 7 cm



#### Cosima LS



# Valeria LS









# Tanja LS



# Scarlet LS



# Martha LS



Werner Kern
Ballerinas

Lavorazione Sacchetto

# BALLERINAS

We have designed this collection of leather-soled ballerinas for you, taking inspiration from one of our dancing shoes and the Italian sun.







Ada | Nappa black/red



















Werner Kern Ballerinas

















Heel 1.5 cm



Pina | Chevro lind/bleu/rose



Gea | Nappa perl silver/nude



Sandy | Brocade/Nappa rose



Sole | Brocade/Chevro platin



Fay | Brocade/Chevro platin







# Werner Kern

Ballerinas

Lavorazione Sacchetto









#### 4040 - pureflex for men (sizes 5 - 12)



4045 - pureflex for men (sizes 5 - 12)

Nappa/Velour black, with split PU sole, with inserted suede leather sole



4050 - pureflex for men (si