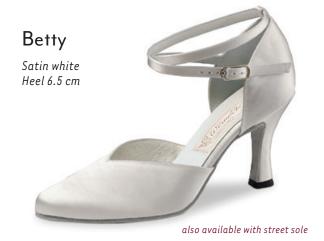

# IN LOVE WITH A SHOE

Who says bridal shoes have to be uncomfortable? Werner Kern Bridal offers a wide range of feminine options to choose from so the bride can glide through the happiest day of her life like walking on clouds. As

WERNER

colour.

dance shoes, they combine superior fit and comfort with Italian design. Soft satin hugs the foot, while a breathable lining cools and the heel cushions every step. With these features, you can glide with relaxed feet from the altar to the dance floor.

Want to dance the night away in your bridal shoes or walk all day long even after the wedding? It's up to you.

For a glittering evening of wedding waltzes with your beloved, choose a suede sole. Or, for superior suitability for everyday use, choose smooth leather instead. These elegant models, available in white, pearl, nude and beige tones and also in red, gold and silver, flatter any wedding dress. And if you want to keep the magic going after your wedding, you can even carefully dye the satin models to a different

also available with street sole