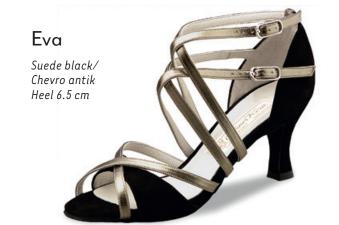

mfort models

comfort

Every individuals feet are unique. Our comfort footbed models offer dancers of all ages and those with especially discerning standards a secure hold and comfort while dancing. The anatomically formed joint support hugs the sole of the foot, providing stable support and comfort through a wider design.

















#### Heel 3.5 cm / comfort













































#### Ashley



















#### Heel 5 cm / comfort







#### Heel 6 cm / comfort















#### Heel 4.5 cm / comfort

















#### Heel 5 cm / comfort



## Billy Chevro antik Heel 5 cm comfort







#### Gaby













#### Heel 6 cm / comfort















#### Heel 5.5 cm





























M ~ ...

#### Heel 6.5 cm





















































### even higher?

Heel 8 cm











#### Heel 5.5 cm

















# Pippa Suede black/ Chevro antik Heel 5.5 cm

Heel 6.5 cm

















































#### SEDUCTION FOR THE FEET

NUEV-A

EPOC-A

Argentine tango is passion brought to life through dance. The rhythm of the music sparks intense communication

between dance partners: every movement a

statement. Extravagant and supple - the ideal

shoe is as elegant as the dance itself.



The trendsetters in the Nueva Epoca collection are made by hand in Italy, using traditional methods. Painstakingly selected materials include kid leather as soft as gloves, breathable leather linings, a flexible latex midsole and shock-absorbing heel, all providing an incomparable feel both during wearing