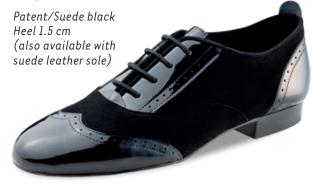

# Men's shoes

# **Ultralight models**

ultralight

The mens models with ultralight heel and non-reinforced toe and heel caps feature superior wearing comfort while being extremely lightweight. The lightweight microfoam heel cushions the wearers steps, reducing impact on the joints and making each shoe light and comfortable.