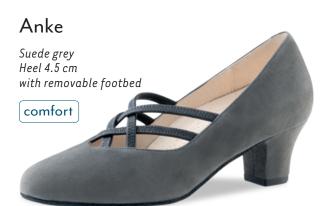

ocade
Micro Heel 1 cm
with removable footbed

comfort







#### Carol

Suede/patent black/brocade Micro Heel 1 cm with removable footbed



NEW



Ultralight slip on suede sole boots with soft suede uppers, perfect for Line Dancing and West Coast Swing. Handmade in Italy.















#### Fanny



#### Flats 1.5 cm



#### Franca







#### Vega





#### Heel 3.4 cm / comfort



#### Comfort models

comfort

Every individuals feet are unique. Our comfort footbed models offer dancers of all ages and those with especially discerning standards a secure hold and comfort while dancing. The anatomically formed joint support hugs the sole of the foot, providing stable support and comfort through a wider design.

















#### Heel 3.5 cm / comfort













































#### Ashley



















#### Heel 5 cm / comfort







#### Heel 6 cm / comfort















#### Heel 4.5 cm / comfort

















#### Heel 5 cm / comfort



## Billy Chevro antik Heel 5 cm comfort







#### Gaby













#### Heel 6 cm / comfort















#### Heel 5.5 cm





























M ~ ...

#### Heel 6.5 cm





















































### even higher?

Heel 8 cm











#### Heel 5.5 cm

















# Pippa Suede black/ Chevro antik Heel 5.5 cm

Heel 6.5 cm

















































#### SEDUCTION FOR THE FEET

NUEV-A

EPOC-A

Argentine tango is passion brought to life through dance. The rhythm of the music sparks intense communication

between dance partners: every movement a