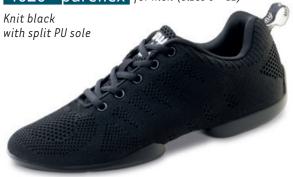

#### 4010 - pureflex for men (sizes 5 - 12)

4015 - pureflex for men (sizes 5 - 12)

4055 - pureflex for men (sizes 5 - 12)