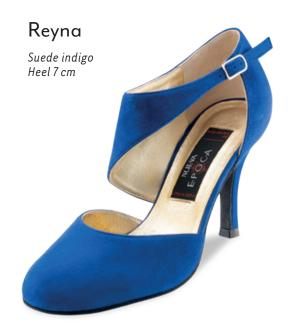

every movement a

statement. Extravagant and supple - the ideal

shoe is as elegant as the dance itself.



The trendsetters in the Nueva Epoca collection are made by hand in Italy, using traditional methods. Painstakingly selected materials include kid leather as soft as gloves, breathable leather linings, a flexible latex midsole and shock-absorbing heel, all providing an incomparable feel both during wearing and dancing. The high-quality suede sole allows for easy, controllable turns and gliding on the dance floor. It's a new era in dance – in more than just looks!



Martinee – page 35









#### Paris



#### Rose





#### Alexia



#### Rosita



#### Vicky



#### Heel 7 cm / slim

#### Sierra





#### Marissa



















Linea
Suede red
Heel 7 cm

#### Maxima















# Valeria



# Tessa



# Lydia

Suede grey/Ariel black Heel 7 cm



# Christina



# Paloma



# Heel 8 cm / slim

#### Camelia



# Jacinta

Suede black Heel 8 cm with gold metallic heel







# Martha



# Filia



# April









# Helen



Talia

























# Penelope Chevro/Nappa print olive Heel 8 cm







Heel 9 cm / slim

# Corazon





# Nora





# ENCHANTINGLY VIBRANT

When the curtain goes down on the daily routine, life behind the scenes starts. This is where the body, rhythm and music come together as one to form a vibrant presence.

ANNA KERN

Designed in Italy

Salsa and bachata invigorate the body, halting the whirl of thoughts – welcome to the moment! Demanding rhythms, firm posture and mobility, and now your foot needs a dance partner that attracts