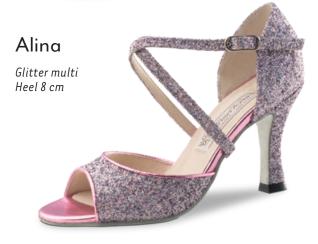

ur comfort footbed models offer dancers of all ages and those with especially discerning standards a secure hold and comfort while dancing. The anatomically formed joint support hugs the sole of the foot, providing stable support and comfort through a wider design.

















#### Heel 3.5 cm / comfort













































#### Ashley



















#### Heel 5 cm / comfort







#### Heel 6 cm / comfort















#### Heel 4.5 cm / comfort

















#### Heel 5 cm / comfort



## Billy Chevro antik Heel 5 cm comfort







#### Gaby













#### Heel 6 cm / comfort















#### Heel 5.5 cm





























M ~ ...

#### Heel 6.5 cm





















































### even higher?

Heel 8 cm











#### Heel 5.5 cm

















# Pippa Suede black/ Chevro antik Heel 5.5 cm

Heel 6.5 cm

















































#### SEDUCTION FOR THE FEET

NUEV-A

EPOC-A

Argentine tango is passion brought to life through dance. The rhythm of the music sparks intense communication

between dance partners: every movement a

statement. Extravagant and supple - the ideal

shoe is as elegant as the dance itself.



The trendsetters in the Nueva Epoca collection are made by hand in Italy, using traditional methods. Painstakingly selected materials include kid leather as soft as gloves, breathable leather linings, a flexible latex midsole and shock-absorbing heel, all providing an incomparable feel both during wearing and dancing. The high-quality suede sole allows for easy,