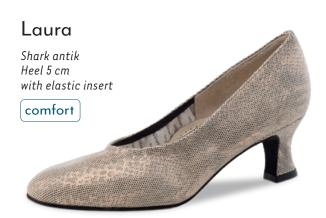

arol

Suede/patent black/brocade Micro Heel 1 cm with removable footbed



NEW



Ultralight slip on suede sole boots with soft suede uppers, perfect for Line Dancing and West Coast Swing. Handmade in Italy.















#### Fanny



#### Flats 1.5 cm



#### Franca







#### Vega





#### Heel 3.4 cm / comfort



#### Comfort models

comfort

Every individuals feet are unique. Our comfort footbed models offer dancers of all ages and those with especially discerning standards a secure hold and comfort while dancing. The anatomically formed joint support hugs the sole of the foot, providing stable support and comfort through a wider design.

















#### Heel 3.5 cm / comfort













































#### Ashley



















#### Heel 5 cm / comfort







#### Heel 6 cm / comfort















#### Heel 4.5 cm / comfort

















#### Heel 5 cm / comfort



## Billy Chevro antik Heel 5 cm comfort







#### Gaby













#### Heel 6 cm / comfort















#### Heel 5.5 cm





























M ~ ...

#### Heel 6.5 cm





















































### even higher?

Heel 8 cm











#### Heel 5.5 cm

















# Pippa Suede black/ Chevro antik Heel 5.5 cm

Heel 6.5 cm

















































#### SEDUCTION FOR THE FEET

NUEV-A

EPOC-A

Argentine tango is passion brought to life through dance. The rhythm of the music sparks intense communication

between dance partners: every movement a

statement. Extravagant and supple - the ideal

shoe is as elegant a