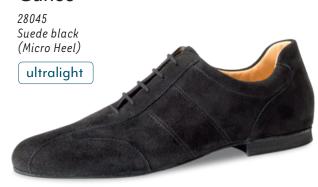

# **Ultralight models**

ultralight

The mens models with ultralight heel and non-reinforced toe and heel caps feature superior wearing comfort while being extremely lightweight. The lightweight microfoam heel cushions the wearers steps, reducing impact on the joints and making each shoe light and comfortable.