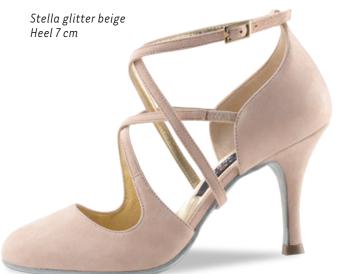

statement. Extravagant and supple - the ideal

shoe is as elegant as the dance itself.



The trendsetters in the Nueva Epoca collection are made by hand in Italy, using traditional methods. Painstakingly selected materials include kid leather as soft as gloves, breathable leather linings, a flexible latex midsole and shock-absorbing heel, all providing an incomparable feel both during wearing and dancing. The high-quality suede sole allows for easy, controllable turns and gliding on the dance floor. It's a new era in dance – in more than just looks!



Martinee – page 35









#### Paris



#### Rose





#### Alexia



#### Rosita



#### Vicky



#### Heel 7 cm / slim

#### Sierra





#### Marissa



















Linea
Suede red
Heel 7 cm

#### Maxima















# Valeria



# Tessa



# Lydia

Suede grey/Ariel black Heel 7 cm



# Christina



# Paloma



# Heel 8 cm / slim

#### Camelia



# Jacinta

Suede black Heel 8 cm with gold metallic heel







# Martha



# Filia



# April









# Helen



Talia

























# Penelope Chevro/Nappa print olive Heel 8 cm







Heel 9 cm / slim

# Corazon





# Nora





# ENCHANTINGLY VIBRANT

When the curtain goes down on the daily routine, life behind the scenes starts. This is where the body, rhythm and music come together as one to form a vibrant presence.

ANNA KERN

Designed in Italy

Salsa and bachata invigorate the body, halting the whirl of thoughts – welcome to the moment! Demanding rhythms, firm posture and mobility, and now your foot needs a dance partner that attracts the eye not just