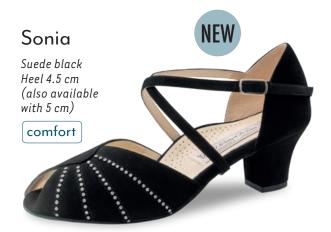

alight slip on suede sole boots with soft suede uppers, perfect for Line Dancing and West Coast Swing. Handmade in Italy.















#### Fanny



#### Flats 1.5 cm



#### Franca







#### Vega





#### Heel 3.4 cm / comfort



#### Comfort models

comfort

Every individuals feet are unique. Our comfort footbed models offer dancers of all ages and those with especially discerning standards a secure hold and comfort while dancing. The anatomically formed joint support hugs the sole of the foot, providing stable support and comfort through a wider design.

















#### Heel 3.5 cm / comfort













































#### Ashley



















#### Heel 5 cm / comfort







#### Heel 6 cm / comfort















#### Heel 4.5 cm / comfort

















#### Heel 5 cm / comfort



## Billy Chevro antik Heel 5 cm comfort







#### Gaby













#### Heel 6 cm / comfort















#### Heel 5.5 cm





























M ~ ...

#### Heel 6.5 cm





















































### even higher?

Heel 8 cm











#### Heel 5.5 cm

















# Pippa Suede black/ Chevro antik Heel 5.5 cm

Heel 6.5 cm

















































#### SEDUCTION FOR THE FEET

NUEV-A

EPOC-A

Argentine tango is passion brought to life through dance. The rhythm of the music sparks intense communication

between dance partners: every movement a

statement. Extravagant and supple - the ideal

shoe is as elegant as the dance itself.



The trendsetters in the Nueva Epoca collection are made by hand