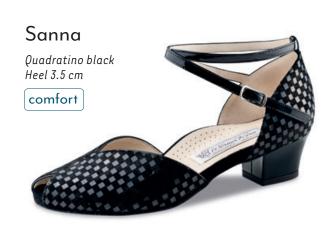

#### Comfort models

comfort

Every individuals feet are unique. Our comfort footbed models offer dancers of all ages and those with especially discerning standards a secure hold and comfort while dancing. The anatomically formed joint support hugs the sole of the foot, providing stable support and comfort through a wider design.

#### Heel 3.5 cm / comfort