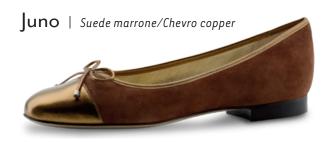

# BALLERINAS

We have designed this collection of leather-soled ballerinas for you, taking inspiration from one of our dancing shoes and the Italian sun.

Ada | Nappa black/red

Werner Kern Ballerinas

Heel 1.5 cm

Pina | Chevro lind/bleu/rose

Gea | Nappa perl silver/nude

Sandy | Brocade/Nappa rose

Sole | Brocade/Chevro platin

Fay | Brocade/Chevro platin