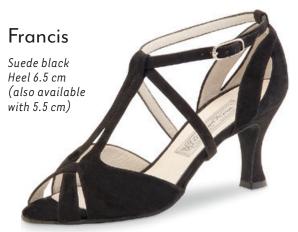

### Comfort models

comfort

Every individuals feet are unique. Our comfort footbed models offer dancers of all ages and those with especially discerning standards a secure hold and comfort while dancing. The anatomically formed joint support hugs the sole of the foot, providing stable support and comfort through a wider design.

















#### Heel 3.5 cm / comfort













































#### Ashley



















#### Heel 5 cm / comfort







#### Heel 6 cm / comfort















#### Heel 4.5 cm / comfort

















#### Heel 5 cm / comfort



## Billy Chevro antik Heel 5 cm comfort







#### Gaby













#### Heel 6 cm / comfort















#### Heel 5.5 cm





























M ~ ...

#### Heel 6.5 cm





















































### even higher?

Heel 8 cm











#### Heel 5.5 cm

















# Pippa Suede black/ Chevro antik Heel 5.5 cm

Heel 6.5 cm

















































#### SEDUCTION FOR THE FEET

NUEV-A

EPOC-A

Argentine tango is passion brought to life through dance. The rhythm of the music sparks intense communication

between dance partners: every movement a

statement. Extravagant and supple - the ideal

shoe is as elegant as the dance itself.



The trendsetters in the Nueva Epoca collection are made by hand in Italy, using traditional methods. Painstakingly selected materials include kid leather as soft as gloves, breathable leather linings, a flexible latex midsole and shock-absorbing heel, all providing an incomparable feel both during w