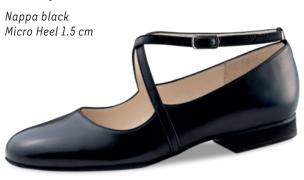

d a true cult following. Nappa leather as soft as gloves, supple kid suede, breathable leather linings and a fantastic array of fits to suit any foot make these models for ladies and gentlemen outstanding all-round dance shoes.

Carefully crafted by hand for you in Italy.



page 4



Taylor, lightweight with suede and super flexible leather sole, giving freedom and mobility, great for Swing and Lindy Hop!





#### New in

For everyone who loves sneakers!









Carol

Nappa white/silver/brocade
Micro Heel 1 cm
with removable footbed

comfort







#### Carol

Suede/patent black/brocade Micro Heel 1 cm with removable footbed



NEW



Ultralight slip on suede sole boots with soft suede uppers, perfect for Line Dancing and West Coast Swing. Handmade in Italy.















#### Fanny



#### Flats 1.5 cm



#### Franca







#### Vega





#### Heel 3.4 cm / comfort



#### Comfort models

comfort

Every individuals feet are unique. Our comfort footbed models offer dancers of all ages and those with especially discerning standards a secure hold and comfort while dancing. The anatomically formed joint support hugs the sole of the foot, providing stable support and comfort through a wider design.

















#### Heel 3.5 cm / comfort













































#### Ashley



















#### Heel 5 cm / comfort







#### Heel 6 cm / comfort















#### Heel 4.5 cm / comfort

















#### Heel 5 cm / comfort



## Billy Chevro antik Heel 5 cm comfort







#### Gaby













#### Heel 6 cm / comfort















#### He