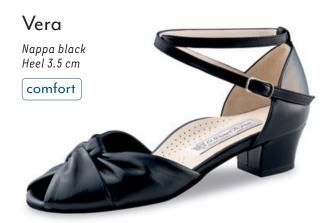

pa white/silver/brocade
Micro Heel 1 cm
with removable footbed

comfort







#### Carol

Suede/patent black/brocade Micro Heel 1 cm with removable footbed



NEW



Ultralight slip on suede sole boots with soft suede uppers, perfect for Line Dancing and West Coast Swing. Handmade in Italy.















#### Fanny



#### Flats 1.5 cm



#### Franca







#### Vega





#### Heel 3.4 cm / comfort



#### Comfort models

comfort

Every individuals feet are unique. Our comfort footbed models offer dancers of all ages and those with especially discerning standards a secure hold and comfort while dancing. The anatomically formed joint support hugs the sole of the foot, providing stable support and comfort through a wider design.

















#### Heel 3.5 cm / comfort













































#### Ashley



















#### Heel 5 cm / comfort







#### Heel 6 cm / comfort















#### Heel 4.5 cm / comfort

















#### Heel 5 cm / comfort



## Billy Chevro antik Heel 5 cm comfort







#### Gaby













#### Heel 6 cm / comfort















#### Heel 5.5 cm





























M ~ ...

#### Heel 6.5 cm





















































### even higher?

Heel 8 cm











#### Heel 5.5 cm

















# Pippa Suede black/ Chevro antik Heel 5.5 cm

Heel 6.5 cm

















































#### SEDUCTION FOR THE FEET

NUEV-A

EPOC-A

Argentine tango is passion brought to life through dance. The rhythm of the music sparks intense communication

between dance partners: