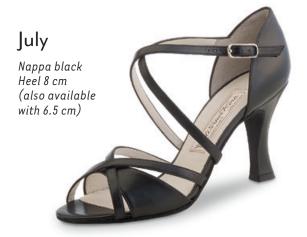

Our comfort footbed models offer dancers of all ages and those with especially discerning standards a secure hold and comfort while dancing. The anatomically formed joint support hugs the sole of the foot, providing stable support and comfort through a wider design.

















#### Heel 3.5 cm / comfort













































#### Ashley



















#### Heel 5 cm / comfort







#### Heel 6 cm / comfort















#### Heel 4.5 cm / comfort

















#### Heel 5 cm / comfort



## Billy Chevro antik Heel 5 cm comfort







#### Gaby













#### Heel 6 cm / comfort















#### Heel 5.5 cm





























M ~ ...

#### Heel 6.5 cm





















































### even higher?

Heel 8 cm











#### Heel 5.5 cm

















# Pippa Suede black/ Chevro antik Heel 5.5 cm

Heel 6.5 cm

















































#### SEDUCTION FOR THE FEET

NUEV-A

EPOC-A

Argentine tango is passion brought to life through dance. The rhythm of the music sparks intense communication

between dance partners: every movement a

statement. Extravagant and supple - the ideal

shoe is as elegant as the dance itself.



The trendsetters in the Nueva Epoca collection are made by hand in Italy, using traditional methods. Painstakingly selected materials include kid leather as soft as gloves, breathable leather linings, a flexible latex midsole and shock-absorbing heel, all providing an incomparable feel both during wearing and dancing. The high-quality suede sole allows for easy