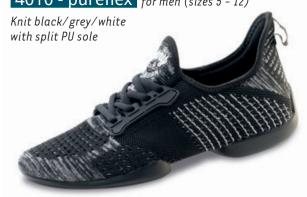

#### 4010 - pureflex for men (sizes 5 - 12)

4015 - pureflex for men (sizes 5 - 12)

4055 - pureflex for men (sizes 5 - 12)