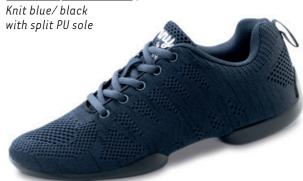

#### 150 - pureflex for women (sizes 3 ½ - 8)

Knit grey/black with split PU sole