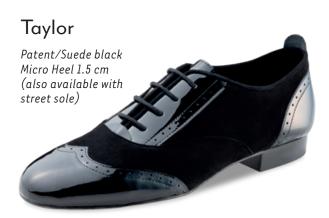

Carefully crafted by hand for you in Italy.

page 4

Taylor, lightweight with suede and super flexible leather sole, giving freedom and mobility, great for Swing and Lindy Hop!