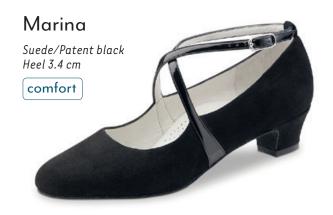

#### Heel 3.4 cm / comfort

#### Comfort models

comfort

Every individuals feet are unique. Our comfort footbed models offer dancers of all ages and those with especially discerning standards a secure hold and comfort while dancing. The anatomically formed joint support hugs the sole of the foot, providing stable support and comfort through a wider design.