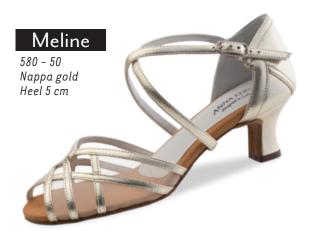

#### Adding dance to life

Dance embodies life – and life has many facets! Standard and Latin dances challenge the foot in different ways. From expansive to restrained, striding to spirited, dance shoes from Werner Kern

Classic give the foot guidance and lightness. They offer support where it is needed and freedom where it is wanted.

The Werner Kern Classic collection comprises select materials, elegant aesthetics with contemporary fashion accents and the utmost in wearing comfort, for a proven combination. These dance shoes stand for trusted quality and superior comfort.

Our comfort models make dance a pleasure at any age, and some models have already gained a true cult following. Nappa leather as soft as gloves, supple kid suede, breathable leather linings and a fantastic array of fits to suit any foot make these models for ladies and gentlemen outstanding all-round dance shoes.