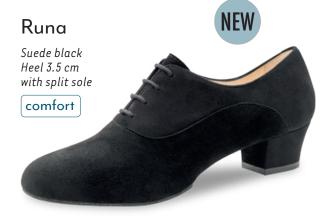

#### Heel 3.4 cm / comfort

#### Comfort models

comfort

Every individuals feet are unique. Our comfort footbed models offer dancers of all ages and those with especially discerning standards a secure hold and comfort while dancing. The anatomically formed joint support hugs the sole of the foot, providing stable support and comfort through a wider design.

#### Heel 3.5 cm / comfort