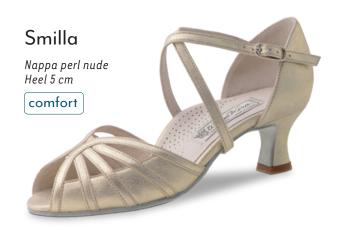

Classic give the foot guidance and lightness. They offer support where it is needed and freedom where it is wanted.

The Werner Kern Classic collection comprises select materials, elegant aesthetics with contemporary fashion accents and the utmost in wearing comfort, for a proven combination. These dance shoes stand for trusted quality and superior comfort.

Our comfort models make dance a pleasure at any age, and some models have already gained a true cult following. Nappa leather as soft as gloves, supple kid suede, breathable leather linings and a fantastic array of fits to suit any foot make these models for ladies and gentlemen outstanding all-round dance shoes.

#### Comfort models

comfort

Every individuals feet are unique. Our comfort footbed models offer dancers of all ages and those with especially discerning standards a secure hold and comfort while dancing. The anatomically formed joint support hugs the sole of the foot, providing stable support and comfort through a wider design.