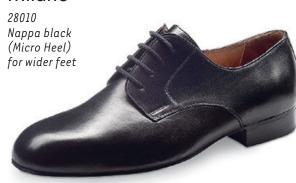

ng comfort while being extremely lightweight. The lightweight microfoam heel cushions the wearers steps, reducing impact on the joints and making each shoe light and comfortable.

#### Sorrent



#### Treviso



#### Prato



#### Treviso



#### **Firenze**



#### Cuneo





#### Trieste



# Cuneo



#### Carrara



#### Ancona



#### Cuneo



# Modena



# Udine



# Udine



#### Lido



# Udine



Arezzo



Tarento



# Udine



Arezzo



# Lugano



#### Ravenna





# Pesaro





# Como







## Bergamo





## Bergamo





### Cordoba

Nappa black/white (Micro Heel)



NUEVA E-P-O-C-A

# Bergamo



## Palermo



NUEVA E-P-O-C-A

### Bari







### Bari







### Positano



### Bari





## Río Negro





Monza 28036

Deerleather black with split sole

## Torino



## Milano



#### Lecce



## Padua



### Bormio



### Remo



### Lucca



## Capri









### Extra large

## Fano



## Imola





VISUALIZING CUSTOMER WISHES

Dance shoes from Werner Kern are impressive for their diversity in form, colour and style. Finding the right dance shoe is an important step when it comes to having a fulfilling dance experience. Advising dancers on-site at a store specialising in these types of shoes is the first step. After individual recommendations and trying on different shoes, the customers desired model has been found.

Retailers can use the model configuration tool to offer their customers individualised dance shoe service.

The virtual configuration tool makes it possible to personalise a large number of models and visualise the personal model for customers.