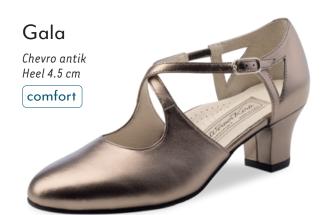

vable footbed

comfort







#### Carol

Suede/patent black/brocade Micro Heel 1 cm with removable footbed



NEW



Ultralight slip on suede sole boots with soft suede uppers, perfect for Line Dancing and West Coast Swing. Handmade in Italy.















#### Fanny



#### Flats 1.5 cm



#### Franca







#### Vega





#### Heel 3.4 cm / comfort



#### Comfort models

comfort

Every individuals feet are unique. Our comfort footbed models offer dancers of all ages and those with especially discerning standards a secure hold and comfort while dancing. The anatomically formed joint support hugs the sole of the foot, providing stable support and comfort through a wider design.

















#### Heel 3.5 cm / comfort













































#### Ashley



















#### Heel 5 cm / comfort







#### Heel 6 cm / comfort















#### Heel 4.5 cm / comfort

















#### Heel 5 cm / comfort



## Billy Chevro antik Heel 5 cm comfort







#### Gaby













#### Heel 6 cm / comfort















#### Heel 5.5 cm





























M ~ ...

#### Heel 6.5 cm





















































### even higher?

Heel 8 cm











#### Heel 5.5 cm

















# Pippa Suede black/ Chevro antik Heel 5.5 cm

Heel 6.5 cm

















































#### SEDUCTION FOR THE FEET

NUEV-A

EPOC-A

Argentine tango is passion brought to life through dance. The rhythm of the music sparks intense communication

between dance partners: every movement a

statement. Extravagant and supp