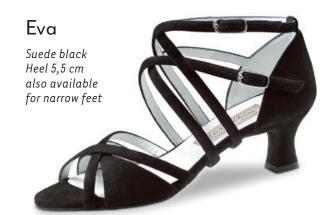

#### Franca







#### Vega





#### Heel 3.4 cm / comfort



#### Comfort models

comfort

Every individuals feet are unique. Our comfort footbed models offer dancers of all ages and those with especially discerning standards a secure hold and comfort while dancing. The anatomically formed joint support hugs the sole of the foot, providing stable support and comfort through a wider design.

















#### Heel 3.5 cm / comfort













































#### Ashley



















#### Heel 5 cm / comfort







#### Heel 6 cm / comfort















#### Heel 4.5 cm / comfort

















#### Heel 5 cm / comfort



## Billy Chevro antik Heel 5 cm comfort







#### Gaby













#### Heel 6 cm / comfort















#### Heel 5.5 cm





























M ~ ...

#### Heel 6.5 cm





















































### even higher?

Heel 8 cm











#### Heel 5.5 cm

















# Pippa Suede black/ Chevro antik Heel 5.5 cm

Heel 6.5 cm

















































#### SEDUCTION FOR THE FEET

NUEV-A

EPOC-A

Argentine tango is passion brought to life through dance. The rhythm of the music sparks intense communication

between dance partners: every movement a

statement. Extravagant and supple - the ideal

shoe is as elegant as the dance itself.



The trendsetters in the Nueva Epoca collection are made by hand in Italy, using traditional methods. Painstakingly selected materials include kid leather as soft as gloves, breathable leather linings, a flexible latex midsole and shock