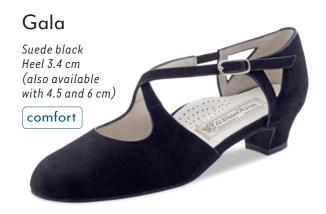

#### Heel 3.4 cm / comfort

#### Comfort models

comfort

Every individuals feet are unique. Our comfort footbed models offer dancers of all ages and those with especially discerning standards a secure hold and comfort while dancing. The anatomically formed joint support hugs the sole of the foot, providing stable support and comfort through a wider design.