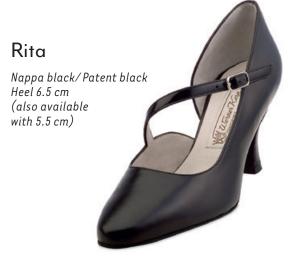

Classic give the foot guidance and lightness. They offer support where it is needed and freedom where it is wanted.

The Werner Kern Classic collection comprises select materials, elegant aesthetics with contemporary fashion accents and the utmost in wearing comfort, for a proven combination. These dance shoes stand for trusted quality and superior comfort.

Our comfort models make dance a pleasure at any age, and some models have already gained a true cult following. Nappa leather as soft as gloves, supple kid suede, breathable leather linings and a fantastic array of fits to suit any foot make these models for ladies and gentlemen outstanding all-round dance shoes.