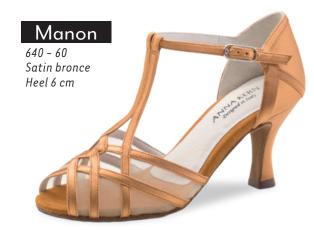

#### Adding dance to life

Dance embodies life – and life has many facets! Standard and Latin dances challenge the foot in different ways. From expansive to restrained, striding to spirited, dance shoes from Werner Kern

Classic give the foot guidance and lightness. They offer support where it is needed and freedom where it is wanted.

The Werner Kern Classic collection comprises select materials, elegant aesthetics with contemporary fashion accents and the utmost in wearing comfort, for a proven combination. These dance shoes stand for trusted quality and superior comfort.

Our comfort models make dance a pleasure at any age, and some models have already gained a true cult following. Nappa leather as soft as gloves, supple kid suede, breathable leather linings and a fantastic array of fits to suit any foot make these models for ladies and gentlemen outstanding all-round dance shoes.