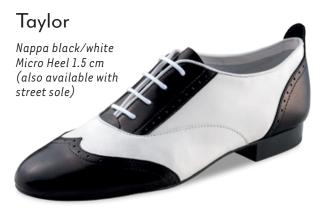

ng. Nappa leather as soft as gloves, supple kid suede, breathable leather linings and a fantastic array of fits to suit any foot make these models for ladies and gentlemen outstanding all-round dance shoes.

Carefully crafted by hand for you in Italy.



page 4



Taylor, lightweight with suede and super flexible leather sole, giving freedom and mobility, great for Swing and Lindy Hop!





#### New in

For everyone who loves sneakers!









Carol

Nappa white/silver/brocade
Micro Heel 1 cm
with removable footbed

comfort







#### Carol

Suede/patent black/brocade Micro Heel 1 cm with removable footbed



NEW



Ultralight slip on suede sole boots with soft suede uppers, perfect for Line Dancing and West Coast Swing. Handmade in Italy.















#### Fanny



#### Flats 1.5 cm



#### Franca







#### Vega





#### Heel 3.4 cm / comfort



#### Comfort models

comfort

Every individuals feet are unique. Our comfort footbed models offer dancers of all ages and those with especially discerning standards a secure hold and comfort while dancing. The anatomically formed joint support hugs the sole of the foot, providing stable support and comfort through a wider design.

















#### Heel 3.5 cm / comfort













































#### Ashley



















#### Heel 5 cm / comfort







#### Heel 6 cm / comfort















#### Heel 4.5 cm / comfort

















#### Heel 5 cm / comfort



## Billy Chevro antik Heel 5 cm comfort







#### Gaby













#### Heel 6 cm / comfort















#### Heel 5.5 cm