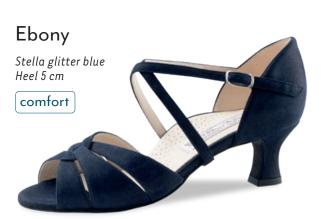

s with soft suede uppers, perfect for Line Dancing and West Coast Swing. Handmade in Italy.















#### Fanny



#### Flats 1.5 cm



#### Franca







#### Vega





#### Heel 3.4 cm / comfort



#### Comfort models

comfort

Every individuals feet are unique. Our comfort footbed models offer dancers of all ages and those with especially discerning standards a secure hold and comfort while dancing. The anatomically formed joint support hugs the sole of the foot, providing stable support and comfort through a wider design.

















#### Heel 3.5 cm / comfort













































#### Ashley



















#### Heel 5 cm / comfort







#### Heel 6 cm / comfort















#### Heel 4.5 cm / comfort

















#### Heel 5 cm / comfort



## Billy Chevro antik Heel 5 cm comfort







#### Gaby













#### Heel 6 cm / comfort















#### Heel 5.5 cm





























M ~ ...

#### Heel 6.5 cm





















































### even higher?

Heel 8 cm











#### Heel 5.5 cm

















# Pippa Suede black/ Chevro antik Heel 5.5 cm

Heel 6.5 cm

















































#### SEDUCTION FOR THE FEET

NUEV-A

EPOC-A

Argentine tango is passion brought to life through dance. The rhythm of the music sparks intense communication

between dance partners: every movement a

statement. Extravagant and supple - the ideal

shoe is as elegant as the dance itself.



The trendsetters in the Nueva Epoca collection are made by hand in Italy, using traditional m