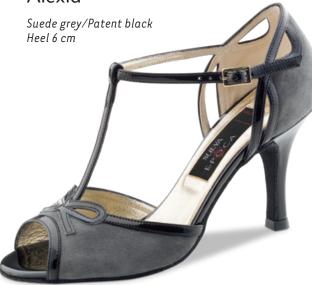

NUEV-A

EPOC-A

Argentine tango is passion brought to life through dance. The rhythm of the music sparks intense communication

between dance partners: every movement a

statement. Extravagant and supple - the ideal

shoe is as elegant as the dance itself.



The trendsetters in the Nueva Epoca collection are made by hand in Italy, using traditional methods. Painstakingly selected materials include kid leather as soft as gloves, breathable leather linings, a flexible latex midsole and shock-absorbing heel, all providing an incomparable feel both during wearing and dancing. The high-quality suede sole allows for easy, controllable turns and gliding on the dance floor. It's a new era in dance – in more than just looks!



Martinee – page 35









#### Paris



#### Rose





#### Alexia



#### Rosita



#### Vicky



#### Heel 7 cm / slim

#### Sierra





#### Marissa



















Linea
Suede red
Heel 7 cm

#### Maxima















# Valeria



# Tessa



# Lydia

Suede grey/Ariel black Heel 7 cm



# Christina



# Paloma



# Heel 8 cm / slim

#### Camelia



# Jacinta

Suede black Heel 8 cm with gold metallic heel







# Martha



# Filia



# April









# Helen



Talia

























# Penelope Chevro/Nappa print olive Heel 8 cm







Heel 9 cm / slim

# Corazon





# Nora





# ENCHANTINGLY VIBRANT

When the curtain goes down on the daily routine, life behind the scenes starts. This is where the body, rhythm and music come together as one to form a vibrant presence.

ANNA KERN

Designed in Italy

Salsa and bachata invigorate the body, hal