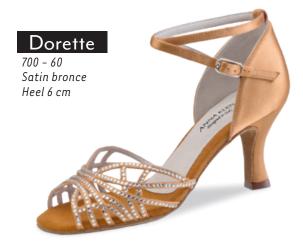

he essentials – that's the simple SUNY dance sneaker by Anna Kern, available for both women and men.

As a second shoe for training, it wins points for its sporty design, casual look and unpretentious air.

Made of lightweight, breathable mesh material.

it hugs the foot comfortably for a perfect fit. Its PU sole has two parts (split-sole) for supeior

flexibility and a flat heel, so controlled turns during training are a breeze. Men and women can wear the same casual models while still benefiting from an individual feminine or masculine fit.

SUNY by Anna Kern is the modern dance sneaker that adds a sporty twist to any training session, from salsa to kizomba and from bachata to rueda.



Suny

# Heel 3 cm



Heel 3.5 cm









# Heel 5 cm



















# Heel 6 cm

































# Heel 7.5 cm















#### ANNA KERN

Designed in Italy



# Fleur

830 - 80 Suede black with zipper in the back Heel 8 cm











# IN LOVE WITH A SHOE

Who says bridal shoes have to be uncomfortable? Werner Kern Bridal offers a wide range of feminine options to choose from so the bride can glide through the happiest day of her life like walking on clouds. As

WERNER

colour.

dance shoes, they combine superior fit and comfort with Italian design. Soft satin hugs the foot, while a breathable lining cools and the heel cushions every step. With these features, you can glide with relaxed feet from the altar to the dance floor.

Want to dance the night away in your bridal shoes or walk all day long even after the wedding? It's up to you.

For a glittering evening of