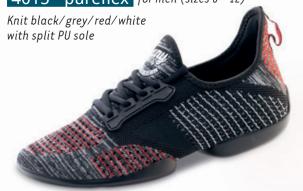

#### 4010 - pureflex for men (sizes 5 - 12)

4015 - pureflex for men (sizes 5 - 12)

4055 - pureflex for men (sizes 5 - 12)