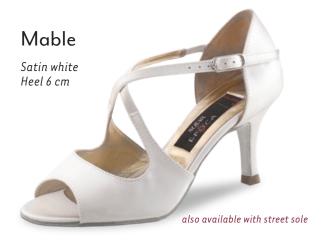

# IN LOVE WITH A SHOE

Who says bridal shoes have to be uncomfortable? Werner Kern Bridal offers a wide range of feminine options to choose from so the bride can glide through the happiest day of her life like walking on clouds. As

WERNER

colour.

dance shoes, they combine superior fit and comfort with Italian design. Soft satin hugs the foot, while a breathable lining cools and the heel cushions every step. With these features, you can glide with relaxed feet from the altar to the dance floor.

Want to dance the night away in your bridal shoes or walk all day long even after the wedding? It's up to you.

For a glittering evening of wedding waltzes with your beloved, choose a suede sole. Or, for superior suitability for everyday use, choose smooth leather instead. These elegant models, available in white, pearl, nude and beige tones and also in red, gold and silver, flatter any wedding dress. And if you want to keep the magic going after your wedding, you can even carefully dye the satin models to a different