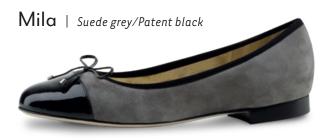

# BALLERINAS

We have designed this collection of leather-soled ballerinas for you, taking inspiration from one of our dancing shoes and the Italian sun.

Ada | Nappa black/red

Werner Kern Ballerinas

Heel 1.5 cm

Pina | Chevro lind/bleu/rose

Gea | Nappa perl silver/nude

Sandy | Brocade/Nappa rose

Sole | Brocade/Chevro platin

Fay | Brocade/Chevro platin