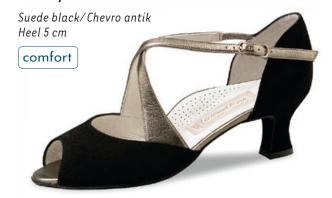

Coast Swing. Handmade in Italy.















#### Fanny



#### Flats 1.5 cm



#### Franca







#### Vega





#### Heel 3.4 cm / comfort



#### Comfort models

comfort

Every individuals feet are unique. Our comfort footbed models offer dancers of all ages and those with especially discerning standards a secure hold and comfort while dancing. The anatomically formed joint support hugs the sole of the foot, providing stable support and comfort through a wider design.

















#### Heel 3.5 cm / comfort













































#### Ashley



















#### Heel 5 cm / comfort







#### Heel 6 cm / comfort















#### Heel 4.5 cm / comfort

















#### Heel 5 cm / comfort



## Billy Chevro antik Heel 5 cm comfort







#### Gaby













#### Heel 6 cm / comfort















#### Heel 5.5 cm





























M ~ ...

#### Heel 6.5 cm





















































### even higher?

Heel 8 cm











#### Heel 5.5 cm

















# Pippa Suede black/ Chevro antik Heel 5.5 cm

Heel 6.5 cm

















































#### SEDUCTION FOR THE FEET

NUEV-A

EPOC-A

Argentine tango is passion brought to life through dance. The rhythm of the music sparks intense communication

between dance partners: every movement a

statement. Extravagant and supple - the ideal

shoe is as elegant as the dance itself.



The trendsetters in the Nueva Epoca collection are made by hand in Italy, using traditional methods. Painstakingly selected materials include kid leather