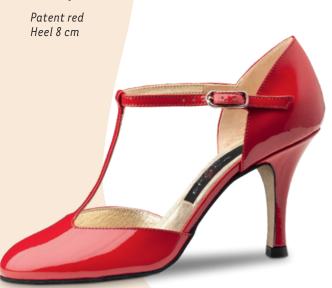

ons every step. With these features, you can glide with relaxed feet from the altar to the dance floor.

Want to dance the night away in your bridal shoes or walk all day long even after the wedding? It's up to you.

For a glittering evening of wedding waltzes with your beloved, choose a suede sole. Or, for superior suitability for everyday use, choose smooth leather instead. These elegant models, available in white, pearl, nude and beige tones and also in red, gold and silver, flatter any wedding dress. And if you want to keep the magic going after your wedding, you can even carefully dye the satin models to a different





also available with street sole





























# Mable LS



# Maite LS



# Aurora LS



# India LS

Satin white Heel 6 cm



Paris LS



# Roslyn LS



# A FEAST FOR THE SENSES

If you enjoy sauntering instead of simply walking; if you are reluctant to say goodbye to your dance shoes even after the milonga; if you want to enjoy the comfort and style of your favourite shoe even when going out with

friends, at the club or at the next cocktail

party – then the Nueva Epoca Street models are perfect for you!

When you step out in these shoes, you

are making a confident statement, with unmistakable signature design in footwear.

These extravagant models feature street leather soles, transitioning smoothly from the dance floor to the street, where they

turn heads with glamorous details,

provocative colours and feminine cuts.

NUEVA

While your companions will mainly see your trend-conscious look, you will feel the luxury of excellent hand