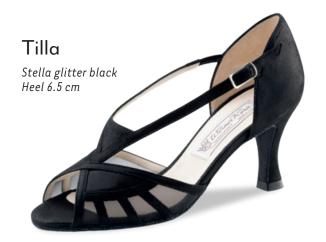

cm / comfort



#### Comfort models

comfort

Every individuals feet are unique. Our comfort footbed models offer dancers of all ages and those with especially discerning standards a secure hold and comfort while dancing. The anatomically formed joint support hugs the sole of the foot, providing stable support and comfort through a wider design.

















#### Heel 3.5 cm / comfort













































#### Ashley



















#### Heel 5 cm / comfort







#### Heel 6 cm / comfort















#### Heel 4.5 cm / comfort

















#### Heel 5 cm / comfort



## Billy Chevro antik Heel 5 cm comfort







#### Gaby













#### Heel 6 cm / comfort















#### Heel 5.5 cm





























M ~ ...

#### Heel 6.5 cm





















































### even higher?

Heel 8 cm











#### Heel 5.5 cm

















# Pippa Suede black/ Chevro antik Heel 5.5 cm

Heel 6.5 cm

















































#### SEDUCTION FOR THE FEET

NUEV-A

EPOC-A

Argentine tango is passion brought to life through dance. The rhythm of the music sparks intense communication

between dance partners: every movement a

statement. Extravagant and supple - the ideal

shoe is as elegant as the dance itself.



The trendsetters in the Nueva Epoca collection are made by hand in Italy, using traditional methods. Painstakingly selected materials include kid leather as soft as gloves, breathable leather linings, a flexible latex midsole and shock-absorbing heel, all providing an incomparable