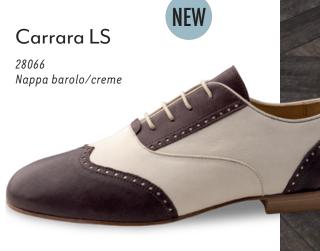

- 12)



#### 4030 - pureflex for men (sizes 5 - 12)



4035 - pureflex for men (sizes 5 - 12)



#### 4020 - pureflex for men (sizes 5 - 12)



# Men's shoes



# **Ultralight models**

ultralight

The mens models with ultralight heel and non-reinforced toe and heel caps feature superior wearing comfort while being extremely lightweight. The lightweight microfoam heel cushions the wearers steps, reducing impact on the joints and making each shoe light and comfortable.

#### Sorrent



#### Treviso



#### Prato



#### Treviso



#### **Firenze**



#### Cuneo





#### Trieste



# Cuneo



#### Carrara



#### Ancona



#### Cuneo



# Modena



# Udine



# Udine



#### Lido



# Udine



Arezzo



Tarento



# Udine



Arezzo



# Lugano



#### Ravenna





# Pesaro





# Como







## Bergamo





## Bergamo





### Cordoba

Nappa black/white (Micro Heel)



NUEVA E-P-O-C-A

# Bergamo



## Palermo



NUEVA E-P-O-C-A

### Bari







### Bari







### Positano



### Bari





## Río Negro





Monza 28036

Deerleather black with split sole

## Torino



## Milano



#### Lecce



## Padua



### Bormio



### Remo



### Lucca



## Capri









### Extra large

## Fano



## Imola





VISUALIZING CUSTOMER WISHES

Dance shoes from Werner Kern are impressive for their diversity in form, colour and style. Finding the right dance shoe is an important step when it comes to having a fulfilling dance experience. Advising dancers on-site at a store specialising in these types of shoes is the first step. After individual recommendations and trying on different sho