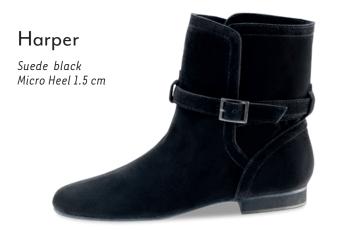

s have already gained a true cult following. Nappa leather as soft as gloves, supple kid suede, breathable leather linings and a fantastic array of fits to suit any foot make these models for ladies and gentlemen outstanding all-round dance shoes.

Carefully crafted by hand for you in Italy.



page 4



Taylor, lightweight with suede and super flexible leather sole, giving freedom and mobility, great for Swing and Lindy Hop!





#### New in

For everyone who loves sneakers!









Carol

Nappa white/silver/brocade
Micro Heel 1 cm
with removable footbed

comfort







#### Carol

Suede/patent black/brocade Micro Heel 1 cm with removable footbed



NEW



Ultralight slip on suede sole boots with soft suede uppers, perfect for Line Dancing and West Coast Swing. Handmade in Italy.















#### Fanny



#### Flats 1.5 cm



#### Franca







#### Vega





#### Heel 3.4 cm / comfort



#### Comfort models

comfort

Every individuals feet are unique. Our comfort footbed models offer dancers of all ages and those with especially discerning standards a secure hold and comfort while dancing. The anatomically formed joint support hugs the sole of the foot, providing stable support and comfort through a wider design.

















#### Heel 3.5 cm / comfort













































#### Ashley



















#### Heel 5 cm / comfort







#### Heel 6 cm / comfort















#### Heel 4.5 cm / comfort

















#### Heel 5 cm / comfort



## Billy Chevro antik Heel 5 cm comfort







#### Gaby













#### Heel 6 cm / comfort