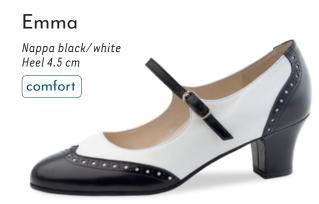

ade
Micro Heel 1 cm
with removable footbed

comfort







#### Carol

Suede/patent black/brocade Micro Heel 1 cm with removable footbed



NEW



Ultralight slip on suede sole boots with soft suede uppers, perfect for Line Dancing and West Coast Swing. Handmade in Italy.















#### Fanny



#### Flats 1.5 cm



#### Franca







#### Vega





#### Heel 3.4 cm / comfort



#### Comfort models

comfort

Every individuals feet are unique. Our comfort footbed models offer dancers of all ages and those with especially discerning standards a secure hold and comfort while dancing. The anatomically formed joint support hugs the sole of the foot, providing stable support and comfort through a wider design.

















#### Heel 3.5 cm / comfort













































#### Ashley



















#### Heel 5 cm / comfort







#### Heel 6 cm / comfort















#### Heel 4.5 cm / comfort

















#### Heel 5 cm / comfort



## Billy Chevro antik Heel 5 cm comfort







#### Gaby













#### Heel 6 cm / comfort















#### Heel 5.5 cm





























M ~ ...

#### Heel 6.5 cm





















































### even higher?

Heel 8 cm











#### Heel 5.5 cm

















# Pippa Suede black/ Chevro antik Heel 5.5 cm

Heel 6.5 cm

















































#### SEDUCTION FOR THE FEET

NUEV-A

EPOC-A

Argentine tango is passion brought to life through dance. The rhythm of the music sparks intense communication

between dance partners: every movement a

st