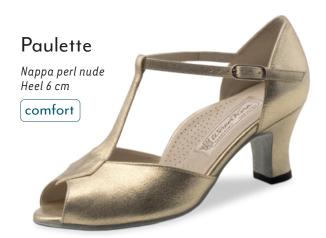

Classic give the foot guidance and lightness. They offer support where it is needed and freedom where it is wanted.

The Werner Kern Classic collection comprises select materials, elegant aesthetics with contemporary fashion accents and the utmost in wearing comfort, for a proven combination. These dance shoes stand for trusted quality and superior comfort.

Our comfort models make dance a pleasure at any age, and some models have already gained a true cult following. Nappa leather as soft as gloves, supple kid suede, breathable leather linings and a fantastic array of fits to suit any foot make these models for ladies and gentlemen outstanding all-round dance shoes.

Carefully crafted by hand for you in Italy.

page 4

Taylor, lightweight with suede and super flexible leather sole, giving freedom and mobility, great for Swing and Lindy Hop!