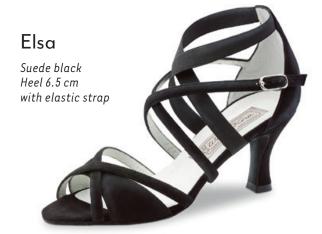

que. Our comfort footbed models offer dancers of all ages and those with especially discerning standards a secure hold and comfort while dancing. The anatomically formed joint support hugs the sole of the foot, providing stable support and comfort through a wider design.

















#### Heel 3.5 cm / comfort













































#### Ashley



















#### Heel 5 cm / comfort







#### Heel 6 cm / comfort















#### Heel 4.5 cm / comfort

















#### Heel 5 cm / comfort



## Billy Chevro antik Heel 5 cm comfort







#### Gaby













#### Heel 6 cm / comfort















#### Heel 5.5 cm





























M ~ ...

#### Heel 6.5 cm





















































### even higher?

Heel 8 cm











#### Heel 5.5 cm

















# Pippa Suede black/ Chevro antik Heel 5.5 cm

Heel 6.5 cm

















































#### SEDUCTION FOR THE FEET

NUEV-A

EPOC-A

Argentine tango is passion brought to life through dance. The rhythm of the music sparks intense communication

between dance partners: every movement a

statement. Extravagant and supple - the ideal

shoe is as elegant as the dance itself.



The trendsetters in the Nueva Epoca collection are made by hand in Italy, using traditional methods. Painstakingly selected materials include kid leather as soft as gloves, breathable leather linings, a flexible latex midsole and shock-absorbing heel, all providing an incomparable feel both during wearing and dancing. The high-quality suede sole allows for