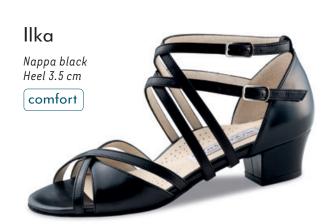

#### Comfort models

comfort

Every individuals feet are unique. Our comfort footbed models offer dancers of all ages and those with especially discerning standards a secure hold and comfort while dancing. The anatomically formed joint support hugs the sole of the foot, providing stable support and comfort through a wider design.

#### Heel 3.5 cm / comfort