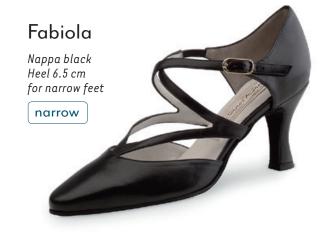

ure hold and comfort while dancing. The anatomically formed joint support hugs the sole of the foot, providing stable support and comfort through a wider design.

















#### Heel 3.5 cm / comfort













































#### Ashley



















#### Heel 5 cm / comfort







#### Heel 6 cm / comfort















#### Heel 4.5 cm / comfort

















#### Heel 5 cm / comfort



## Billy Chevro antik Heel 5 cm comfort







#### Gaby













#### Heel 6 cm / comfort















#### Heel 5.5 cm





























M ~ ...

#### Heel 6.5 cm





















































### even higher?

Heel 8 cm











#### Heel 5.5 cm

















# Pippa Suede black/ Chevro antik Heel 5.5 cm

Heel 6.5 cm

















































#### SEDUCTION FOR THE FEET

NUEV-A

EPOC-A

Argentine tango is passion brought to life through dance. The rhythm of the music sparks intense communication

between dance partners: every movement a

statement. Extravagant and supple - the ideal

shoe is as elegant as the dance itself.



The trendsetters in the Nueva Epoca collection are made by hand in Italy, using traditional methods. Painstakingly selected materials include kid leather as soft as gloves, breathable leather linings, a flexible latex midsole and shock-absorbing heel, all providing an incomparable feel both during wearing and dancing. The high-quality suede sole allows for easy, controllable turns and gliding on the dance floor. It's a new era in dance – in more than just looks!