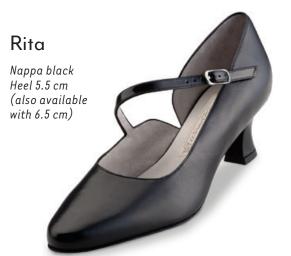

secure hold and comfort while dancing. The anatomically formed joint support hugs the sole of the foot, providing stable support and comfort through a wider design.

















#### Heel 3.5 cm / comfort













































#### Ashley



















#### Heel 5 cm / comfort







#### Heel 6 cm / comfort















#### Heel 4.5 cm / comfort

















#### Heel 5 cm / comfort



## Billy Chevro antik Heel 5 cm comfort







#### Gaby













#### Heel 6 cm / comfort















#### Heel 5.5 cm





























M ~ ...

#### Heel 6.5 cm





















































### even higher?

Heel 8 cm











#### Heel 5.5 cm

















# Pippa Suede black/ Chevro antik Heel 5.5 cm

Heel 6.5 cm

















































#### SEDUCTION FOR THE FEET

NUEV-A

EPOC-A

Argentine tango is passion brought to life through dance. The rhythm of the music sparks intense communication

between dance partners: every movement a

statement. Extravagant and supple - the ideal

shoe is as elegant as the dance itself.



The trendsetters in the Nueva Epoca collection are made by hand in Italy, using traditional methods. Painstakingly selected materials include kid leather as soft as gloves, breathable leather linings, a flexible latex midsole and shock-absorbing heel, all providing an incomparable feel both during wearing and dancing. The high-quality suede sole allows for easy, controllable turns and gliding on the dance floor. It's a new era in dance – in more than just looks