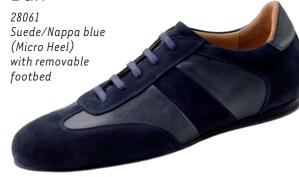

ralight models**

ultralight

The mens models with ultralight heel and non-reinforced toe and heel caps feature superior wearing comfort while being extremely lightweight. The lightweight microfoam heel cushions the wearers steps, reducing impact on the joints and making each shoe light and comfortable.

#### Sorrent



#### Treviso



#### Prato



#### Treviso



#### **Firenze**



#### Cuneo





#### Trieste



# Cuneo



#### Carrara



#### Ancona



#### Cuneo



# Modena



# Udine



# Udine



#### Lido



# Udine



Arezzo



Tarento



# Udine



Arezzo



# Lugano



#### Ravenna





# Pesaro





# Como







## Bergamo





## Bergamo





### Cordoba

Nappa black/white (Micro Heel)



NUEVA E-P-O-C-A

# Bergamo



## Palermo



NUEVA E-P-O-C-A

### Bari







### Bari







### Positano



### Bari





## Río Negro





Monza 28036

Deerleather black with split sole

## Torino



## Milano



#### Lecce



## Padua



### Bormio



### Remo



### Lucca



## Capri









### Extra large

## Fano



## Imola





VISUALIZING CUSTOMER WISHES

Dance shoes from Werner Kern are impressive for their diversity in form, colour and style. Finding the right dance shoe is an important step when it comes to having a fulfilling dance experience. Advising dancers on-site at a store specialising in these types of shoes is the first step. After individual recommendations and trying on different shoes, the customers desired model has been found.

Retailers can use the model configuration tool to offer their customers individualised dance shoe service.

The virtual c