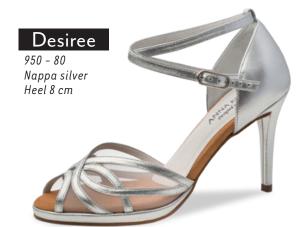

or its sporty design, casual look and unpretentious air.

Made of lightweight, breathable mesh material.

it hugs the foot comfortably for a perfect fit. Its PU sole has two parts (split-sole) for supeior

flexibility and a flat heel, so controlled turns during training are a breeze. Men and women can wear the same casual models while still benefiting from an individual feminine or masculine fit.

SUNY by Anna Kern is the modern dance sneaker that adds a sporty twist to any training session, from salsa to kizomba and from bachata to rueda.



Suny

# Heel 3 cm



Heel 3.5 cm









# Heel 5 cm



















# Heel 6 cm

































# Heel 7.5 cm















#### ANNA KERN

Designed in Italy



# Fleur

830 - 80 Suede black with zipper in the back Heel 8 cm











# IN LOVE WITH A SHOE

Who says bridal shoes have to be uncomfortable? Werner Kern Bridal offers a wide range of feminine options to choose from so the bride can glide through the happiest day of her life like walking on clouds. As

WERNER

colour.

dance shoes, they combine superior fit and comfort with Italian design. Soft satin hugs the foot, while a breathable lining cools and the heel cushions every step. With these features, you can glide with relaxed feet from the altar to the dance floor.

Want to dance the night away in your bridal shoes or walk all day long even after the wedding? It's up to you.

For a glittering evening of wedding waltzes with your beloved, choose a suede sole. Or, for superior suitability for everyday use, choose smooth leather instead. These elegant m