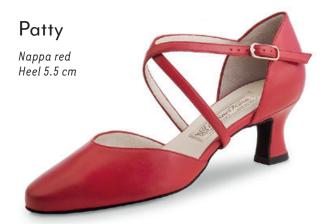

ncers of all ages and those with especially discerning standards a secure hold and comfort while dancing. The anatomically formed joint support hugs the sole of the foot, providing stable support and comfort through a wider design.

















#### Heel 3.5 cm / comfort













































#### Ashley



















#### Heel 5 cm / comfort







#### Heel 6 cm / comfort















#### Heel 4.5 cm / comfort

















#### Heel 5 cm / comfort



## Billy Chevro antik Heel 5 cm comfort







#### Gaby













#### Heel 6 cm / comfort















#### Heel 5.5 cm





























M ~ ...

#### Heel 6.5 cm





















































### even higher?

Heel 8 cm











#### Heel 5.5 cm

















# Pippa Suede black/ Chevro antik Heel 5.5 cm

Heel 6.5 cm

















































#### SEDUCTION FOR THE FEET

NUEV-A

EPOC-A

Argentine tango is passion brought to life through dance. The rhythm of the music sparks intense communication

between dance partners: every movement a

statement. Extravagant and supple - the ideal

shoe is as elegant as the dance itself.



The trendsetters in the Nueva Epoca collection are made by hand in Italy, using traditional methods. Painstakingly selected materials include kid leather as soft as gloves, breathable leather linings, a flexible latex midsole and shock-absorbing heel, all providing an incomparable feel both during wearing and dancing. The high-quality suede sole allows for easy, controllable turns and gliding on