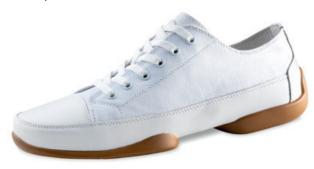

# THE EMBODIMENT OF PERFECTION

Precise steps, concentrated bodies, smooth, practiced repetitions. And with it all, a lightweight, comfortable shoe that can keep up with you during all your training needs. Down-to-earth, sporty, focused on the essentials – that's the simple SUNY dance sneaker by Anna Kern, available for both women and men.

As a second shoe for training, it wins points for its sporty design, casual look and unpretentious air.

Made of lightweight, breathable mesh material.

it hugs the foot comfortably for a perfect fit. Its PU sole has two parts (split-sole) for supeior

flexibility and a flat heel, so controlled turns during training are a breeze. Men and women can wear the same casual models while still benefiting from an individual feminine or masculine fit.

SUNY by Anna Kern is the modern dance sneaker that adds a sporty twist to any training session, from salsa to kizomba and from bachata to rueda.

Suny