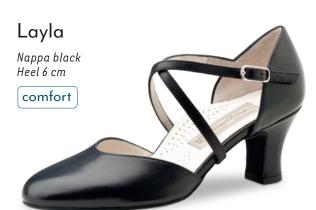

#### Comfort models

comfort

Every individuals feet are unique. Our comfort footbed models offer dancers of all ages and those with especially discerning standards a secure hold and comfort while dancing. The anatomically formed joint support hugs the sole of the foot, providing stable support and comfort through a wider design.