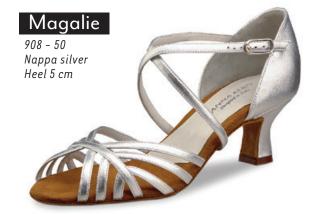

#### Adding dance to life

Dance embodies life – and life has many facets! Standard and Latin dances challenge the foot in different ways. From expansive to restrained, striding to spirited, dance shoes from Werner Kern

Classic give the foot guidance and lightness. They offer support where it is needed and freedom where it is wanted.

The Werner Kern Classic collection comprises select materials, elegant aesthetics with contemporary fashion accents and the utmost in wearing comfort, for a proven combination. These dance shoes stand for trusted quality and superior comfort.

Our comfort models make dance a pleasure at any age, and some models have already gained a true cult following. Nappa leather as soft as gloves, supple kid suede, breathable leather linings and a fantastic array of fits to suit any foot make these models for ladies and gentlemen outstanding all-round dance shoes.