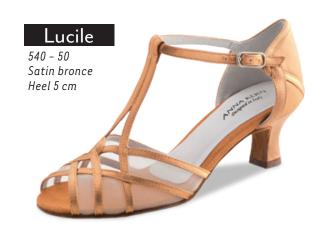

#### Adding dance to life

Dance embodies life – and life has many facets! Standard and Latin dances challenge the foot in different ways. From expansive to restrained, striding to spirited, dance shoes from Werner Kern

Classic give the foot guidance and lightness. They offer support where it is needed and freedom where it is wanted.

The Werner Kern Classic collection comprises select materials, elegant aesthetics with contemporary fashion accents and the utmost in wearing comfort, for a proven combination. These dance shoes stand for trusted quality and superior comfort.

Our comfort models make dance a pleasure at any age, and some models have already gained a true cult following. Nappa leather as soft as gloves, supple kid suede, breathable leather linings and a fantastic array of fits to suit any foot make these models for ladies and gentlemen outstanding all-round dance shoes.