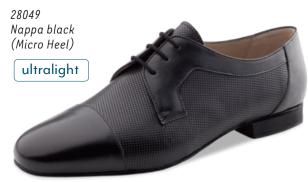

# **Ultralight models**

ultralight

The mens models with ultralight heel and non-reinforced toe and heel caps feature superior wearing comfort while being extremely lightweight. The lightweight microfoam heel cushions the wearers steps, reducing impact on the joints and making each shoe light and comfortable.