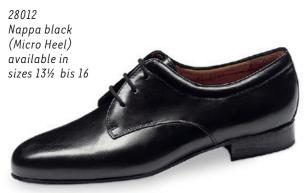

# Men's shoes

# **Ultralight models**

ultralight

The mens models with ultralight heel and non-reinforced toe and heel caps feature superior wearing comfort while being extremely lightweight. The lightweight microfoam heel cushions the wearers steps, reducing impact on the joints and making each shoe light and comfortable.