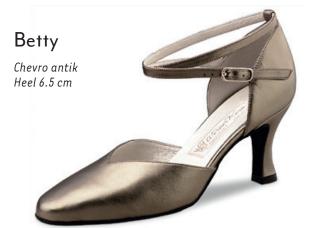

omfort while dancing. The anatomically formed joint support hugs the sole of the foot, providing stable support and comfort through a wider design.

















#### Heel 3.5 cm / comfort













































#### Ashley



















#### Heel 5 cm / comfort







#### Heel 6 cm / comfort















#### Heel 4.5 cm / comfort

















#### Heel 5 cm / comfort



## Billy Chevro antik Heel 5 cm comfort







#### Gaby













#### Heel 6 cm / comfort















#### Heel 5.5 cm





























M ~ ...

#### Heel 6.5 cm





















































### even higher?

Heel 8 cm











#### Heel 5.5 cm

















# Pippa Suede black/ Chevro antik Heel 5.5 cm

Heel 6.5 cm

















































#### SEDUCTION FOR THE FEET

NUEV-A

EPOC-A

Argentine tango is passion brought to life through dance. The rhythm of the music sparks intense communication

between dance partners: every movement a

statement. Extravagant and supple - the ideal

shoe is as elegant as the dance itself.



The trendsetters in the Nueva Epoca collection are made by hand in Italy, using traditional methods. Painstakingly selected materials include kid leather as soft as gloves, breathable leather linings, a flexible latex midsole and shock-absorbing heel, all providing an incomparable feel both during wearing and dancing. The high-quality suede sole allows for easy, controllable turns and gliding on the dance floor. It's a new era in dance – in more than just looks!



Martinee – pa