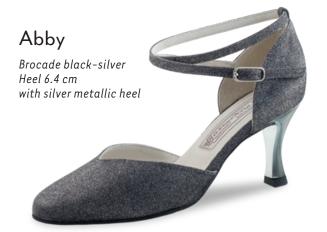

Classic give the foot guidance and lightness. They offer support where it is needed and freedom where it is wanted.

The Werner Kern Classic collection comprises select materials, elegant aesthetics with contemporary fashion accents and the utmost in wearing comfort, for a proven combination. These dance shoes stand for trusted quality and superior comfort.

Our comfort models make dance a pleasure at any age, and some models have already gained a true cult following. Nappa leather as soft as gloves, supple kid suede, breathable leather linings and a fantastic array of fits to suit any foot make these models for ladies and gentlemen outstanding all-round dance shoes.