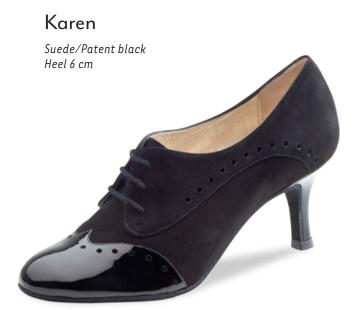

#### Carol

Suede/patent black/brocade Micro Heel 1 cm with removable footbed

NEW

Ultralight slip on suede sole boots with soft suede uppers, perfect for Line Dancing and West Coast Swing. Handmade in Italy.