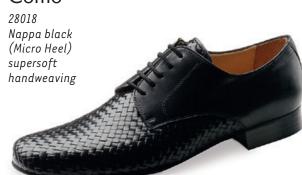

5 - 12)



#### 4030 - pureflex for men (sizes 5 - 12)



4035 - pureflex for men (sizes 5 - 12)



#### 4020 - pureflex for men (sizes 5 - 12)



# Men's shoes



# **Ultralight models**

ultralight

The mens models with ultralight heel and non-reinforced toe and heel caps feature superior wearing comfort while being extremely lightweight. The lightweight microfoam heel cushions the wearers steps, reducing impact on the joints and making each shoe light and comfortable.

#### Sorrent



#### Treviso



#### Prato



#### Treviso



#### **Firenze**



#### Cuneo





#### Trieste



# Cuneo



#### Carrara



#### Ancona



#### Cuneo



# Modena



# Udine



# Udine



#### Lido



# Udine



Arezzo



Tarento



# Udine



Arezzo



# Lugano



#### Ravenna





# Pesaro





# Como







## Bergamo





## Bergamo





### Cordoba

Nappa black/white (Micro Heel)



NUEVA E-P-O-C-A

# Bergamo



## Palermo



NUEVA E-P-O-C-A

### Bari







### Bari







### Positano



### Bari





## Río Negro





Monza 28036

Deerleather black with split sole

## Torino



## Milano



#### Lecce



## Padua



### Bormio



### Remo



### Lucca



## Capri









### Extra large

## Fano



## Imola





VISUALIZING CUSTOMER WISHES

Dance shoes from Werner Kern are impressive for their diversity in form, colour and style. Finding the right dance shoe is an important step when it comes to having a fulfilling dance experience. Advising dancers on-site at a store specialising in these types of shoes is the first step. After individual recommendations and trying on different s