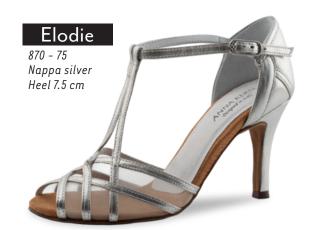

Y dance sneaker by Anna Kern, available for both women and men.

As a second shoe for training, it wins points for its sporty design, casual look and unpretentious air.

Made of lightweight, breathable mesh material.

it hugs the foot comfortably for a perfect fit. Its PU sole has two parts (split-sole) for supeior

flexibility and a flat heel, so controlled turns during training are a breeze. Men and women can wear the same casual models while still benefiting from an individual feminine or masculine fit.

SUNY by Anna Kern is the modern dance sneaker that adds a sporty twist to any training session, from salsa to kizomba and from bachata to rueda.



Suny

# Heel 3 cm



Heel 3.5 cm









# Heel 5 cm



















# Heel 6 cm

































# Heel 7.5 cm















#### ANNA KERN

Designed in Italy



# Fleur

830 - 80 Suede black with zipper in the back Heel 8 cm











# IN LOVE WITH A SHOE

Who says bridal shoes have to be uncomfortable? Werner Kern Bridal offers a wide range of feminine options to choose from so the bride can glide through the happiest day of her life like walking on clouds. As

WERNER

colour.

dance shoes, they combine superior fit and comfort with Italian design. Soft satin hugs the foot, while a breathable lining cools and the heel cushions every step. With these features, you can glide with relaxed feet from the altar to the dance floor.

Want to dance the night away in your bridal shoes or walk all day long even after the wedding? It's up to you.

For a glittering evening of wedding waltzes with your beloved, ch