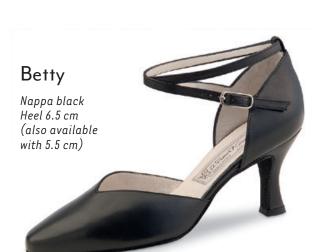

Classic give the foot guidance and lightness. They offer support where it is needed and freedom where it is wanted.

The Werner Kern Classic collection comprises select materials, elegant aesthetics with contemporary fashion accents and the utmost in wearing comfort, for a proven combination. These dance shoes stand for trusted quality and superior comfort.

Our comfort models make dance a pleasure at any age, and some models have already gained a true cult following. Nappa leather as soft as gloves, supple kid suede, breathable leather linings and a fantastic array of fits to suit any foot make these models for ladies and gentlemen outstanding all-round dance shoes.