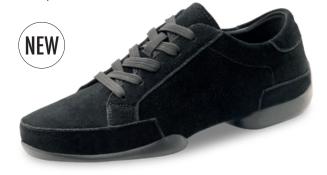

# THE EMBODIMENT OF PERFECTION

Precise steps, concentrated bodies, smooth, practiced repetitions. And with it all, a lightweight, comfortable shoe that can keep up with you during all your training needs. Down-to-earth, sporty, focused on the essentials – that's the simple SUNY dance sneaker by Anna Kern, available for both women and men.

As a second shoe for training, it wins points for its sporty design, casual look and unpretentious air.

Made of lightweight, breathable mesh material.

it hugs the foot comfortably for a perfect fit. Its PU sole has two parts (split-sole) for supeior

flexibility and a flat heel, so controlled turns during training are a breeze. Men and women can wear the same casual models while still benefiting from an individual feminine or masculine fit.

SUNY by Anna Kern is the modern dance sneaker that adds a sporty twist to any training session, from salsa to kizomba and from bachata to rueda.

Suny