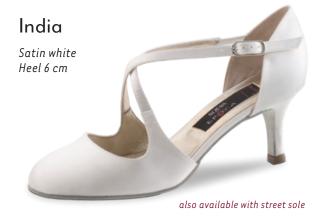

# IN LOVE WITH A SHOE

Who says bridal shoes have to be uncomfortable? Werner Kern Bridal offers a wide range of feminine options to choose from so the bride can glide through the happiest day of her life like walking on clouds. As

WERNER

colour.

dance shoes, they combine superior fit and comfort with Italian design. Soft satin hugs the foot, while a breathable lining cools and the heel cushions every step. With these features, you can glide with relaxed feet from the altar to the dance floor.

Want to dance the night away in your bridal shoes or walk all day long even after the wedding? It's up to you.

For a glittering evening of wedding waltzes with your beloved, choose a suede sole. Or, for superior suitability for everyday use, choose smooth leather instead. These elegant models, available in white, pearl, nude and beige tones and also in red, gold and silver, flatter any wedding dress. And if you want to keep the magic going after your wedding, you can even carefully dye the satin models to a different