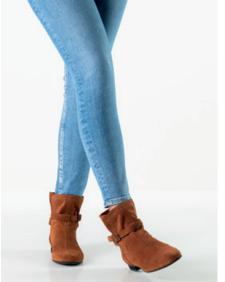

els have already gained a true cult following. Nappa leather as soft as gloves, supple kid suede, breathable leather linings and a fantastic array of fits to suit any foot make these models for ladies and gentlemen outstanding all-round dance shoes.

Carefully crafted by hand for you in Italy.



page 4



Taylor, lightweight with suede and super flexible leather sole, giving freedom and mobility, great for Swing and Lindy Hop!





#### New in

For everyone who loves sneakers!









Carol

Nappa white/silver/brocade
Micro Heel 1 cm
with removable footbed

comfort







#### Carol

Suede/patent black/brocade Micro Heel 1 cm with removable footbed



NEW



Ultralight slip on suede sole boots with soft suede uppers, perfect for Line Dancing and West Coast Swing. Handmade in Italy.















#### Fanny



#### Flats 1.5 cm



#### Franca







#### Vega





#### Heel 3.4 cm / comfort



#### Comfort models

comfort

Every individuals feet are unique. Our comfort footbed models offer dancers of all ages and those with especially discerning standards a secure hold and comfort while dancing. The anatomically formed joint support hugs the sole of the foot, providing stable support and comfort through a wider design.

















#### Heel 3.5 cm / comfort













































#### Ashley



















#### Heel 5 cm / comfort







#### Heel 6 cm / comfort















#### Heel 4.5 cm / comfort

















#### Heel 5 cm / comfort



## Billy Chevro antik Heel 5 cm comfort







#### Gaby













#### Heel 6 cm / comfort