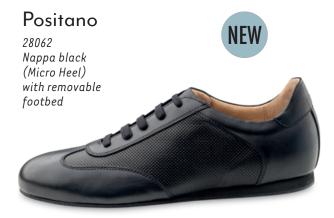

s



# **Ultralight models**

ultralight

The mens models with ultralight heel and non-reinforced toe and heel caps feature superior wearing comfort while being extremely lightweight. The lightweight microfoam heel cushions the wearers steps, reducing impact on the joints and making each shoe light and comfortable.

#### Sorrent



#### Treviso



#### Prato



#### Treviso



#### **Firenze**



#### Cuneo





#### Trieste



# Cuneo



#### Carrara



#### Ancona



#### Cuneo



# Modena



# Udine



# Udine



#### Lido



# Udine



Arezzo



Tarento



# Udine



Arezzo



# Lugano



#### Ravenna





# Pesaro





# Como







## Bergamo





## Bergamo





### Cordoba

Nappa black/white (Micro Heel)



NUEVA E-P-O-C-A

# Bergamo



## Palermo



NUEVA E-P-O-C-A

### Bari







### Bari







### Positano



### Bari





## Río Negro





Monza 28036

Deerleather black with split sole

## Torino



## Milano



#### Lecce



## Padua



### Bormio



### Remo



### Lucca



## Capri









### Extra large

## Fano



## Imola





VISUALIZING CUSTOMER WISHES

Dance shoes from Werner Kern are impressive for their diversity in form, colour and style. Finding the right dance shoe is an important step when it comes to having a fulfilling dance experience. Advising dancers on-site at a store specialising in these types of shoes is the first step. After individual recommendations and trying on different shoes, the customers desired model has been found.

Retailers can use the model configuration tool to offer their customers individualised dance shoe service.

T