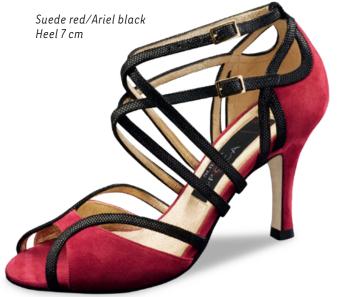

en when going out with

friends, at the club or at the next cocktail

party – then the Nueva Epoca Street models are perfect for you!

When you step out in these shoes, you

are making a confident statement, with unmistakable signature design in footwear.

These extravagant models feature street leather soles, transitioning smoothly from the dance floor to the street, where they

turn heads with glamorous details,

provocative colours and feminine cuts.

NUEVA

While your companions will mainly see your trend-conscious look, you will feel the luxury of excellent handicraft with every step you take: The softest Mediterranean leather and a perfect fit make the luxury of Nueva Epoca a sensual experience.



#### Sienna LS







# Simona LS





Suede/Ariel black Heel 7 cm



#### Cosima LS



# Valeria LS









# Tanja LS



# Scarlet LS



# Martha LS



Werner Kern
Ballerinas

Lavorazione Sacchetto

# BALLERINAS

We have designed this collection of leather-soled ballerinas for you, taking inspiration from one of our dancing shoes and the Italian sun.







Ada | Nappa black/red



















Werner Kern Ballerinas

















Heel 1.5 cm



Pina | Chevro lind/bleu/rose



Gea | Nappa perl silver/nude



Sandy | Brocade/Nappa rose



Sole | Brocade/Chevro platin



Fay | Brocade/Chevro platin







# Werner Kern

Ballerinas

Lavorazione Sacchetto









#### 4040 - pureflex for men (sizes 5 - 12)



4045 - pureflex for men (sizes 5 - 12)

Nappa/Velour black, with split PU sole, with inserted suede leather sole



4050 - pureflex for men (sizes 5 - 12)

Knit