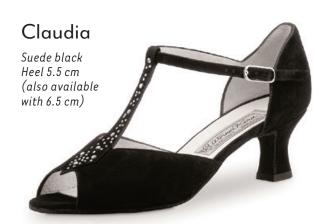

#### Franca







#### Vega





#### Heel 3.4 cm / comfort



#### Comfort models

comfort

Every individuals feet are unique. Our comfort footbed models offer dancers of all ages and those with especially discerning standards a secure hold and comfort while dancing. The anatomically formed joint support hugs the sole of the foot, providing stable support and comfort through a wider design.

















#### Heel 3.5 cm / comfort













































#### Ashley



















#### Heel 5 cm / comfort







#### Heel 6 cm / comfort















#### Heel 4.5 cm / comfort

















#### Heel 5 cm / comfort



## Billy Chevro antik Heel 5 cm comfort







#### Gaby













#### Heel 6 cm / comfort















#### Heel 5.5 cm





























M ~ ...

#### Heel 6.5 cm





















































### even higher?

Heel 8 cm











#### Heel 5.5 cm

















# Pippa Suede black/ Chevro antik Heel 5.5 cm

Heel 6.5 cm

















































#### SEDUCTION FOR THE FEET

NUEV-A

EPOC-A

Argentine tango is passion brought to life through dance. The rhythm of the music sparks intense communication

between dance partners: every movement a

statement. Extravagant and supple - the ideal

shoe is as elegant as the dance itself.



The trendsetters in the Nueva Epoca collection are made by hand in Italy, using traditional methods. Painstakingly selected materials include kid leather as soft as gloves, breathable leather linings, a flexible latex midsole and sho