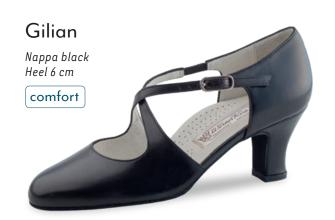

Classic give the foot guidance and lightness. They offer support where it is needed and freedom where it is wanted.

The Werner Kern Classic collection comprises select materials, elegant aesthetics with contemporary fashion accents and the utmost in wearing comfort, for a proven combination. These dance shoes stand for trusted quality and superior comfort.

Our comfort models make dance a pleasure at any age, and some models have already gained a true cult following. Nappa leather as soft as gloves, supple kid suede, breathable leather linings and a fantastic array of fits to suit any foot make these models for ladies and gentlemen outstanding all-round dance shoes.

Carefully crafted by hand for you in Italy.

page 4

Taylor, lightweight with suede and super flexible leather sole, giving freedom and mobility, great for Swing and Lindy Hop!