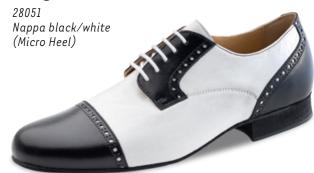

or men (sizes 5 - 12)



4035 - pureflex for men (sizes 5 - 12)



#### 4020 - pureflex for men (sizes 5 - 12)



# Men's shoes



# **Ultralight models**

ultralight

The mens models with ultralight heel and non-reinforced toe and heel caps feature superior wearing comfort while being extremely lightweight. The lightweight microfoam heel cushions the wearers steps, reducing impact on the joints and making each shoe light and comfortable.

#### Sorrent



#### Treviso



#### Prato



#### Treviso



#### **Firenze**



#### Cuneo





#### Trieste



# Cuneo



#### Carrara



#### Ancona



#### Cuneo



# Modena



# Udine



# Udine



#### Lido



# Udine



Arezzo



Tarento



# Udine



Arezzo



# Lugano



#### Ravenna





# Pesaro





# Como







## Bergamo





## Bergamo





### Cordoba

Nappa black/white (Micro Heel)



NUEVA E-P-O-C-A

# Bergamo



## Palermo



NUEVA E-P-O-C-A

### Bari







### Bari







### Positano



### Bari





## Río Negro





Monza 28036

Deerleather black with split sole

## Torino



## Milano



#### Lecce



## Padua



### Bormio



### Remo



### Lucca



## Capri









### Extra large

## Fano



## Imola





VISUALIZING CUSTOMER WISHES

Dance shoes from Werner Kern are impressive for their diversity in form, colour and style. Finding the right dance shoe is an important step when it comes to having a fulfilling dance experience. Advising dancers on-site at a store specialising in these types of shoes is the first step. After individual recommendations and trying on different shoes, the customers desired model