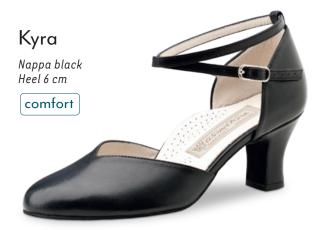

l 1 cm with removable footbed



NEW



Ultralight slip on suede sole boots with soft suede uppers, perfect for Line Dancing and West Coast Swing. Handmade in Italy.















#### Fanny



#### Flats 1.5 cm



#### Franca







#### Vega





#### Heel 3.4 cm / comfort



#### Comfort models

comfort

Every individuals feet are unique. Our comfort footbed models offer dancers of all ages and those with especially discerning standards a secure hold and comfort while dancing. The anatomically formed joint support hugs the sole of the foot, providing stable support and comfort through a wider design.

















#### Heel 3.5 cm / comfort













































#### Ashley



















#### Heel 5 cm / comfort







#### Heel 6 cm / comfort















#### Heel 4.5 cm / comfort

















#### Heel 5 cm / comfort



## Billy Chevro antik Heel 5 cm comfort







#### Gaby













#### Heel 6 cm / comfort















#### Heel 5.5 cm





























M ~ ...

#### Heel 6.5 cm





















































### even higher?

Heel 8 cm











#### Heel 5.5 cm

















# Pippa Suede black/ Chevro antik Heel 5.5 cm

Heel 6.5 cm

















































#### SEDUCTION FOR THE FEET

NUEV-A

EPOC-A

Argentine tango is passion brought to life through dance. The rhythm of the music sparks intense communication

between dance partners: every movement a

statement. Extravagant and supple - the ideal

shoe is as elegant as the dance itself.



The trendsetters in