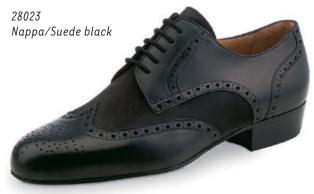

r men (sizes 5 - 12)



4015 - pureflex for men (sizes 5 - 12)



4055 - pureflex for men (sizes 5 - 12)



#### 4030 - pureflex for men (sizes 5 - 12)



4035 - pureflex for men (sizes 5 - 12)



#### 4020 - pureflex for men (sizes 5 - 12)



# Men's shoes



# **Ultralight models**

ultralight

The mens models with ultralight heel and non-reinforced toe and heel caps feature superior wearing comfort while being extremely lightweight. The lightweight microfoam heel cushions the wearers steps, reducing impact on the joints and making each shoe light and comfortable.

#### Sorrent



#### Treviso



#### Prato



#### Treviso



#### **Firenze**



#### Cuneo





#### Trieste



# Cuneo



#### Carrara



#### Ancona



#### Cuneo



# Modena



# Udine



# Udine



#### Lido



# Udine



Arezzo



Tarento



# Udine



Arezzo



# Lugano



#### Ravenna





# Pesaro





# Como







## Bergamo





## Bergamo





### Cordoba

Nappa black/white (Micro Heel)



NUEVA E-P-O-C-A

# Bergamo



## Palermo



NUEVA E-P-O-C-A

### Bari







### Bari







### Positano



### Bari





## Río Negro





Monza 28036

Deerleather black with split sole

## Torino



## Milano



#### Lecce



## Padua



### Bormio



### Remo



### Lucca



## Capri









### Extra large

## Fano



## Imola





VISUALIZING CUSTOMER WISHES

Dance shoes from Werner Kern are impressive for their diversity in form, colour and style. Finding the right dance shoe is an important step when it comes to having a fulfilling dance experience. Advising dancers on-site at a store specialising in th