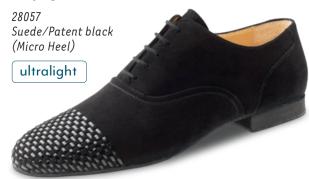

# **Ultralight models**

ultralight

The mens models with ultralight heel and non-reinforced toe and heel caps feature superior wearing comfort while being extremely lightweight. The lightweight microfoam heel cushions the wearers steps, reducing impact on the joints and making each shoe light and comfortable.