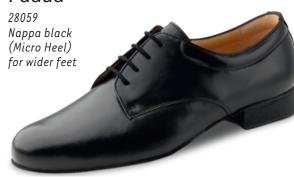

remely lightweight. The lightweight microfoam heel cushions the wearers steps, reducing impact on the joints and making each shoe light and comfortable.

#### Sorrent



#### Treviso



#### Prato



#### Treviso



#### **Firenze**



#### Cuneo





#### Trieste



# Cuneo



#### Carrara



#### Ancona



#### Cuneo



# Modena



# Udine



# Udine



#### Lido



# Udine



Arezzo



Tarento



# Udine



Arezzo



# Lugano



#### Ravenna





# Pesaro





# Como







## Bergamo





## Bergamo





### Cordoba

Nappa black/white (Micro Heel)



NUEVA E-P-O-C-A

# Bergamo



## Palermo



NUEVA E-P-O-C-A

### Bari







### Bari







### Positano



### Bari





## Río Negro





Monza 28036

Deerleather black with split sole

## Torino



## Milano



#### Lecce



## Padua



### Bormio



### Remo



### Lucca



## Capri









### Extra large

## Fano



## Imola





VISUALIZING CUSTOMER WISHES

Dance shoes from Werner Kern are impressive for their diversity in form, colour and style. Finding the right dance shoe is an important step when it comes to having a fulfilling dance experience. Advising dancers on-site at a store specialising in these types of shoes is the first step. After individual recommendations and trying on different shoes, the customers desired model has been found.

Retailers can use the model configuration tool to offer their customers individualised dance shoe service.

The virtual configuration tool makes it possible to personalise a large number of models and visualise the personal model for customers.



## WITH THE MODEL CONFIGU