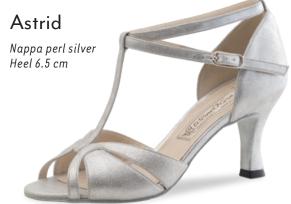

ort models

comfort

Every individuals feet are unique. Our comfort footbed models offer dancers of all ages and those with especially discerning standards a secure hold and comfort while dancing. The anatomically formed joint support hugs the sole of the foot, providing stable support and comfort through a wider design.

















#### Heel 3.5 cm / comfort













































#### Ashley



















#### Heel 5 cm / comfort







#### Heel 6 cm / comfort















#### Heel 4.5 cm / comfort

















#### Heel 5 cm / comfort



## Billy Chevro antik Heel 5 cm comfort







#### Gaby













#### Heel 6 cm / comfort















#### Heel 5.5 cm





























M ~ ...

#### Heel 6.5 cm





















































### even higher?

Heel 8 cm











#### Heel 5.5 cm

















# Pippa Suede black/ Chevro antik Heel 5.5 cm

Heel 6.5 cm

















































#### SEDUCTION FOR THE FEET

NUEV-A

EPOC-A

Argentine tango is passion brought to life through dance. The rhythm of the music sparks intense communication

between dance partners: every movement a

statement. Extravagant and supple - the ideal

shoe is as elegant as the dance itself.



The trendsetters in the Nueva Epoca collection are made by hand in Italy, using traditional methods. Painstakingly selected materials include kid leather as soft as gloves, breathable leather linings, a flexible latex midsole and shock-absorbing heel, all providing an incomparable feel both during wearing a