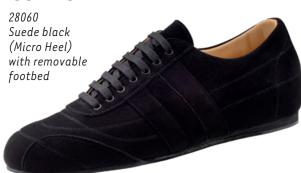

ght models**

ultralight

The mens models with ultralight heel and non-reinforced toe and heel caps feature superior wearing comfort while being extremely lightweight. The lightweight microfoam heel cushions the wearers steps, reducing impact on the joints and making each shoe light and comfortable.

#### Sorrent



#### Treviso



#### Prato



#### Treviso



#### **Firenze**



#### Cuneo





#### Trieste



# Cuneo



#### Carrara



#### Ancona



#### Cuneo



# Modena



# Udine



# Udine



#### Lido



# Udine



Arezzo



Tarento



# Udine



Arezzo



# Lugano



#### Ravenna





# Pesaro





# Como







## Bergamo





## Bergamo





### Cordoba

Nappa black/white (Micro Heel)



NUEVA E-P-O-C-A

# Bergamo



## Palermo



NUEVA E-P-O-C-A

### Bari







### Bari







### Positano



### Bari





## Río Negro





Monza 28036

Deerleather black with split sole

## Torino



## Milano



#### Lecce



## Padua



### Bormio



### Remo



### Lucca



## Capri









### Extra large

## Fano



## Imola





VISUALIZING CUSTOMER WISHES

Dance shoes from Werner Kern are impressive for their diversity in form, colour and style. Finding the right dance shoe is an important step when it comes to having a fulfilling dance experience. Advising dancers on-site at a store specialising in these types of shoes is the first step. After individual recommendations and trying on different shoes, the customers desired model has been found.

Retailers can use the model configuration tool to offer their customers individualised dance shoe service.

The virtual confi