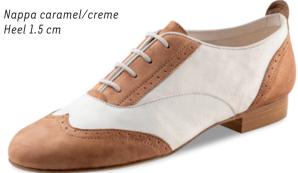

# Men's shoes

# **Ultralight models**

ultralight

The mens models with ultralight heel and non-reinforced toe and heel caps feature superior wearing comfort while being extremely lightweight. The lightweight microfoam heel cushions the wearers steps, reducing impact on the joints and making each shoe light and comfortable.