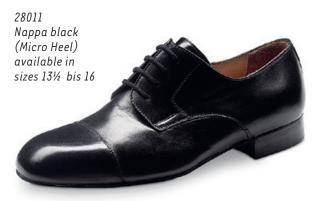

# Men's shoes

# **Ultralight models**

ultralight

The mens models with ultralight heel and non-reinforced toe and heel caps feature superior wearing comfort while being extremely lightweight. The lightweight microfoam heel cushions the wearers steps, reducing impact on the joints and making each shoe light and comfortable.