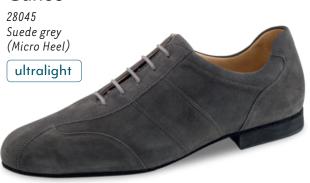

# **Ultralight models**

ultralight

The mens models with ultralight heel and non-reinforced toe and heel caps feature superior wearing comfort while being extremely lightweight. The lightweight microfoam heel cushions the wearers steps, reducing impact on the joints and making each shoe light and comfortable.