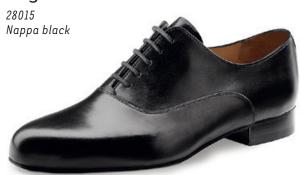

5 - 12)



4055 - pureflex for men (sizes 5 - 12)



#### 4030 - pureflex for men (sizes 5 - 12)



4035 - pureflex for men (sizes 5 - 12)



#### 4020 - pureflex for men (sizes 5 - 12)



# Men's shoes



# **Ultralight models**

ultralight

The mens models with ultralight heel and non-reinforced toe and heel caps feature superior wearing comfort while being extremely lightweight. The lightweight microfoam heel cushions the wearers steps, reducing impact on the joints and making each shoe light and comfortable.

#### Sorrent



#### Treviso



#### Prato



#### Treviso



#### **Firenze**



#### Cuneo





#### Trieste



# Cuneo



#### Carrara



#### Ancona



#### Cuneo



# Modena



# Udine



# Udine



#### Lido



# Udine



Arezzo



Tarento



# Udine



Arezzo



# Lugano



#### Ravenna





# Pesaro





# Como







## Bergamo





## Bergamo





### Cordoba

Nappa black/white (Micro Heel)



NUEVA E-P-O-C-A

# Bergamo



## Palermo



NUEVA E-P-O-C-A

### Bari







### Bari







### Positano



### Bari





## Río Negro





Monza 28036

Deerleather black with split sole

## Torino



## Milano



#### Lecce



## Padua



### Bormio



### Remo



### Lucca



## Capri









### Extra large

## Fano



## Imola





VISUALIZING CUSTOMER WISHES

Dance shoes from Werner Kern are impressive for their diversity in form, colour and style. Finding the right dance shoe is an important step when it comes to having a fulfilling dance experience. Advising dancers on-site at a store specialising in these types of shoes is the first step. After individual