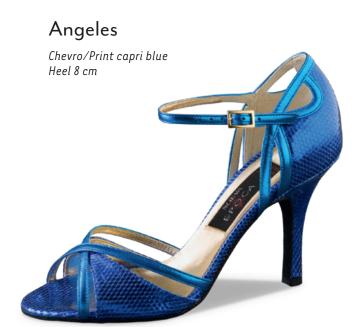

ft as gloves, breathable leather linings, a flexible latex midsole and shock-absorbing heel, all providing an incomparable feel both during wearing and dancing. The high-quality suede sole allows for easy, controllable turns and gliding on the dance floor. It's a new era in dance – in more than just looks!



Martinee – page 35









#### Paris



#### Rose





#### Alexia



#### Rosita



#### Vicky



#### Heel 7 cm / slim

#### Sierra





#### Marissa



















Linea
Suede red
Heel 7 cm

#### Maxima















# Valeria



# Tessa



# Lydia

Suede grey/Ariel black Heel 7 cm



# Christina



# Paloma



# Heel 8 cm / slim

#### Camelia



# Jacinta

Suede black Heel 8 cm with gold metallic heel







# Martha



# Filia



# April









# Helen



Talia

























# Penelope Chevro/Nappa print olive Heel 8 cm







Heel 9 cm / slim

# Corazon





# Nora





# ENCHANTINGLY VIBRANT

When the curtain goes down on the daily routine, life behind the scenes starts. This is where the body, rhythm and music come together as one to form a vibrant presence.

ANNA KERN

Designed in Italy

Salsa and bachata invigorate the body, halting the whirl of thoughts – welcome to the moment! Demanding rhythms, firm posture and mobility, and now your foot needs a dance partner that attracts the eye not just with a perfect fit and secure hold, but also with unconventional and provocative design.

Anna Kern shoes are the modern-day princesses among ladies dance shoes. Their youthful, progressive design is striking: glittering brocades, gold and silver, an