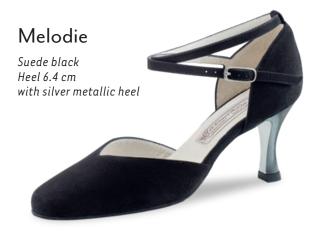

Classic give the foot guidance and lightness. They offer support where it is needed and freedom where it is wanted.

The Werner Kern Classic collection comprises select materials, elegant aesthetics with contemporary fashion accents and the utmost in wearing comfort, for a proven combination. These dance shoes stand for trusted quality and superior comfort.

Our comfort models make dance a pleasure at any age, and some models have already gained a true cult following. Nappa leather as soft as gloves, supple kid suede, breathable leather linings and a fantastic array of fits to suit any foot make these models for ladies and gentlemen outstanding all-round dance shoes.