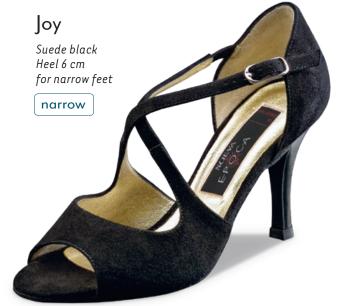

#### SEDUCTION FOR THE FEET

NUEV-A

EPOC-A

Argentine tango is passion brought to life through dance. The rhythm of the music sparks intense communication

between dance partners: every movement a

statement. Extravagant and supple - the ideal

shoe is as elegant as the dance itself.

The trendsetters in the Nueva Epoca collection are made by hand in Italy, using traditional methods. Painstakingly selected materials include kid leather as soft as gloves, breathable leather linings, a flexible latex midsole and shock-absorbing heel, all providing an incomparable feel both during wearing and dancing. The high-quality suede sole allows for easy, controllable turns and gliding on the dance floor. It's a new era in dance – in more than just looks!