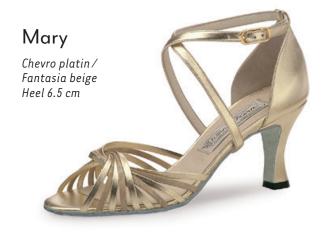

t



#### Comfort models

comfort

Every individuals feet are unique. Our comfort footbed models offer dancers of all ages and those with especially discerning standards a secure hold and comfort while dancing. The anatomically formed joint support hugs the sole of the foot, providing stable support and comfort through a wider design.

















#### Heel 3.5 cm / comfort













































#### Ashley



















#### Heel 5 cm / comfort







#### Heel 6 cm / comfort















#### Heel 4.5 cm / comfort

















#### Heel 5 cm / comfort



## Billy Chevro antik Heel 5 cm comfort







#### Gaby













#### Heel 6 cm / comfort















#### Heel 5.5 cm





























M ~ ...

#### Heel 6.5 cm





















































### even higher?

Heel 8 cm











#### Heel 5.5 cm

















# Pippa Suede black/ Chevro antik Heel 5.5 cm

Heel 6.5 cm

















































#### SEDUCTION FOR THE FEET

NUEV-A

EPOC-A

Argentine tango is passion brought to life through dance. The rhythm of the music sparks intense communication

between dance partners: every movement a

statement. Extravagant and supple - the ideal

shoe is as elegant as the dance itself.



The trendsetters in the Nueva Epoca collection are made by hand in Italy, using traditional methods. Painstakingly selected materials include kid leather as soft as gloves, breathable leather linings, a flexible latex midsole and shock-absorbing heel, all providing an incomparable feel both du