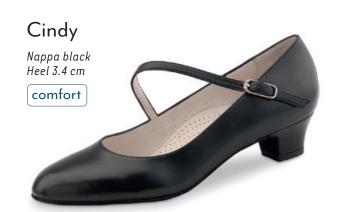

#### Heel 3.4 cm / comfort

#### Comfort models

comfort

Every individuals feet are unique. Our comfort footbed models offer dancers of all ages and those with especially discerning standards a secure hold and comfort while dancing. The anatomically formed joint support hugs the sole of the foot, providing stable support and comfort through a wider design.