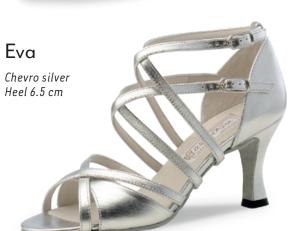

# Comfort models

comfort

Every individuals feet are unique. Our comfort footbed models offer dancers of all ages and those with especially discerning standards a secure hold and comfort while dancing. The anatomically formed joint support hugs the sole of the foot, providing stable support and comfort through a wider design.

















#### Heel 3.5 cm / comfort













































#### Ashley



















#### Heel 5 cm / comfort







#### Heel 6 cm / comfort















#### Heel 4.5 cm / comfort

















#### Heel 5 cm / comfort



## Billy Chevro antik Heel 5 cm comfort







#### Gaby













#### Heel 6 cm / comfort















#### Heel 5.5 cm





























M ~ ...

#### Heel 6.5 cm





















































### even higher?

Heel 8 cm











#### Heel 5.5 cm

















# Pippa Suede black/ Chevro antik Heel 5.5 cm

Heel 6.5 cm

















































#### SEDUCTION FOR THE FEET

NUEV-A

EPOC-A

Argentine tango is passion brought to life through dance. The rhythm of the music sparks intense communication

between dance partners: every movement a

statement. Extravagant and supple - the ideal

shoe is as elegant as the dance itself.



The trendsetters in the Nueva Epoca collection are made by hand in Italy, using traditional methods. Painstakingly selected materials include kid leather as soft as gloves, breathable leather linings, a flexible latex midsole and shock-absorbing heel, all providing an incomparable feel both during wea