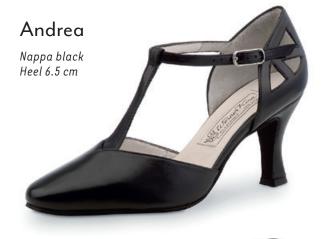

cing. The anatomically formed joint support hugs the sole of the foot, providing stable support and comfort through a wider design.

















#### Heel 3.5 cm / comfort













































#### Ashley



















#### Heel 5 cm / comfort







#### Heel 6 cm / comfort















#### Heel 4.5 cm / comfort

















#### Heel 5 cm / comfort



## Billy Chevro antik Heel 5 cm comfort







#### Gaby













#### Heel 6 cm / comfort















#### Heel 5.5 cm





























M ~ ...

#### Heel 6.5 cm





















































### even higher?

Heel 8 cm











#### Heel 5.5 cm

















# Pippa Suede black/ Chevro antik Heel 5.5 cm

Heel 6.5 cm

















































#### SEDUCTION FOR THE FEET

NUEV-A

EPOC-A

Argentine tango is passion brought to life through dance. The rhythm of the music sparks intense communication

between dance partners: every movement a

statement. Extravagant and supple - the ideal

shoe is as elegant as the dance itself.



The trendsetters in the Nueva Epoca collection are made by hand in Italy, using traditional methods. Painstakingly selected materials include kid leather as soft as gloves, breathable leather linings, a flexible latex midsole and shock-absorbing heel, all providing an incomparable feel both during wearing and dancing. The high-quality suede sole allows for easy, controllable turns and gliding on the dance floor. It's a new era in dance – in more than just looks!



Martinee – page 35









#