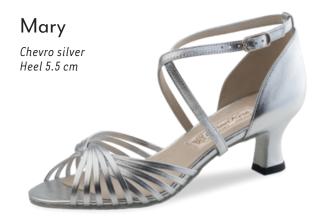

## Franca







#### Vega





#### Heel 3.4 cm / comfort



#### Comfort models

comfort

Every individuals feet are unique. Our comfort footbed models offer dancers of all ages and those with especially discerning standards a secure hold and comfort while dancing. The anatomically formed joint support hugs the sole of the foot, providing stable support and comfort through a wider design.

















#### Heel 3.5 cm / comfort













































#### Ashley



















#### Heel 5 cm / comfort







#### Heel 6 cm / comfort















#### Heel 4.5 cm / comfort

















#### Heel 5 cm / comfort



## Billy Chevro antik Heel 5 cm comfort







#### Gaby













#### Heel 6 cm / comfort















#### Heel 5.5 cm





























M ~ ...

#### Heel 6.5 cm





















































### even higher?

Heel 8 cm











#### Heel 5.5 cm

















# Pippa Suede black/ Chevro antik Heel 5.5 cm

Heel 6.5 cm

















































#### SEDUCTION FOR THE FEET

NUEV-A

EPOC-A

Argentine tango is passion brought to life through dance. The rhythm of the music sparks intense communication

between dance partners: every movement a

statement. Extravagant and supple - the ideal

shoe is as elegant as the dance itself.



The trendsetters in the Nueva Epoca collection are made by hand in Italy, using traditional methods. Painstakingly selected materials include kid leather as soft as gloves, breathable leather linings, a flexible latex midsole and shock-a