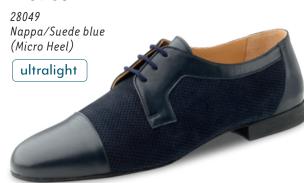

# **Ultralight models**

ultralight

The mens models with ultralight heel and non-reinforced toe and heel caps feature superior wearing comfort while being extremely lightweight. The lightweight microfoam heel cushions the wearers steps, reducing impact on the joints and making each shoe light and comfortable.