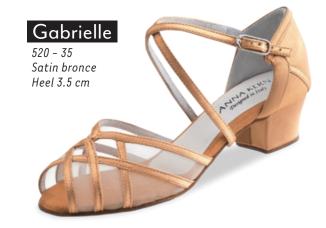

#### Adding dance to life

Dance embodies life – and life has many facets! Standard and Latin dances challenge the foot in different ways. From expansive to restrained, striding to spirited, dance shoes from Werner Kern

Classic give the foot guidance and lightness. They offer support where it is needed and freedom where it is wanted.

The Werner Kern Classic collection comprises select materials, elegant aesthetics with contemporary fashion accents and the utmost in wearing comfort, for a proven combination. These dance shoes stand for trusted quality and superior comfort.

Our comfort models make dance a pleasure at any age, and some models have already gained a true cult following. Nappa leather as soft as gloves, supple kid suede, breathable leather linings and a fantastic array of fits to suit any foot make these models for ladies and gentlemen outstanding all-round dance shoes.

Carefully crafted by hand for you in Italy.

page 4

Taylor, lightweight with suede and super flexible leather sole, giving freedom and mobility, great for Swing and Lindy Hop!