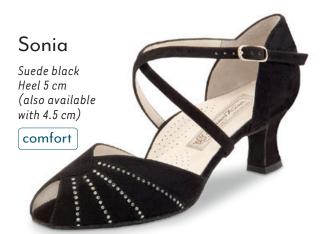

Classic give the foot guidance and lightness. They offer support where it is needed and freedom where it is wanted.

The Werner Kern Classic collection comprises select materials, elegant aesthetics with contemporary fashion accents and the utmost in wearing comfort, for a proven combination. These dance shoes stand for trusted quality and superior comfort.

Our comfort models make dance a pleasure at any age, and some models have already gained a true cult following. Nappa leather as soft as gloves, supple kid suede, breathable leather linings and a fantastic array of fits to suit any foot make these models for ladies and gentlemen outstanding all-round dance shoes.

#### Comfort models

comfort

Every individuals feet are unique. Our comfort footbed models offer dancers of all ages and those with especially discerning standards a secure hold and comfort while dancing. The anatomically formed joint support hugs the sole of the foot, providing stable support and comfort through a wider design.