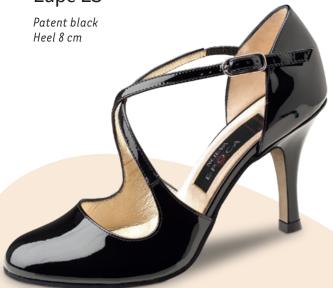

th

friends, at the club or at the next cocktail

party – then the Nueva Epoca Street models are perfect for you!

When you step out in these shoes, you

are making a confident statement, with unmistakable signature design in footwear.

These extravagant models feature street leather soles, transitioning smoothly from the dance floor to the street, where they

turn heads with glamorous details,

provocative colours and feminine cuts.

NUEVA

While your companions will mainly see your trend-conscious look, you will feel the luxury of excellent handicraft with every step you take: The softest Mediterranean leather and a perfect fit make the luxury of Nueva Epoca a sensual experience.



#### Sienna LS







# Simona LS





Suede/Ariel black Heel 7 cm



#### Cosima LS



# Valeria LS









# Tanja LS



# Scarlet LS



# Martha LS



Werner Kern
Ballerinas

Lavorazione Sacchetto

# BALLERINAS

We have designed this collection of leather-soled ballerinas for you, taking inspiration from one of our dancing shoes and the Italian sun.







Ada | Nappa black/red



















Werner Kern Ballerinas

















Heel 1.5 cm



Pina | Chevro lind/bleu/rose



Gea | Nappa perl silver/nude



Sandy | Brocade/Nappa rose



Sole | Brocade/Chevro platin



Fay | Brocade/Chevro platin







# Werner Kern

Ballerinas

Lavorazione Sacchetto









#### 4040 - pureflex for men (sizes 5 - 12)



4045 - pureflex for men (sizes 5 - 12)

Nappa/Velour black, with split PU sole, with inserted suede leather sole



4050 - pureflex for men (sizes 5 - 12)

Knit grey/black with spli