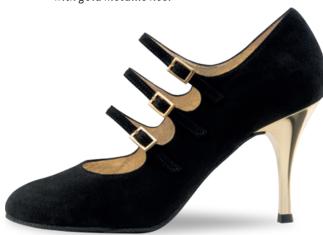

methods. Painstakingly selected materials include kid leather as soft as gloves, breathable leather linings, a flexible latex midsole and shock-absorbing heel, all providing an incomparable feel both during wearing and dancing. The high-quality suede sole allows for easy, controllable turns and gliding on the dance floor. It's a new era in dance – in more than just looks!



Martinee – page 35









#### Paris



#### Rose





#### Alexia



#### Rosita



#### Vicky



#### Heel 7 cm / slim

#### Sierra





#### Marissa



















Linea
Suede red
Heel 7 cm

#### Maxima















# Valeria



# Tessa



# Lydia

Suede grey/Ariel black Heel 7 cm



# Christina



# Paloma



# Heel 8 cm / slim

#### Camelia



# Jacinta

Suede black Heel 8 cm with gold metallic heel







# Martha



# Filia



# April









# Helen



Talia

























# Penelope Chevro/Nappa print olive Heel 8 cm







Heel 9 cm / slim

# Corazon





# Nora





# ENCHANTINGLY VIBRANT

When the curtain goes down on the daily routine, life behind the scenes starts. This is where the body, rhythm and music come together as one to form a vibrant presence.

ANNA KERN

Designed in Italy

Salsa and bachata invigorate the body, halting the whirl of thoughts – welcome to the moment! Demanding rhythms, firm posture and mobility, and now your foot needs a dance partner that attracts the eye not just with a perfect fit and secure hold, but also with unconventional and provocative design.

Anna Kern shoes are the modern-day princesses among ladies dance shoes. Their youthful, prog