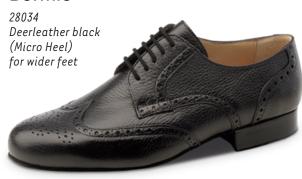

ight. The lightweight microfoam heel cushions the wearers steps, reducing impact on the joints and making each shoe light and comfortable.

#### Sorrent



#### Treviso



#### Prato



#### Treviso



#### **Firenze**



#### Cuneo





#### Trieste



# Cuneo



#### Carrara



#### Ancona



#### Cuneo



# Modena



# Udine



# Udine



#### Lido



# Udine



Arezzo



Tarento



# Udine



Arezzo



# Lugano



#### Ravenna





# Pesaro





# Como







## Bergamo





## Bergamo





### Cordoba

Nappa black/white (Micro Heel)



NUEVA E-P-O-C-A

# Bergamo



## Palermo



NUEVA E-P-O-C-A

### Bari







### Bari







### Positano



### Bari





## Río Negro





Monza 28036

Deerleather black with split sole

## Torino



## Milano



#### Lecce



## Padua



### Bormio



### Remo



### Lucca



## Capri









### Extra large

## Fano



## Imola





VISUALIZING CUSTOMER WISHES

Dance shoes from Werner Kern are impressive for their diversity in form, colour and style. Finding the right dance shoe is an important step when it comes to having a fulfilling dance experience. Advising dancers on-site at a store specialising in these types of shoes is the first step. After individual recommendations and trying on different shoes, the customers desired model has been found.

Retailers can use the model configuration tool to offer their customers individualised dance shoe service.

The virtual configuration tool makes it possible to personalise a large number of models and visualise the personal model for customers.



## WITH THE MODEL CONFIGURATION TOOL