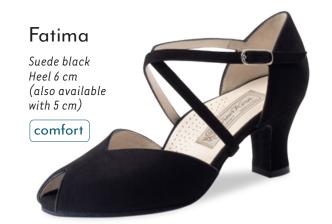

Classic give the foot guidance and lightness. They offer support where it is needed and freedom where it is wanted.

The Werner Kern Classic collection comprises select materials, elegant aesthetics with contemporary fashion accents and the utmost in wearing comfort, for a proven combination. These dance shoes stand for trusted quality and superior comfort.

Our comfort models make dance a pleasure at any age, and some models have already gained a true cult following. Nappa leather as soft as gloves, supple kid suede, breathable leather linings and a fantastic array of fits to suit any foot make these models for ladies and gentlemen outstanding all-round dance shoes.

Carefully crafted by hand for you in Italy.

page 4

Taylor, lightweight with suede and super flexible leather sole, giving freedom and mobility, great for Swing and Lindy Hop!