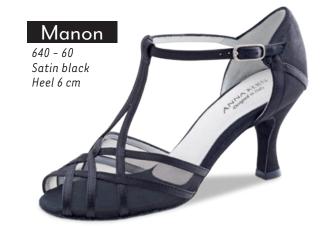

#### Adding dance to life

Dance embodies life – and life has many facets! Standard and Latin dances challenge the foot in different ways. From expansive to restrained, striding to spirited, dance shoes from Werner Kern

Classic give the foot guidance and lightness. They offer support where it is needed and freedom where it is wanted.

The Werner Kern Classic collection comprises select materials, elegant aesthetics with contemporary fashion accents and the utmost in wearing comfort, for a proven combination. These dance shoes stand for trusted quality and superior comfort.

Our comfort models make dance a pleasure at any age, and some models have already gained a true cult following. Nappa leather as soft as gloves, supple kid suede, breathable leather linings and a fantastic array of fits to suit any foot make these models for ladies and gentlemen outstanding all-round dance shoes.