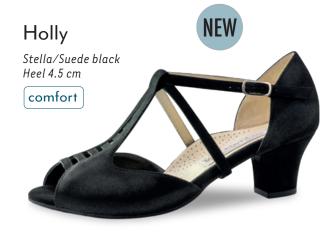

Ultralight slip on suede sole boots with soft suede uppers, perfect for Line Dancing and West Coast Swing. Handmade in Italy.















#### Fanny



#### Flats 1.5 cm



#### Franca







#### Vega





#### Heel 3.4 cm / comfort



#### Comfort models

comfort

Every individuals feet are unique. Our comfort footbed models offer dancers of all ages and those with especially discerning standards a secure hold and comfort while dancing. The anatomically formed joint support hugs the sole of the foot, providing stable support and comfort through a wider design.

















#### Heel 3.5 cm / comfort













































#### Ashley



















#### Heel 5 cm / comfort







#### Heel 6 cm / comfort















#### Heel 4.5 cm / comfort

















#### Heel 5 cm / comfort



## Billy Chevro antik Heel 5 cm comfort







#### Gaby













#### Heel 6 cm / comfort















#### Heel 5.5 cm





























M ~ ...

#### Heel 6.5 cm





















































### even higher?

Heel 8 cm











#### Heel 5.5 cm

















# Pippa Suede black/ Chevro antik Heel 5.5 cm

Heel 6.5 cm

















































#### SEDUCTION FOR THE FEET

NUEV-A

EPOC-A

Argentine tango is passion brought to life through dance. The rhythm of the music sparks intense communication

between dance partners: every movement a

statement. Extravagant and supple - the ideal

shoe is as elegant as the dance itself.



The trendsetters in the Nueva Epoca collection are made b