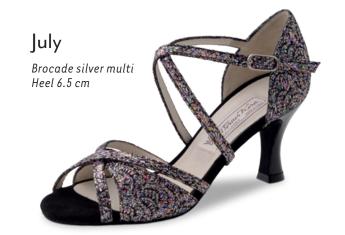

ls

comfort

Every individuals feet are unique. Our comfort footbed models offer dancers of all ages and those with especially discerning standards a secure hold and comfort while dancing. The anatomically formed joint support hugs the sole of the foot, providing stable support and comfort through a wider design.

















#### Heel 3.5 cm / comfort













































#### Ashley



















#### Heel 5 cm / comfort







#### Heel 6 cm / comfort















#### Heel 4.5 cm / comfort

















#### Heel 5 cm / comfort



## Billy Chevro antik Heel 5 cm comfort







#### Gaby













#### Heel 6 cm / comfort















#### Heel 5.5 cm





























M ~ ...

#### Heel 6.5 cm





















































### even higher?

Heel 8 cm











#### Heel 5.5 cm

















# Pippa Suede black/ Chevro antik Heel 5.5 cm

Heel 6.5 cm

















































#### SEDUCTION FOR THE FEET

NUEV-A

EPOC-A

Argentine tango is passion brought to life through dance. The rhythm of the music sparks intense communication

between dance partners: every movement a

statement. Extravagant and supple - the ideal

shoe is as elegant as the dance itself.



The trendsetters in the Nueva Epoca collection are made by hand in Italy, using traditional methods. Painstakingly selected materials include kid leather as soft as gloves, breathable leather linings, a flexible latex midsole and shock-absorbing heel, all providing an incomparable feel both during wearing and danci