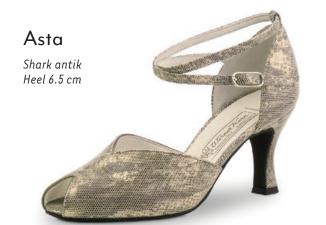

mfort



#### Comfort models

comfort

Every individuals feet are unique. Our comfort footbed models offer dancers of all ages and those with especially discerning standards a secure hold and comfort while dancing. The anatomically formed joint support hugs the sole of the foot, providing stable support and comfort through a wider design.

















#### Heel 3.5 cm / comfort













































#### Ashley



















#### Heel 5 cm / comfort







#### Heel 6 cm / comfort















#### Heel 4.5 cm / comfort

















#### Heel 5 cm / comfort



## Billy Chevro antik Heel 5 cm comfort







#### Gaby













#### Heel 6 cm / comfort















#### Heel 5.5 cm





























M ~ ...

#### Heel 6.5 cm





















































### even higher?

Heel 8 cm











#### Heel 5.5 cm

















# Pippa Suede black/ Chevro antik Heel 5.5 cm

Heel 6.5 cm

















































#### SEDUCTION FOR THE FEET

NUEV-A

EPOC-A

Argentine tango is passion brought to life through dance. The rhythm of the music sparks intense communication

between dance partners: every movement a

statement. Extravagant and supple - the ideal

shoe is as elegant as the dance itself.



The trendsetters in the Nueva Epoca collection are made by hand in Italy, using traditional methods. Painstakingly selected materials include kid leather as soft as gloves, breathable leather linings, a flexible latex midsole and shock-absorbing heel, all providing an incomparable feel bot