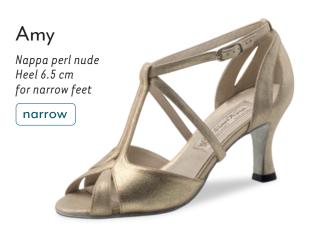

mfort

Every individuals feet are unique. Our comfort footbed models offer dancers of all ages and those with especially discerning standards a secure hold and comfort while dancing. The anatomically formed joint support hugs the sole of the foot, providing stable support and comfort through a wider design.

















#### Heel 3.5 cm / comfort













































#### Ashley



















#### Heel 5 cm / comfort







#### Heel 6 cm / comfort















#### Heel 4.5 cm / comfort

















#### Heel 5 cm / comfort



## Billy Chevro antik Heel 5 cm comfort







#### Gaby













#### Heel 6 cm / comfort















#### Heel 5.5 cm





























M ~ ...

#### Heel 6.5 cm





















































### even higher?

Heel 8 cm











#### Heel 5.5 cm

















# Pippa Suede black/ Chevro antik Heel 5.5 cm

Heel 6.5 cm

















































#### SEDUCTION FOR THE FEET

NUEV-A

EPOC-A

Argentine tango is passion brought to life through dance. The rhythm of the music sparks intense communication

between dance partners: every movement a

statement. Extravagant and supple - the ideal

shoe is as elegant as the dance itself.



The trendsetters in the Nueva Epoca collection are made by hand in Italy, using traditional methods. Painstakingly selected materials include kid leather as soft as gloves, breathable leather linings, a flexible latex midsole and shock-absorbing heel, all providing an incomparable feel both during wearing and dancing. Th