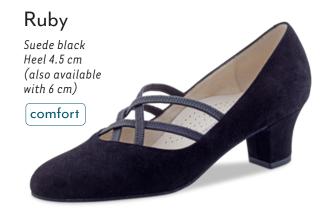

removable footbed

comfort







#### Carol

Suede/patent black/brocade Micro Heel 1 cm with removable footbed



NEW



Ultralight slip on suede sole boots with soft suede uppers, perfect for Line Dancing and West Coast Swing. Handmade in Italy.















#### Fanny



#### Flats 1.5 cm



#### Franca







#### Vega





#### Heel 3.4 cm / comfort



#### Comfort models

comfort

Every individuals feet are unique. Our comfort footbed models offer dancers of all ages and those with especially discerning standards a secure hold and comfort while dancing. The anatomically formed joint support hugs the sole of the foot, providing stable support and comfort through a wider design.

















#### Heel 3.5 cm / comfort













































#### Ashley



















#### Heel 5 cm / comfort







#### Heel 6 cm / comfort















#### Heel 4.5 cm / comfort

















#### Heel 5 cm / comfort



## Billy Chevro antik Heel 5 cm comfort







#### Gaby













#### Heel 6 cm / comfort















#### Heel 5.5 cm





























M ~ ...

#### Heel 6.5 cm





















































### even higher?

Heel 8 cm











#### Heel 5.5 cm

















# Pippa Suede black/ Chevro antik Heel 5.5 cm

Heel 6.5 cm

















































#### SEDUCTION FOR THE FEET

NUEV-A

EPOC-A

Argentine tango is passion brought to life through dance. The rhythm of the music sparks intense communication

between dance partners: every movement a

statement. Extravagant and