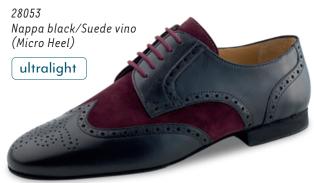

# **Ultralight models**

ultralight

The mens models with ultralight heel and non-reinforced toe and heel caps feature superior wearing comfort while being extremely lightweight. The lightweight microfoam heel cushions the wearers steps, reducing impact on the joints and making each shoe light and comfortable.