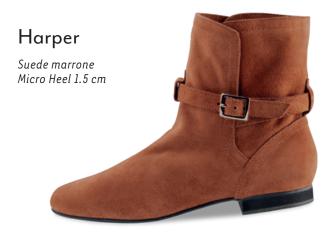

have already gained a true cult following. Nappa leather as soft as gloves, supple kid suede, breathable leather linings and a fantastic array of fits to suit any foot make these models for ladies and gentlemen outstanding all-round dance shoes.

Carefully crafted by hand for you in Italy.



page 4



Taylor, lightweight with suede and super flexible leather sole, giving freedom and mobility, great for Swing and Lindy Hop!





#### New in

For everyone who loves sneakers!









Carol

Nappa white/silver/brocade
Micro Heel 1 cm
with removable footbed

comfort







#### Carol

Suede/patent black/brocade Micro Heel 1 cm with removable footbed



NEW



Ultralight slip on suede sole boots with soft suede uppers, perfect for Line Dancing and West Coast Swing. Handmade in Italy.















#### Fanny



#### Flats 1.5 cm



#### Franca







#### Vega





#### Heel 3.4 cm / comfort



#### Comfort models

comfort

Every individuals feet are unique. Our comfort footbed models offer dancers of all ages and those with especially discerning standards a secure hold and comfort while dancing. The anatomically formed joint support hugs the sole of the foot, providing stable support and comfort through a wider design.

















#### Heel 3.5 cm / comfort













































#### Ashley



















#### Heel 5 cm / comfort







#### Heel 6 cm / comfort















#### Heel 4.5 cm / comfort

















#### Heel 5 cm / comfort



## Billy Chevro antik Heel 5 cm comfort







#### Gaby













#### Heel 6 cm / comfort