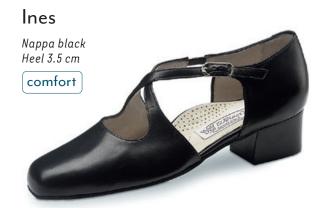

r/brocade
Micro Heel 1 cm
with removable footbed

comfort







#### Carol

Suede/patent black/brocade Micro Heel 1 cm with removable footbed



NEW



Ultralight slip on suede sole boots with soft suede uppers, perfect for Line Dancing and West Coast Swing. Handmade in Italy.















#### Fanny



#### Flats 1.5 cm



#### Franca







#### Vega





#### Heel 3.4 cm / comfort



#### Comfort models

comfort

Every individuals feet are unique. Our comfort footbed models offer dancers of all ages and those with especially discerning standards a secure hold and comfort while dancing. The anatomically formed joint support hugs the sole of the foot, providing stable support and comfort through a wider design.

















#### Heel 3.5 cm / comfort













































#### Ashley



















#### Heel 5 cm / comfort







#### Heel 6 cm / comfort















#### Heel 4.5 cm / comfort

















#### Heel 5 cm / comfort



## Billy Chevro antik Heel 5 cm comfort







#### Gaby













#### Heel 6 cm / comfort















#### Heel 5.5 cm





























M ~ ...

#### Heel 6.5 cm





















































### even higher?

Heel 8 cm











#### Heel 5.5 cm

















# Pippa Suede black/ Chevro antik Heel 5.5 cm

Heel 6.5 cm

















































#### SEDUCTION FOR THE FEET

NUEV-A

EPOC-A

Argentine tango is passion brought to life through dance. The rhythm of the music sparks intense communication

between dance partners: every movement