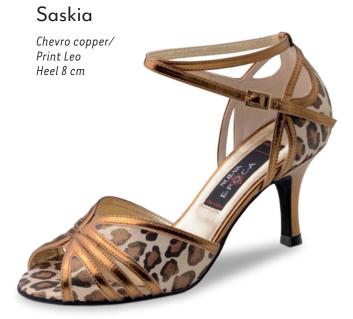

gloves, breathable leather linings, a flexible latex midsole and shock-absorbing heel, all providing an incomparable feel both during wearing and dancing. The high-quality suede sole allows for easy, controllable turns and gliding on the dance floor. It's a new era in dance – in more than just looks!



Martinee – page 35









#### Paris



#### Rose





#### Alexia



#### Rosita



#### Vicky



#### Heel 7 cm / slim

#### Sierra





#### Marissa



















Linea
Suede red
Heel 7 cm

#### Maxima















# Valeria



# Tessa



# Lydia

Suede grey/Ariel black Heel 7 cm



# Christina



# Paloma



# Heel 8 cm / slim

#### Camelia



# Jacinta

Suede black Heel 8 cm with gold metallic heel







# Martha



# Filia



# April









# Helen



Talia

























# Penelope Chevro/Nappa print olive Heel 8 cm







Heel 9 cm / slim

# Corazon





# Nora





# ENCHANTINGLY VIBRANT

When the curtain goes down on the daily routine, life behind the scenes starts. This is where the body, rhythm and music come together as one to form a vibrant presence.

ANNA KERN

Designed in Italy

Salsa and bachata invigorate the body, halting the whirl of thoughts – welcome to the moment! Demanding rhythms, firm posture and mobility, and now your foot needs a dance partner that attracts the eye not just with a perfect fit and secure hold, but also with unconventional and provocative design.

Anna Kern shoes are the modern-day princesses among ladies dance shoes. Their youthful, progressive design is striking: glittering brocades, gold and silver, and a lo