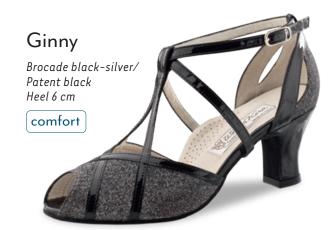

Classic give the foot guidance and lightness. They offer support where it is needed and freedom where it is wanted.

The Werner Kern Classic collection comprises select materials, elegant aesthetics with contemporary fashion accents and the utmost in wearing comfort, for a proven combination. These dance shoes stand for trusted quality and superior comfort.

Our comfort models make dance a pleasure at any age, and some models have already gained a true cult following. Nappa leather as soft as gloves, supple kid suede, breathable leather linings and a fantastic array of fits to suit any foot make these models for ladies and gentlemen outstanding all-round dance shoes.

Carefully crafted by hand for you in Italy.

page 4

Taylor, lightweight with suede and super flexible leather sole, giving freedom and mobility, great for Swing and Lindy Hop!