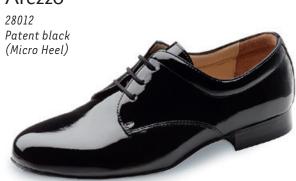

r men (sizes 5 - 12)



4055 - pureflex for men (sizes 5 - 12)



#### 4030 - pureflex for men (sizes 5 - 12)



4035 - pureflex for men (sizes 5 - 12)



#### 4020 - pureflex for men (sizes 5 - 12)



# Men's shoes



# **Ultralight models**

ultralight

The mens models with ultralight heel and non-reinforced toe and heel caps feature superior wearing comfort while being extremely lightweight. The lightweight microfoam heel cushions the wearers steps, reducing impact on the joints and making each shoe light and comfortable.

#### Sorrent



#### Treviso



#### Prato



#### Treviso



#### **Firenze**



#### Cuneo





#### Trieste



# Cuneo



#### Carrara



#### Ancona



#### Cuneo



# Modena



# Udine



# Udine



#### Lido



# Udine



Arezzo



Tarento



# Udine



Arezzo



# Lugano



#### Ravenna





# Pesaro





# Como







## Bergamo





## Bergamo





### Cordoba

Nappa black/white (Micro Heel)



NUEVA E-P-O-C-A

# Bergamo



## Palermo



NUEVA E-P-O-C-A

### Bari







### Bari







### Positano



### Bari





## Río Negro





Monza 28036

Deerleather black with split sole

## Torino



## Milano



#### Lecce



## Padua



### Bormio



### Remo



### Lucca



## Capri









### Extra large

## Fano



## Imola





VISUALIZING CUSTOMER WISHES

Dance shoes from Werner Kern are impressive for their diversity in form, colour and style. Finding the right dance shoe is an important step when it comes to having a fulfilling dance experience. Advising dancers on-site at a store specialising in these types of shoes is the first step. Afte