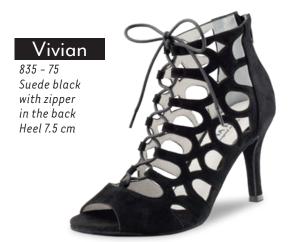

UNY dance sneaker by Anna Kern, available for both women and men.

As a second shoe for training, it wins points for its sporty design, casual look and unpretentious air.

Made of lightweight, breathable mesh material.

it hugs the foot comfortably for a perfect fit. Its PU sole has two parts (split-sole) for supeior

flexibility and a flat heel, so controlled turns during training are a breeze. Men and women can wear the same casual models while still benefiting from an individual feminine or masculine fit.

SUNY by Anna Kern is the modern dance sneaker that adds a sporty twist to any training session, from salsa to kizomba and from bachata to rueda.



Suny

# Heel 3 cm



Heel 3.5 cm









# Heel 5 cm



















# Heel 6 cm

































# Heel 7.5 cm















#### ANNA KERN

Designed in Italy



# Fleur

830 - 80 Suede black with zipper in the back Heel 8 cm











# IN LOVE WITH A SHOE

Who says bridal shoes have to be uncomfortable? Werner Kern Bridal offers a wide range of feminine options to choose from so the bride can glide through the happiest day of her life like walking on clouds. As

WERNER

colour.

dance shoes, they combine superior fit and comfort with Italian design. Soft satin hugs the foot, while a breathable lining cools and the heel cushions every step. With these features, you can glide with relaxed feet from the altar to the dance floor.

Want to dance the night away in your bridal shoes or walk all day long even after the wedding? It's up to you.

For a glittering evening of wedding waltzes with your beloved,