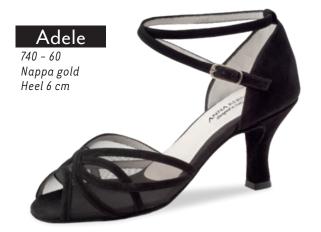

focused on the essentials – that's the simple SUNY dance sneaker by Anna Kern, available for both women and men.

As a second shoe for training, it wins points for its sporty design, casual look and unpretentious air.

Made of lightweight, breathable mesh material.

it hugs the foot comfortably for a perfect fit. Its PU sole has two parts (split-sole) for supeior

flexibility and a flat heel, so controlled turns during training are a breeze. Men and women can wear the same casual models while still benefiting from an individual feminine or masculine fit.

SUNY by Anna Kern is the modern dance sneaker that adds a sporty twist to any training session, from salsa to kizomba and from bachata to rueda.



Suny

# Heel 3 cm



Heel 3.5 cm









# Heel 5 cm



















# Heel 6 cm

































# Heel 7.5 cm















#### ANNA KERN

Designed in Italy



# Fleur

830 - 80 Suede black with zipper in the back Heel 8 cm











# IN LOVE WITH A SHOE

Who says bridal shoes have to be uncomfortable? Werner Kern Bridal offers a wide range of feminine options to choose from so the bride can glide through the happiest day of her life like walking on clouds. As

WERNER

colour.

dance shoes, they combine superior fit and comfort with Italian design. Soft satin hugs the foot, while a breathable lining cools and the heel cushions every step. With these features, you can glide with relaxed feet from the altar to the dance floor.

Want to dance the night away in your bridal shoes or walk all day long even after the wedding? It's up to you.

For a glittering