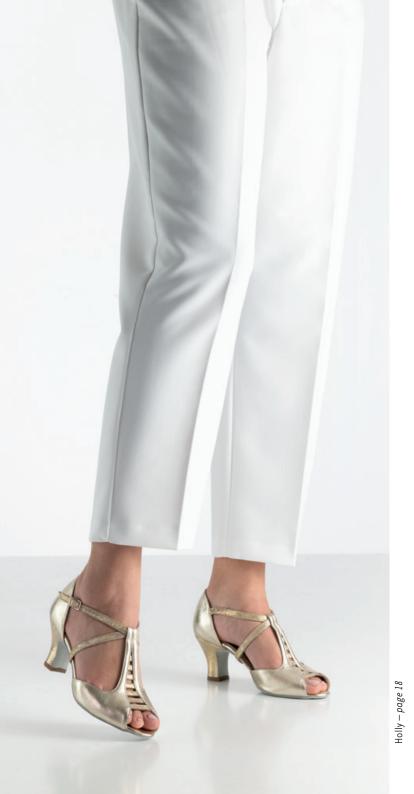

ight slip on suede sole boots with soft suede uppers, perfect for Line Dancing and West Coast Swing. Handmade in Italy.















#### Fanny



#### Flats 1.5 cm



#### Franca







#### Vega





#### Heel 3.4 cm / comfort



#### Comfort models

comfort

Every individuals feet are unique. Our comfort footbed models offer dancers of all ages and those with especially discerning standards a secure hold and comfort while dancing. The anatomically formed joint support hugs the sole of the foot, providing stable support and comfort through a wider design.

















#### Heel 3.5 cm / comfort













































#### Ashley



















#### Heel 5 cm / comfort







#### Heel 6 cm / comfort















#### Heel 4.5 cm / comfort

















#### Heel 5 cm / comfort



## Billy Chevro antik Heel 5 cm comfort







#### Gaby













#### Heel 6 cm / comfort















#### Heel 5.5 cm





























M ~ ...

#### Heel 6.5 cm





















































### even higher?

Heel 8 cm











#### Heel 5.5 cm

















# Pippa Suede black/ Chevro antik Heel 5.5 cm

Heel 6.5 cm

















































#### SEDUCTION FOR THE FEET

NUEV-A

EPOC-A

Argentine tango is passion brought to life through dance. The rhythm of the music sparks intense communication

between dance partners: every movement a

statement. Extravagant and supple - the ideal

shoe is as elegant as the dance itself.



The trendsetters in the Nueva Epoca collection are made by hand i