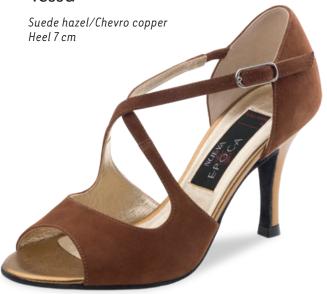

. Extravagant and supple - the ideal

shoe is as elegant as the dance itself.



The trendsetters in the Nueva Epoca collection are made by hand in Italy, using traditional methods. Painstakingly selected materials include kid leather as soft as gloves, breathable leather linings, a flexible latex midsole and shock-absorbing heel, all providing an incomparable feel both during wearing and dancing. The high-quality suede sole allows for easy, controllable turns and gliding on the dance floor. It's a new era in dance – in more than just looks!



Martinee – page 35









#### Paris



#### Rose





#### Alexia



#### Rosita



#### Vicky



#### Heel 7 cm / slim

#### Sierra





#### Marissa



















Linea
Suede red
Heel 7 cm

#### Maxima















# Valeria



# Tessa



# Lydia

Suede grey/Ariel black Heel 7 cm



# Christina



# Paloma



# Heel 8 cm / slim

#### Camelia



# Jacinta

Suede black Heel 8 cm with gold metallic heel







# Martha



# Filia



# April









# Helen



Talia

























# Penelope Chevro/Nappa print olive Heel 8 cm







Heel 9 cm / slim

# Corazon





# Nora





# ENCHANTINGLY VIBRANT

When the curtain goes down on the daily routine, life behind the scenes starts. This is where the body, rhythm and music come together as one to form a vibrant presence.

ANNA KERN

Designed in Italy

Salsa and bachata invigorate the body, halting the whirl of thoughts – welcome to the moment! Demanding rhythms, firm posture and mobility, and now your foot needs a dance partner that attracts the eye not just with a per