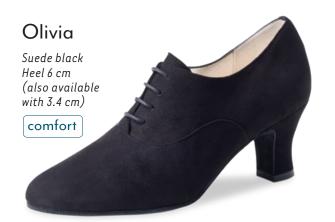

#### Comfort models

comfort

Every individuals feet are unique. Our comfort footbed models offer dancers of all ages and those with especially discerning standards a secure hold and comfort while dancing. The anatomically formed joint support hugs the sole of the foot, providing stable support and comfort through a wider design.