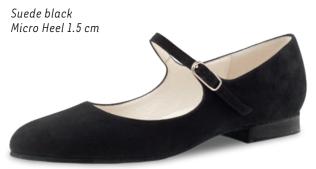

Classic give the foot guidance and lightness. They offer support where it is needed and freedom where it is wanted.

The Werner Kern Classic collection comprises select materials, elegant aesthetics with contemporary fashion accents and the utmost in wearing comfort, for a proven combination. These dance shoes stand for trusted quality and superior comfort.

Our comfort models make dance a pleasure at any age, and some models have already gained a true cult following. Nappa leather as soft as gloves, supple kid suede, breathable leather linings and a fantastic array of fits to suit any foot make these models for ladies and gentlemen outstanding all-round dance shoes.