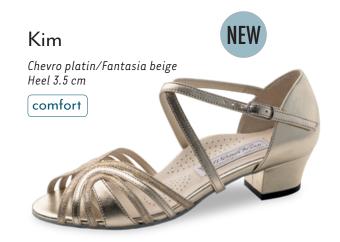

appa white/silver/brocade
Micro Heel 1 cm
with removable footbed

comfort







#### Carol

Suede/patent black/brocade Micro Heel 1 cm with removable footbed



NEW



Ultralight slip on suede sole boots with soft suede uppers, perfect for Line Dancing and West Coast Swing. Handmade in Italy.















#### Fanny



#### Flats 1.5 cm



#### Franca







#### Vega





#### Heel 3.4 cm / comfort



#### Comfort models

comfort

Every individuals feet are unique. Our comfort footbed models offer dancers of all ages and those with especially discerning standards a secure hold and comfort while dancing. The anatomically formed joint support hugs the sole of the foot, providing stable support and comfort through a wider design.

















#### Heel 3.5 cm / comfort













































#### Ashley



















#### Heel 5 cm / comfort







#### Heel 6 cm / comfort















#### Heel 4.5 cm / comfort

















#### Heel 5 cm / comfort



## Billy Chevro antik Heel 5 cm comfort







#### Gaby













#### Heel 6 cm / comfort















#### Heel 5.5 cm





























M ~ ...

#### Heel 6.5 cm





















































### even higher?

Heel 8 cm











#### Heel 5.5 cm

















# Pippa Suede black/ Chevro antik Heel 5.5 cm

Heel 6.5 cm

















































#### SEDUCTION FOR THE FEET

NUEV-A

EPOC-A

Argentine tango is passion brought to life through dance. The rhythm of the music sparks intense communication

between dance partners