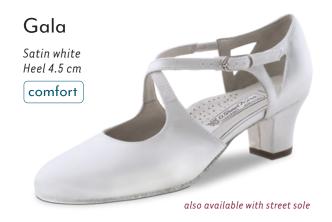

# IN LOVE WITH A SHOE

Who says bridal shoes have to be uncomfortable? Werner Kern Bridal offers a wide range of feminine options to choose from so the bride can glide through the happiest day of her life like walking on clouds. As

WERNER

colour.

dance shoes, they combine superior fit and comfort with Italian design. Soft satin hugs the foot, while a breathable lining cools and the heel cushions every step. With these features, you can glide with relaxed feet from the altar to the dance floor.

Want to dance the night away in your bridal shoes or walk all day long even after the wedding? It's up to you.

For a glittering evening of wedding waltzes with your beloved, choose a suede sole. Or, for superior suitability for everyday use, choose smooth leather instead. These elegant models, available in white, pearl, nude and beige tones and also in red, gold and silver, flatter any wedding dress. And if you want to keep the magic going after your wedding, you can even carefully dye the satin models to a different