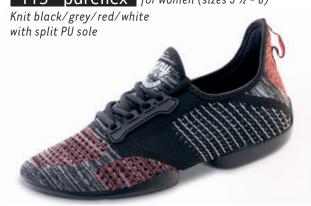

# 110 - pureflex for women (sizes 3 ½ - 8)

115 - pureflex for women (sizes 3 ½ - 8)

155 - pureflex for women (sizes 3 ½ - 8)

Suede black with split PU sole