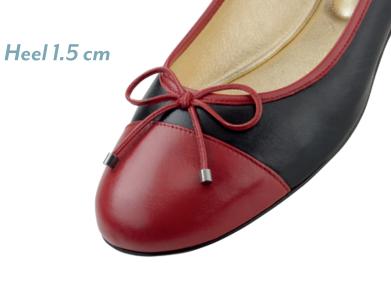

models feature street leather soles, transitioning smoothly from the dance floor to the street, where they

turn heads with glamorous details,

provocative colours and feminine cuts.

NUEVA

While your companions will mainly see your trend-conscious look, you will feel the luxury of excellent handicraft with every step you take: The softest Mediterranean leather and a perfect fit make the luxury of Nueva Epoca a sensual experience.



#### Sienna LS







# Simona LS





Suede/Ariel black Heel 7 cm



#### Cosima LS



# Valeria LS









# Tanja LS



# Scarlet LS



# Martha LS



Werner Kern
Ballerinas

Lavorazione Sacchetto

# BALLERINAS

We have designed this collection of leather-soled ballerinas for you, taking inspiration from one of our dancing shoes and the Italian sun.







Ada | Nappa black/red



















Werner Kern Ballerinas

















Heel 1.5 cm



Pina | Chevro lind/bleu/rose



Gea | Nappa perl silver/nude



Sandy | Brocade/Nappa rose



Sole | Brocade/Chevro platin



Fay | Brocade/Chevro platin







# Werner Kern

Ballerinas

Lavorazione Sacchetto









#### 4040 - pureflex for men (sizes 5 - 12)



4045 - pureflex for men (sizes 5 - 12)

Nappa/Velour black, with split PU sole, with inserted suede leather sole



4050 - pureflex for men (sizes 5 - 12)

Knit grey/black with split PU sole

NEW

#### 4010 - pureflex for men (sizes 5 - 12)



4015 - pureflex for men (sizes 5 - 12)



4055 - pureflex for men (sizes 5 - 12)



#### 4030 - pureflex for men (sizes 5 - 12)



4035 - pureflex for men (sizes 5 - 12)



#### 4020 - purefle