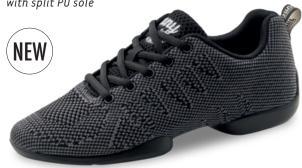

#### 150 - pureflex for women (sizes 3 ½ - 8)

Knit grey/black with split PU sole