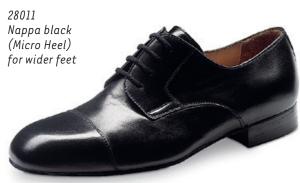

uperior wearing comfort while being extremely lightweight. The lightweight microfoam heel cushions the wearers steps, reducing impact on the joints and making each shoe light and comfortable.

#### Sorrent



#### Treviso



#### Prato



#### Treviso



#### **Firenze**



#### Cuneo





#### Trieste



# Cuneo



#### Carrara



#### Ancona



#### Cuneo



# Modena



# Udine



# Udine



#### Lido



# Udine



Arezzo



Tarento



# Udine



Arezzo



# Lugano



#### Ravenna





# Pesaro





# Como







## Bergamo





## Bergamo





### Cordoba

Nappa black/white (Micro Heel)



NUEVA E-P-O-C-A

# Bergamo



## Palermo



NUEVA E-P-O-C-A

### Bari







### Bari







### Positano



### Bari





## Río Negro





Monza 28036

Deerleather black with split sole

## Torino



## Milano



#### Lecce



## Padua



### Bormio



### Remo



### Lucca



## Capri









### Extra large

## Fano



## Imola





VISUALIZING CUSTOMER WISHES

Dance shoes from Werner Kern are impressive for their diversity in form, colour and style. Finding the right dance shoe is an important step when it comes to having a fulfilling dance experience. Advising dancers on-site at a store specialising in these types of shoes is the first step. After individual recommendations and trying on different shoes, the customers desired model has been found.

Retailers can use the model configuration tool to offer their customers individualised dance shoe service.

The virtual configuration tool makes it possible to personalise a large number of models and visualise the personal model for