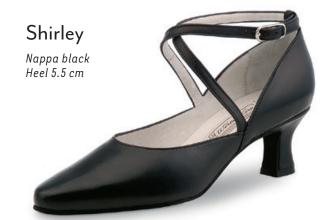

dancers of all ages and those with especially discerning standards a secure hold and comfort while dancing. The anatomically formed joint support hugs the sole of the foot, providing stable support and comfort through a wider design.

















#### Heel 3.5 cm / comfort













































#### Ashley



















#### Heel 5 cm / comfort







#### Heel 6 cm / comfort















#### Heel 4.5 cm / comfort

















#### Heel 5 cm / comfort



## Billy Chevro antik Heel 5 cm comfort







#### Gaby













#### Heel 6 cm / comfort















#### Heel 5.5 cm





























M ~ ...

#### Heel 6.5 cm





















































### even higher?

Heel 8 cm











#### Heel 5.5 cm

















# Pippa Suede black/ Chevro antik Heel 5.5 cm

Heel 6.5 cm

















































#### SEDUCTION FOR THE FEET

NUEV-A

EPOC-A

Argentine tango is passion brought to life through dance. The rhythm of the music sparks intense communication

between dance partners: every movement a

statement. Extravagant and supple - the ideal

shoe is as elegant as the dance itself.



The trendsetters in the Nueva Epoca collection are made by hand in Italy, using traditional methods. Painstakingly selected materials include kid leather as soft as gloves, breathable leather linings, a flexible latex midsole and shock-absorbing heel, all providing an incomparable feel both during wearing and dancing. The high-quality suede sole allows for easy, controllable turns and gliding o