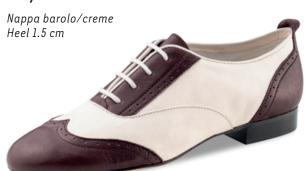

Carefully crafted by hand for you in Italy.

page 4

Taylor, lightweight with suede and super flexible leather sole, giving freedom and mobility, great for Swing and Lindy Hop!