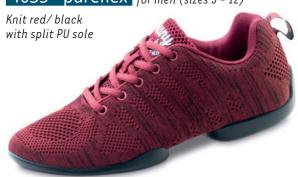

#### 4040 - pureflex for men (sizes 5 - 12)

4045 - pureflex for men (sizes 5 - 12)

Nappa/Velour black, with split PU sole, with inserted suede leather sole

4050 - pureflex for men (sizes 5 - 12)

Knit grey/black with split PU sole