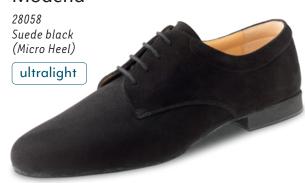

th split PU sole

NEW

#### 4010 - pureflex for men (sizes 5 - 12)



4015 - pureflex for men (sizes 5 - 12)



4055 - pureflex for men (sizes 5 - 12)



#### 4030 - pureflex for men (sizes 5 - 12)



4035 - pureflex for men (sizes 5 - 12)



#### 4020 - pureflex for men (sizes 5 - 12)



# Men's shoes



# **Ultralight models**

ultralight

The mens models with ultralight heel and non-reinforced toe and heel caps feature superior wearing comfort while being extremely lightweight. The lightweight microfoam heel cushions the wearers steps, reducing impact on the joints and making each shoe light and comfortable.

#### Sorrent



#### Treviso



#### Prato



#### Treviso



#### **Firenze**



#### Cuneo





#### Trieste



# Cuneo



#### Carrara



#### Ancona



#### Cuneo



# Modena



# Udine



# Udine



#### Lido



# Udine



Arezzo



Tarento



# Udine



Arezzo



# Lugano



#### Ravenna





# Pesaro





# Como







## Bergamo





## Bergamo





### Cordoba

Nappa black/white (Micro Heel)



NUEVA E-P-O-C-A

# Bergamo



## Palermo



NUEVA E-P-O-C-A

### Bari







### Bari







### Positano



### Bari





## Río Negro





Monza 28036

Deerleather black with split sole

## Torino



## Milano



#### Lecce



## Padua



### Bormio



### Remo



### Lucca



## Capri









### Extra large

## Fano



## Imola





VISUALIZING CUSTOMER WISHES

Dance shoes from Werner Kern are impressive for their diversity in form, colour and style. Finding the right dance shoe is an important step when it comes to having a fulfilling dance experience. Advising