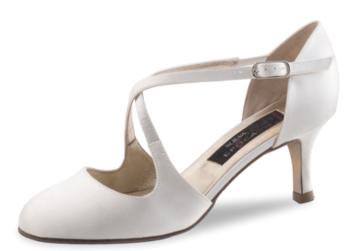

# IN LOVE WITH A SHOE

Who says bridal shoes have to be uncomfortable? Werner Kern Bridal offers a wide range of feminine options to choose from so the bride can glide through the happiest day of her life like walking on clouds. As

WERNER

colour.

dance shoes, they combine superior fit and comfort with Italian design. Soft satin hugs the foot, while a breathable lining cools and the heel cushions every step. With these features, you can glide with relaxed feet from the altar to the dance floor.

Want to dance the night away in your bridal shoes or walk all day long even after the wedding? It's up to you.

For a glittering evening of wedding waltzes with your beloved, choose a suede sole. Or, for superior suitability for everyday use, choose smooth leather instead. These elegant models, available in white, pearl, nude and beige tones and also in red, gold and silver, flatter any wedding dress. And if you want to keep the magic going after your wedding, you can even carefully dye the satin models to a different