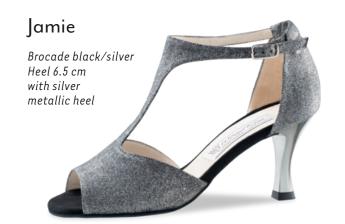

comfort

Every individuals feet are unique. Our comfort footbed models offer dancers of all ages and those with especially discerning standards a secure hold and comfort while dancing. The anatomically formed joint support hugs the sole of the foot, providing stable support and comfort through a wider design.

















#### Heel 3.5 cm / comfort













































#### Ashley



















#### Heel 5 cm / comfort







#### Heel 6 cm / comfort















#### Heel 4.5 cm / comfort

















#### Heel 5 cm / comfort



## Billy Chevro antik Heel 5 cm comfort







#### Gaby













#### Heel 6 cm / comfort















#### Heel 5.5 cm





























M ~ ...

#### Heel 6.5 cm





















































### even higher?

Heel 8 cm











#### Heel 5.5 cm

















# Pippa Suede black/ Chevro antik Heel 5.5 cm

Heel 6.5 cm

















































#### SEDUCTION FOR THE FEET

NUEV-A

EPOC-A

Argentine tango is passion brought to life through dance. The rhythm of the music sparks intense communication

between dance partners: every movement a

statement. Extravagant and supple - the ideal

shoe is as elegant as the dance itself.



The trendsetters in the Nueva Epoca collection are made by hand in Italy, using traditional methods. Painstakingly selected materials include kid leather as soft as gloves, breathable leather linings, a flexible latex midsole and shock-absorbing heel, all providing an incomparable feel both during wearing and dancing