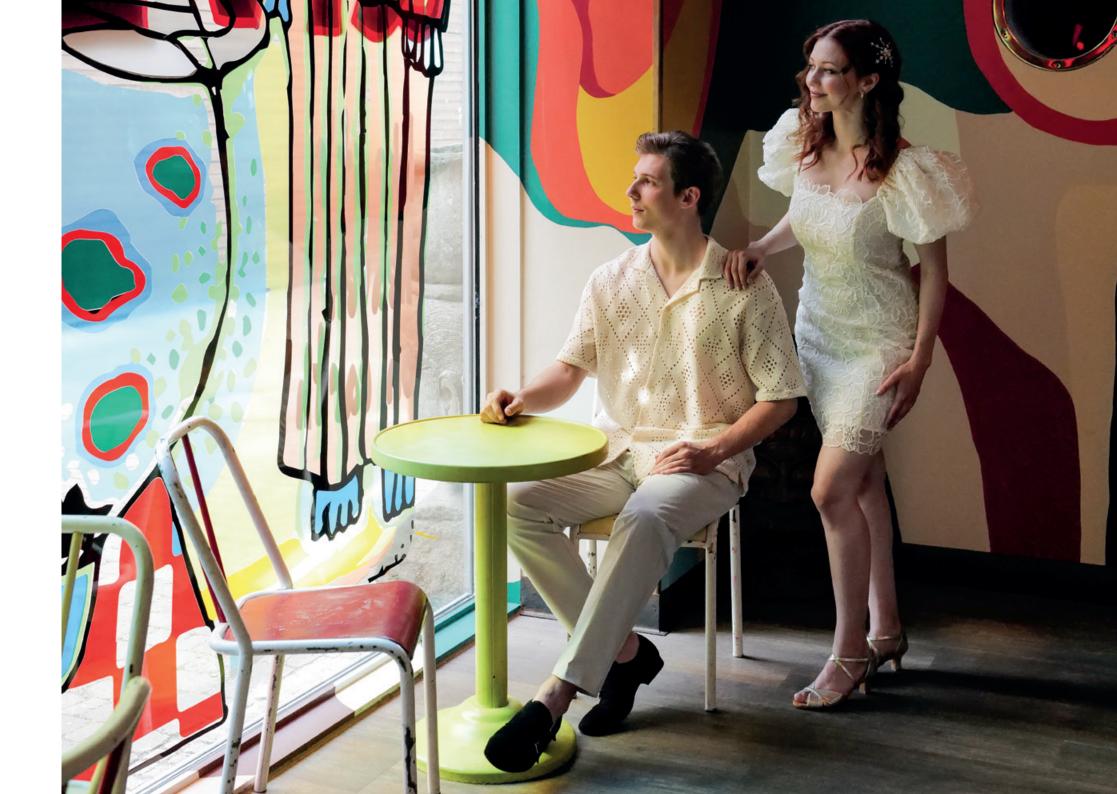

# ENCHANTINGLY VIBRANT

When the curtain goes down on the daily routine, life behind the scenes starts. This is where the body, rhythm and music come together as one to form a vibrant presence.

ANNA KERN

Designed in Italy

Salsa and bachata invigorate the body, halting the whirl of thoughts – welcome to the moment! Demanding rhythms, firm posture and mobility, and now your foot needs a dance partner that attracts the eye not just with a perfect fit and secure hold, but also with unconventional and provocative design.

Anna Kern shoes are the modern-day princesses among ladies dance shoes. Their youthful, progressive design is striking: glittering brocades, gold and silver, and a lovely narrow heel offer a fresh take on the idea of the dance shoe. Leather uppers and linings are joined through superior craftsmanship to form a shoe that represents the perfect marriage of the joy of movement and vitality expressed by Latin dance and a generous dash of glamour.