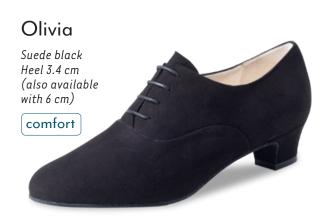

#### Heel 3.4 cm / comfort

#### Comfort models

comfort

Every individuals feet are unique. Our comfort footbed models offer dancers of all ages and those with especially discerning standards a secure hold and comfort while dancing. The anatomically formed joint support hugs the sole of the foot, providing stable support and comfort through a wider design.