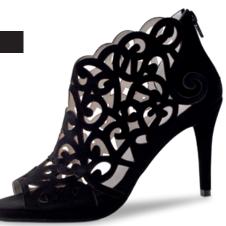

for its sporty design, casual look and unpretentious air.

Made of lightweight, breathable mesh material.

it hugs the foot comfortably for a perfect fit. Its PU sole has two parts (split-sole) for supeior

flexibility and a flat heel, so controlled turns during training are a breeze. Men and women can wear the same casual models while still benefiting from an individual feminine or masculine fit.

SUNY by Anna Kern is the modern dance sneaker that adds a sporty twist to any training session, from salsa to kizomba and from bachata to rueda.



Suny

# Heel 3 cm



Heel 3.5 cm









# Heel 5 cm



















# Heel 6 cm

































# Heel 7.5 cm















#### ANNA KERN

Designed in Italy



# Fleur

830 - 80 Suede black with zipper in the back Heel 8 cm











# IN LOVE WITH A SHOE

Who says bridal shoes have to be uncomfortable? Werner Kern Bridal offers a wide range of feminine options to choose from so the bride can glide through the happiest day of her life like walking on clouds. As

WERNER

colour.

dance shoes, they combine superior fit and comfort with Italian design. Soft satin hugs the foot, while a breathable lining cools and the heel cushions every step. With these features, you can glide with relaxed feet from the altar to the dance floor.

Want to dance the night away in your bridal shoes or walk all day long even after the wedding? It's up to you.

For a glittering evening of wedding waltzes with your beloved, choose a suede sole. Or, for superior suitability for everyday use, choose smooth leather instead. These elegant