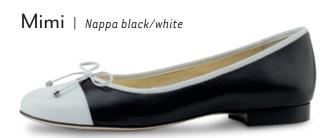

# BALLERINAS

We have designed this collection of leather-soled ballerinas for you, taking inspiration from one of our dancing shoes and the Italian sun.

Ada | Nappa black/red

Werner Kern Ballerinas

Heel 1.5 cm

Pina | Chevro lind/bleu/rose

Gea | Nappa perl silver/nude

Sandy | Brocade/Nappa rose

Sole | Brocade/Chevro platin

Fay | Brocade/Chevro platin