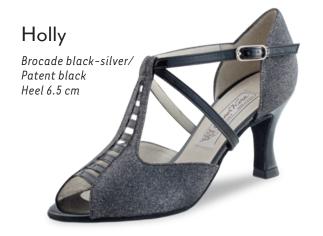

/ comfort



#### Comfort models

comfort

Every individuals feet are unique. Our comfort footbed models offer dancers of all ages and those with especially discerning standards a secure hold and comfort while dancing. The anatomically formed joint support hugs the sole of the foot, providing stable support and comfort through a wider design.

















#### Heel 3.5 cm / comfort













































#### Ashley



















#### Heel 5 cm / comfort







#### Heel 6 cm / comfort















#### Heel 4.5 cm / comfort

















#### Heel 5 cm / comfort



## Billy Chevro antik Heel 5 cm comfort







#### Gaby













#### Heel 6 cm / comfort















#### Heel 5.5 cm





























M ~ ...

#### Heel 6.5 cm





















































### even higher?

Heel 8 cm











#### Heel 5.5 cm

















# Pippa Suede black/ Chevro antik Heel 5.5 cm

Heel 6.5 cm

















































#### SEDUCTION FOR THE FEET

NUEV-A

EPOC-A

Argentine tango is passion brought to life through dance. The rhythm of the music sparks intense communication

between dance partners: every movement a

statement. Extravagant and supple - the ideal

shoe is as elegant as the dance itself.



The trendsetters in the Nueva Epoca collection are made by hand in Italy, using traditional methods. Painstakingly selected materials include kid leather as soft as gloves, breathable leather linings, a flexible latex midsole and shock-absorbing heel, all providing an incomparable feel