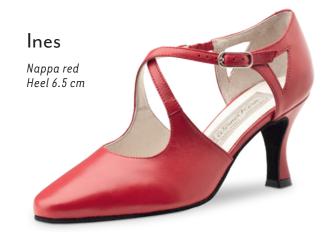

ecure hold and comfort while dancing. The anatomically formed joint support hugs the sole of the foot, providing stable support and comfort through a wider design.

















#### Heel 3.5 cm / comfort













































#### Ashley



















#### Heel 5 cm / comfort







#### Heel 6 cm / comfort















#### Heel 4.5 cm / comfort

















#### Heel 5 cm / comfort



## Billy Chevro antik Heel 5 cm comfort







#### Gaby













#### Heel 6 cm / comfort















#### Heel 5.5 cm





























M ~ ...

#### Heel 6.5 cm





















































### even higher?

Heel 8 cm











#### Heel 5.5 cm

















# Pippa Suede black/ Chevro antik Heel 5.5 cm

Heel 6.5 cm

















































#### SEDUCTION FOR THE FEET

NUEV-A

EPOC-A

Argentine tango is passion brought to life through dance. The rhythm of the music sparks intense communication

between dance partners: every movement a

statement. Extravagant and supple - the ideal

shoe is as elegant as the dance itself.



The trendsetters in the Nueva Epoca collection are made by hand in Italy, using traditional methods. Painstakingly selected materials include kid leather as soft as gloves, breathable leather linings, a flexible latex midsole and shock-absorbing heel, all providing an incomparable feel both during wearing and dancing. The high-quality suede sole allows for easy, controllable turns and gliding on the dance floor. It's a new era in dance – in more than just looks!