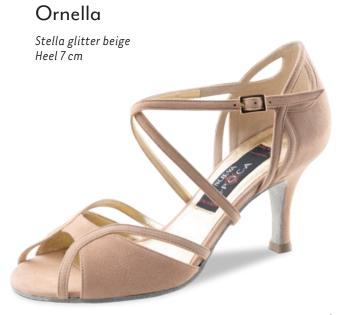

#### SEDUCTION FOR THE FEET

NUEV-A

EPOC-A

Argentine tango is passion brought to life through dance. The rhythm of the music sparks intense communication

between dance partners: every movement a

statement. Extravagant and supple - the ideal

shoe is as elegant as the dance itself.

The trendsetters in the Nueva Epoca collection are made by hand in Italy, using traditional methods. Painstakingly selected materials include kid leather as soft as gloves, breathable leather linings, a flexible latex midsole and shock-absorbing heel, all providing an incomparable feel both during wearing and dancing. The high-quality suede sole allows for easy, controllable turns and gliding on the dance floor. It's a new era in dance – in more than just looks!