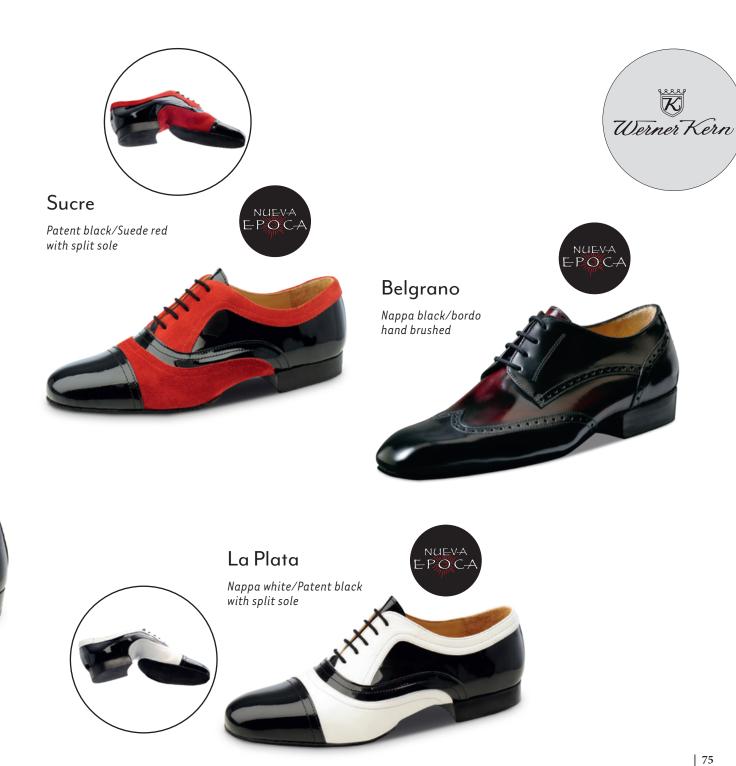

ltralight heel and non-reinforced toe and heel caps feature superior wearing comfort while being extremely lightweight. The lightweight microfoam heel cushions the wearers steps, reducing impact on the joints and making each shoe light and comfortable.

#### Sorrent



#### Treviso



#### Prato



#### Treviso



#### **Firenze**



#### Cuneo





#### Trieste



# Cuneo



#### Carrara



#### Ancona



#### Cuneo



# Modena



# Udine



# Udine



#### Lido



# Udine



Arezzo



Tarento



# Udine



Arezzo



# Lugano



#### Ravenna





# Pesaro





# Como







## Bergamo





## Bergamo





### Cordoba

Nappa black/white (Micro Heel)



NUEVA E-P-O-C-A

# Bergamo



## Palermo



NUEVA E-P-O-C-A

### Bari







### Bari







### Positano



### Bari





## Río Negro





Monza 28036

Deerleather black with split sole

## Torino



## Milano



#### Lecce



## Padua



### Bormio



### Remo



### Lucca



## Capri









### Extra large

## Fano



## Imola





VISUALIZING CUSTOMER WISHES

Dance shoes from Werner Kern are impressive for their diversity in form, colour and style. Finding the right dance shoe is an important step when it comes to having a fulfilling dance experience. Advising dancers on-site at a store specialising in these types of shoes is the first step. After individual recommendations and trying on different shoes, the customers desired model has been found.

Retailers can use the model configuration tool to offer their customers individualised dance shoe service.

The virtual configuration tool makes it possible to personalise a