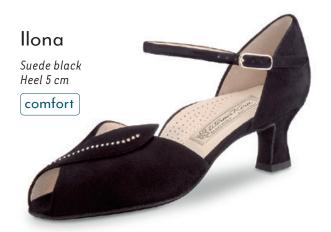

g. Handmade in Italy.















#### Fanny



#### Flats 1.5 cm



#### Franca







#### Vega





#### Heel 3.4 cm / comfort



#### Comfort models

comfort

Every individuals feet are unique. Our comfort footbed models offer dancers of all ages and those with especially discerning standards a secure hold and comfort while dancing. The anatomically formed joint support hugs the sole of the foot, providing stable support and comfort through a wider design.

















#### Heel 3.5 cm / comfort













































#### Ashley



















#### Heel 5 cm / comfort







#### Heel 6 cm / comfort















#### Heel 4.5 cm / comfort

















#### Heel 5 cm / comfort



## Billy Chevro antik Heel 5 cm comfort







#### Gaby













#### Heel 6 cm / comfort















#### Heel 5.5 cm





























M ~ ...

#### Heel 6.5 cm





















































### even higher?

Heel 8 cm











#### Heel 5.5 cm

















# Pippa Suede black/ Chevro antik Heel 5.5 cm

Heel 6.5 cm

















































#### SEDUCTION FOR THE FEET

NUEV-A

EPOC-A

Argentine tango is passion brought to life through dance. The rhythm of the music sparks intense communication

between dance partners: every movement a

statement. Extravagant and supple - the ideal

shoe is as elegant as the dance itself.



The trendsetters in the Nueva Epoca collection are made by hand in Italy, using traditional methods. Painstakingly selected materials include kid leather as soft a