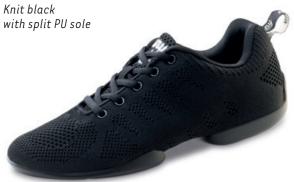

#### 150 - pureflex for women (sizes 3 ½ - 8)

Knit grey/black with split PU sole