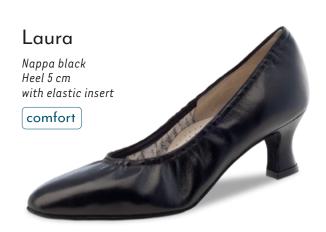

Classic give the foot guidance and lightness. They offer support where it is needed and freedom where it is wanted.

The Werner Kern Classic collection comprises select materials, elegant aesthetics with contemporary fashion accents and the utmost in wearing comfort, for a proven combination. These dance shoes stand for trusted quality and superior comfort.

Our comfort models make dance a pleasure at any age, and some models have already gained a true cult following. Nappa leather as soft as gloves, supple kid suede, breathable leather linings and a fantastic array of fits to suit any foot make these models for ladies and gentlemen outstanding all-round dance shoes.

Carefully crafted by hand for you in Italy.

page 4

Taylor, lightweight with suede and super flexible leather sole, giving freedom and mobility, great for Swing and Lindy Hop!