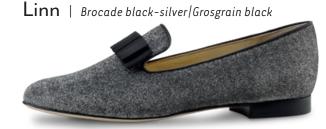

floor to the street, where they

turn heads with glamorous details,

provocative colours and feminine cuts.

NUEVA

While your companions will mainly see your trend-conscious look, you will feel the luxury of excellent handicraft with every step you take: The softest Mediterranean leather and a perfect fit make the luxury of Nueva Epoca a sensual experience.



#### Sienna LS







# Simona LS





Suede/Ariel black Heel 7 cm



#### Cosima LS



# Valeria LS









# Tanja LS



# Scarlet LS



# Martha LS



Werner Kern
Ballerinas

Lavorazione Sacchetto

# BALLERINAS

We have designed this collection of leather-soled ballerinas for you, taking inspiration from one of our dancing shoes and the Italian sun.







Ada | Nappa black/red



















Werner Kern Ballerinas

















Heel 1.5 cm



Pina | Chevro lind/bleu/rose



Gea | Nappa perl silver/nude



Sandy | Brocade/Nappa rose



Sole | Brocade/Chevro platin



Fay | Brocade/Chevro platin







# Werner Kern

Ballerinas

Lavorazione Sacchetto









#### 4040 - pureflex for men (sizes 5 - 12)



4045 - pureflex for men (sizes 5 - 12)

Nappa/Velour black, with split PU sole, with inserted suede leather sole



4050 - pureflex for men (sizes 5 - 12)

Knit grey/black with split PU sole

NEW

#### 4010 - pureflex for men (sizes 5 - 12)



4015 - pureflex for men (sizes 5 - 12)



4055 - pureflex for men (sizes 5 - 12)



#### 4030 - pureflex for men (sizes 5 - 12)



4035 - pureflex for men (sizes 5 - 12)



#### 4020 - pureflex for men (sizes 5 - 12)



# Men's shoes



# **Ultralight models**

ultra