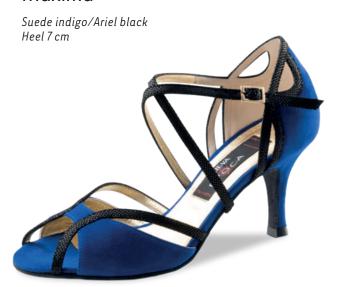

artners: every movement a

statement. Extravagant and supple - the ideal

shoe is as elegant as the dance itself.



The trendsetters in the Nueva Epoca collection are made by hand in Italy, using traditional methods. Painstakingly selected materials include kid leather as soft as gloves, breathable leather linings, a flexible latex midsole and shock-absorbing heel, all providing an incomparable feel both during wearing and dancing. The high-quality suede sole allows for easy, controllable turns and gliding on the dance floor. It's a new era in dance – in more than just looks!



Martinee – page 35









#### Paris



#### Rose





#### Alexia



#### Rosita



#### Vicky



#### Heel 7 cm / slim

#### Sierra





#### Marissa



















Linea
Suede red
Heel 7 cm

#### Maxima















# Valeria



# Tessa



# Lydia

Suede grey/Ariel black Heel 7 cm



# Christina



# Paloma



# Heel 8 cm / slim

#### Camelia



# Jacinta

Suede black Heel 8 cm with gold metallic heel







# Martha



# Filia



# April









# Helen



Talia

























# Penelope Chevro/Nappa print olive Heel 8 cm







Heel 9 cm / slim

# Corazon





# Nora





# ENCHANTINGLY VIBRANT

When the curtain goes down on the daily routine, life behind the scenes starts. This is where the body, rhythm and music come together as one to form a vibrant presence.

ANNA KERN

Designed in Italy

Salsa and bachata invigorate the body, halting the whirl of thoughts – welcome to the moment! Demanding rhythms, firm posture and mobility, and now your foot needs a dance partner that