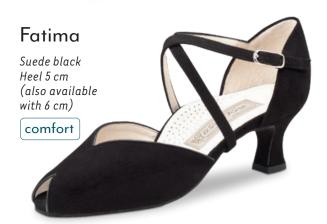

Classic give the foot guidance and lightness. They offer support where it is needed and freedom where it is wanted.

The Werner Kern Classic collection comprises select materials, elegant aesthetics with contemporary fashion accents and the utmost in wearing comfort, for a proven combination. These dance shoes stand for trusted quality and superior comfort.

Our comfort models make dance a pleasure at any age, and some models have already gained a true cult following. Nappa leather as soft as gloves, supple kid suede, breathable leather linings and a fantastic array of fits to suit any foot make these models for ladies and gentlemen outstanding all-round dance shoes.

#### Comfort models

comfort

Every individuals feet are unique. Our comfort footbed models offer dancers of all ages and those with especially discerning standards a secure hold and comfort while dancing. The anatomically formed joint support hugs the sole of the foot, providing stable support and comfort through a wider design.