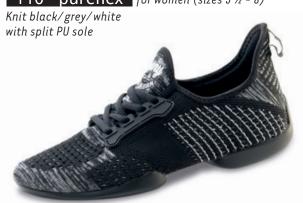

#### 140 - pureflex for women (sizes 3 ½ - 8)

Nappa/Canvas white with split PU sole