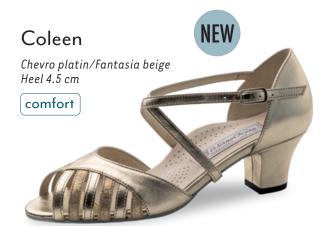

tralight slip on suede sole boots with soft suede uppers, perfect for Line Dancing and West Coast Swing. Handmade in Italy.















#### Fanny



#### Flats 1.5 cm



#### Franca







#### Vega





#### Heel 3.4 cm / comfort



#### Comfort models

comfort

Every individuals feet are unique. Our comfort footbed models offer dancers of all ages and those with especially discerning standards a secure hold and comfort while dancing. The anatomically formed joint support hugs the sole of the foot, providing stable support and comfort through a wider design.

















#### Heel 3.5 cm / comfort













































#### Ashley



















#### Heel 5 cm / comfort







#### Heel 6 cm / comfort















#### Heel 4.5 cm / comfort

















#### Heel 5 cm / comfort



## Billy Chevro antik Heel 5 cm comfort







#### Gaby













#### Heel 6 cm / comfort















#### Heel 5.5 cm





























M ~ ...

#### Heel 6.5 cm





















































### even higher?

Heel 8 cm











#### Heel 5.5 cm

















# Pippa Suede black/ Chevro antik Heel 5.5 cm

Heel 6.5 cm

















































#### SEDUCTION FOR THE FEET

NUEV-A

EPOC-A

Argentine tango is passion brought to life through dance. The rhythm of the music sparks intense communication

between dance partners: every movement a

statement. Extravagant and supple - the ideal

shoe is as elegant as the dance itself.



The trendsetters in the Nueva Epoca collection are made by ha