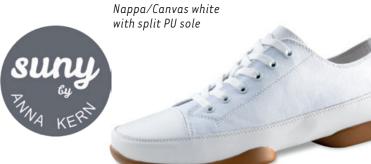

Suny

# THE EMBODIMENT OF PERFECTION

Precise steps, concentrated bodies, smooth, practiced repetitions. And with it all, a lightweight, comfortable shoe that can keep up with you during all your training needs. Down-to-earth, sporty, focused on the essentials – that's the simple SUNY dance sneaker by Anna Kern, available for both women and men.

As a second shoe for training, it wins points for its sporty design, casual look and unpretentious air.

Made of lightweight, breathable mesh material.

it hugs the foot comfortably for a perfect fit. Its PU sole has two parts (split-sole) for supeior

flexibility and a flat heel, so controlled turns during training are a breeze. Men and women can wear the same casual models while still benefiting from an individual feminine or masculine fit.

SUNY by Anna Kern is the modern dance sneaker that adds a sporty twist to any training session, from salsa to kizomba and from bachata to rueda.