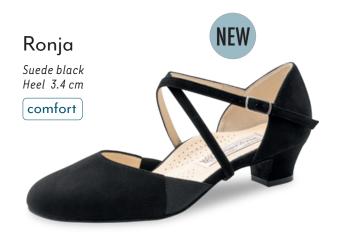

#### Heel 3.4 cm / comfort

#### Comfort models

comfort

Every individuals feet are unique. Our comfort footbed models offer dancers of all ages and those with especially discerning standards a secure hold and comfort while dancing. The anatomically formed joint support hugs the sole of the foot, providing stable support and comfort through a wider design.