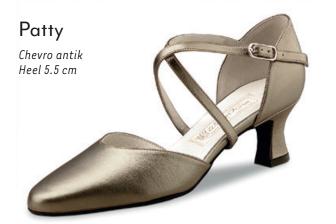

els offer dancers of all ages and those with especially discerning standards a secure hold and comfort while dancing. The anatomically formed joint support hugs the sole of the foot, providing stable support and comfort through a wider design.

















#### Heel 3.5 cm / comfort













































#### Ashley



















#### Heel 5 cm / comfort







#### Heel 6 cm / comfort















#### Heel 4.5 cm / comfort

















#### Heel 5 cm / comfort



## Billy Chevro antik Heel 5 cm comfort







#### Gaby













#### Heel 6 cm / comfort















#### Heel 5.5 cm





























M ~ ...

#### Heel 6.5 cm





















































### even higher?

Heel 8 cm











#### Heel 5.5 cm

















# Pippa Suede black/ Chevro antik Heel 5.5 cm

Heel 6.5 cm

















































#### SEDUCTION FOR THE FEET

NUEV-A

EPOC-A

Argentine tango is passion brought to life through dance. The rhythm of the music sparks intense communication

between dance partners: every movement a

statement. Extravagant and supple - the ideal

shoe is as elegant as the dance itself.



The trendsetters in the Nueva Epoca collection are made by hand in Italy, using traditional methods. Painstakingly selected materials include kid leather as soft as gloves, breathable leather linings, a flexible latex midsole and shock-absorbing heel, all providing an incomparable feel both during wearing and dancing. The high-quality suede sole allows for easy, controllable turns and