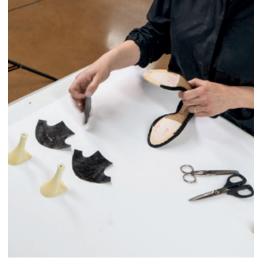

#### Genuine leather

All materials used are specially selected by us and checked in terms of their impact on the environment and our health in accordance with valid European standards. Our shoes are made exclusively from goatskin because it is one of the most valuable leathers and is only used in high-quality shoes and accessories.

Moreover, our fits have been tested by thousands of dancers over decades of hard practice and have been continuously developed by us accordingly. As a result, they ensure particularly comfortable dancing. You will notice that all Werner Kern dance shoes feel extremely light on the foot, once again the best prerequisite for really gliding across the dance floor.