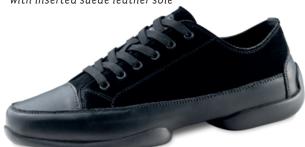

# THE EMBODIMENT OF PERFECTION

Precise steps, concentrated bodies, smooth, practiced repetitions. And with it all, a lightweight, comfortable shoe that can keep up with you during all your training needs. Down-to-earth, sporty, focused on the essentials – that's the simple SUNY dance sneaker by Anna Kern, available for both women and men.

As a second shoe for training, it wins points for its sporty design, casual look and unpretentious air.

Made of lightweight, breathable mesh material.

it hugs the foot comfortably for a perfect fit. Its PU sole has two parts (split-sole) for supeior

flexibility and a flat heel, so controlled turns during training are a breeze. Men and women can wear the same casual models while still benefiting from an individual feminine or masculine fit.

SUNY by Anna Kern is the modern dance sneaker that adds a sporty twist to any training session, from salsa to kizomba and from bachata to rueda.

Suny