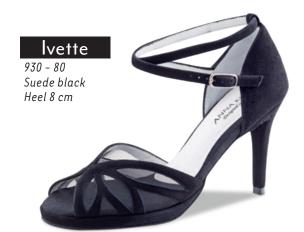

its sporty design, casual look and unpretentious air.

Made of lightweight, breathable mesh material.

it hugs the foot comfortably for a perfect fit. Its PU sole has two parts (split-sole) for supeior

flexibility and a flat heel, so controlled turns during training are a breeze. Men and women can wear the same casual models while still benefiting from an individual feminine or masculine fit.

SUNY by Anna Kern is the modern dance sneaker that adds a sporty twist to any training session, from salsa to kizomba and from bachata to rueda.



Suny

# Heel 3 cm



Heel 3.5 cm









# Heel 5 cm



















# Heel 6 cm

































# Heel 7.5 cm















#### ANNA KERN

Designed in Italy



# Fleur

830 - 80 Suede black with zipper in the back Heel 8 cm











# IN LOVE WITH A SHOE

Who says bridal shoes have to be uncomfortable? Werner Kern Bridal offers a wide range of feminine options to choose from so the bride can glide through the happiest day of her life like walking on clouds. As

WERNER

colour.

dance shoes, they combine superior fit and comfort with Italian design. Soft satin hugs the foot, while a breathable lining cools and the heel cushions every step. With these features, you can glide with relaxed feet from the altar to the dance floor.

Want to dance the night away in your bridal shoes or walk all day long even after the wedding? It's up to you.

For a glittering evening of wedding waltzes with your beloved, choose a suede sole. Or, for superior suitability for everyday use, choose smooth leather instead. These elegant mod