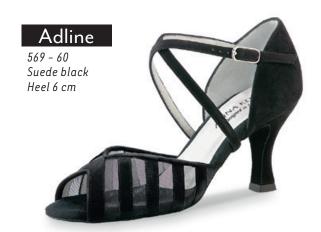

sed on the essentials – that's the simple SUNY dance sneaker by Anna Kern, available for both women and men.

As a second shoe for training, it wins points for its sporty design, casual look and unpretentious air.

Made of lightweight, breathable mesh material.

it hugs the foot comfortably for a perfect fit. Its PU sole has two parts (split-sole) for supeior

flexibility and a flat heel, so controlled turns during training are a breeze. Men and women can wear the same casual models while still benefiting from an individual feminine or masculine fit.

SUNY by Anna Kern is the modern dance sneaker that adds a sporty twist to any training session, from salsa to kizomba and from bachata to rueda.



Suny

# Heel 3 cm



Heel 3.5 cm









# Heel 5 cm



















# Heel 6 cm

































# Heel 7.5 cm















#### ANNA KERN

Designed in Italy



# Fleur

830 - 80 Suede black with zipper in the back Heel 8 cm











# IN LOVE WITH A SHOE

Who says bridal shoes have to be uncomfortable? Werner Kern Bridal offers a wide range of feminine options to choose from so the bride can glide through the happiest day of her life like walking on clouds. As

WERNER

colour.

dance shoes, they combine superior fit and comfort with Italian design. Soft satin hugs the foot, while a breathable lining cools and the heel cushions every step. With these features, you can glide with relaxed feet from the altar to the dance floor.

Want to dance the night away in your bridal shoes or walk all day long even after the wedding? It's up to you.

For a glittering eve