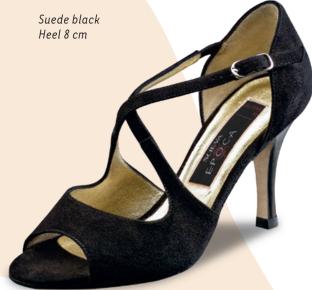

l

party – then the Nueva Epoca Street models are perfect for you!

When you step out in these shoes, you

are making a confident statement, with unmistakable signature design in footwear.

These extravagant models feature street leather soles, transitioning smoothly from the dance floor to the street, where they

turn heads with glamorous details,

provocative colours and feminine cuts.

NUEVA

While your companions will mainly see your trend-conscious look, you will feel the luxury of excellent handicraft with every step you take: The softest Mediterranean leather and a perfect fit make the luxury of Nueva Epoca a sensual experience.



#### Sienna LS







# Simona LS





Suede/Ariel black Heel 7 cm



#### Cosima LS



# Valeria LS









# Tanja LS



# Scarlet LS



# Martha LS



Werner Kern
Ballerinas

Lavorazione Sacchetto

# BALLERINAS

We have designed this collection of leather-soled ballerinas for you, taking inspiration from one of our dancing shoes and the Italian sun.







Ada | Nappa black/red



















Werner Kern Ballerinas

















Heel 1.5 cm



Pina | Chevro lind/bleu/rose



Gea | Nappa perl silver/nude



Sandy | Brocade/Nappa rose



Sole | Brocade/Chevro platin



Fay | Brocade/Chevro platin







# Werner Kern

Ballerinas

Lavorazione Sacchetto









#### 4040 - pureflex for men (sizes 5 - 12)



4045 - pureflex for men (sizes 5 - 12)

Nappa/Velour black, with split PU sole, with inserted suede leather sole



4050 - pureflex for men (sizes 5 - 12)

Knit grey/black with split PU sole

NEW

#### 4010 - pureflex for men (s