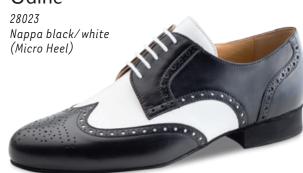

ureflex for men (sizes 5 - 12)



4055 - pureflex for men (sizes 5 - 12)



#### 4030 - pureflex for men (sizes 5 - 12)



4035 - pureflex for men (sizes 5 - 12)



#### 4020 - pureflex for men (sizes 5 - 12)



# Men's shoes



# **Ultralight models**

ultralight

The mens models with ultralight heel and non-reinforced toe and heel caps feature superior wearing comfort while being extremely lightweight. The lightweight microfoam heel cushions the wearers steps, reducing impact on the joints and making each shoe light and comfortable.

#### Sorrent



#### Treviso



#### Prato



#### Treviso



#### **Firenze**



#### Cuneo





#### Trieste



# Cuneo



#### Carrara



#### Ancona



#### Cuneo



# Modena



# Udine



# Udine



#### Lido



# Udine



Arezzo



Tarento



# Udine



Arezzo



# Lugano



#### Ravenna





# Pesaro





# Como







## Bergamo





## Bergamo





### Cordoba

Nappa black/white (Micro Heel)



NUEVA E-P-O-C-A

# Bergamo



## Palermo



NUEVA E-P-O-C-A

### Bari







### Bari







### Positano



### Bari





## Río Negro





Monza 28036

Deerleather black with split sole

## Torino



## Milano



#### Lecce



## Padua



### Bormio



### Remo



### Lucca



## Capri









### Extra large

## Fano



## Imola





VISUALIZING CUSTOMER WISHES

Dance shoes from Werner Kern are impressive for their diversity in form, colour and style. Finding the right dance shoe is an important step when it comes to having a fulfilling dance experience. Advising dancers on-site at a store specialising in these types of shoes is the first