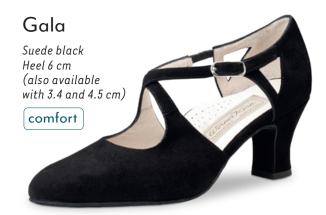

#### Comfort models

comfort

Every individuals feet are unique. Our comfort footbed models offer dancers of all ages and those with especially discerning standards a secure hold and comfort while dancing. The anatomically formed joint support hugs the sole of the foot, providing stable support and comfort through a wider design.