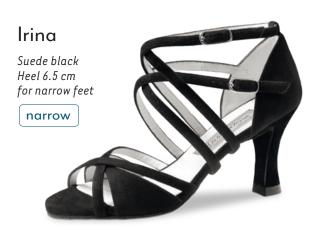

ort

Every individuals feet are unique. Our comfort footbed models offer dancers of all ages and those with especially discerning standards a secure hold and comfort while dancing. The anatomically formed joint support hugs the sole of the foot, providing stable support and comfort through a wider design.

















#### Heel 3.5 cm / comfort













































#### Ashley



















#### Heel 5 cm / comfort







#### Heel 6 cm / comfort















#### Heel 4.5 cm / comfort

















#### Heel 5 cm / comfort



## Billy Chevro antik Heel 5 cm comfort







#### Gaby













#### Heel 6 cm / comfort















#### Heel 5.5 cm





























M ~ ...

#### Heel 6.5 cm





















































### even higher?

Heel 8 cm











#### Heel 5.5 cm

















# Pippa Suede black/ Chevro antik Heel 5.5 cm

Heel 6.5 cm

















































#### SEDUCTION FOR THE FEET

NUEV-A

EPOC-A

Argentine tango is passion brought to life through dance. The rhythm of the music sparks intense communication

between dance partners: every movement a

statement. Extravagant and supple - the ideal

shoe is as elegant as the dance itself.



The trendsetters in the Nueva Epoca collection are made by hand in Italy, using traditional methods. Painstakingly selected materials include kid leather as soft as gloves, breathable leather linings, a flexible latex midsole and shock-absorbing heel, all providing an incomparable feel both during wearing and dancing. The