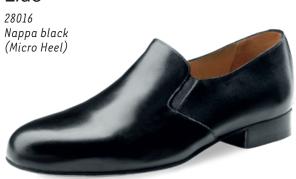

# **Ultralight models**

ultralight

The mens models with ultralight heel and non-reinforced toe and heel caps feature superior wearing comfort while being extremely lightweight. The lightweight microfoam heel cushions the wearers steps, reducing impact on the joints and making each shoe light and comfortable.