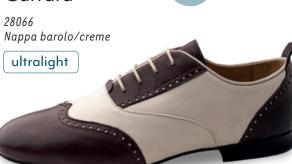

or men (sizes 5 - 12)

Knit grey/black with split PU sole

NEW

#### 4010 - pureflex for men (sizes 5 - 12)



4015 - pureflex for men (sizes 5 - 12)



4055 - pureflex for men (sizes 5 - 12)



#### 4030 - pureflex for men (sizes 5 - 12)



4035 - pureflex for men (sizes 5 - 12)



#### 4020 - pureflex for men (sizes 5 - 12)



# Men's shoes



# **Ultralight models**

ultralight

The mens models with ultralight heel and non-reinforced toe and heel caps feature superior wearing comfort while being extremely lightweight. The lightweight microfoam heel cushions the wearers steps, reducing impact on the joints and making each shoe light and comfortable.

#### Sorrent



#### Treviso



#### Prato



#### Treviso



#### **Firenze**



#### Cuneo





#### Trieste



# Cuneo



#### Carrara



#### Ancona



#### Cuneo



# Modena



# Udine



# Udine



#### Lido



# Udine



Arezzo



Tarento



# Udine



Arezzo



# Lugano



#### Ravenna





# Pesaro





# Como







## Bergamo





## Bergamo





### Cordoba

Nappa black/white (Micro Heel)



NUEVA E-P-O-C-A

# Bergamo



## Palermo



NUEVA E-P-O-C-A

### Bari







### Bari







### Positano



### Bari





## Río Negro





Monza 28036

Deerleather black with split sole

## Torino



## Milano



#### Lecce



## Padua



### Bormio



### Remo



### Lucca



## Capri









### Extra large

## Fano



## Imola





VISUALIZING CUSTOMER WISHES

Dance shoes from Werner Kern are impressive for their diversity in form, colour and style. Finding the right dance shoe is an important step when it comes to havin