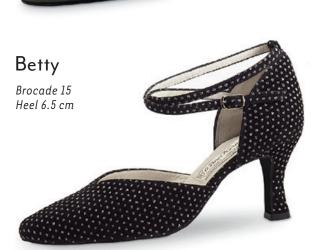

Classic give the foot guidance and lightness. They offer support where it is needed and freedom where it is wanted.

The Werner Kern Classic collection comprises select materials, elegant aesthetics with contemporary fashion accents and the utmost in wearing comfort, for a proven combination. These dance shoes stand for trusted quality and superior comfort.

Our comfort models make dance a pleasure at any age, and some models have already gained a true cult following. Nappa leather as soft as gloves, supple kid suede, breathable leather linings and a fantastic array of fits to suit any foot make these models for ladies and gentlemen outstanding all-round dance shoes.