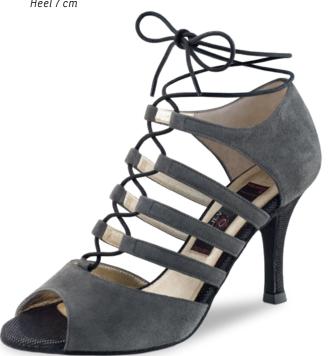

as elegant as the dance itself.



The trendsetters in the Nueva Epoca collection are made by hand in Italy, using traditional methods. Painstakingly selected materials include kid leather as soft as gloves, breathable leather linings, a flexible latex midsole and shock-absorbing heel, all providing an incomparable feel both during wearing and dancing. The high-quality suede sole allows for easy, controllable turns and gliding on the dance floor. It's a new era in dance – in more than just looks!



Martinee – page 35









#### Paris



#### Rose





#### Alexia



#### Rosita



#### Vicky



#### Heel 7 cm / slim

#### Sierra





#### Marissa



















Linea
Suede red
Heel 7 cm

#### Maxima















# Valeria



# Tessa



# Lydia

Suede grey/Ariel black Heel 7 cm



# Christina



# Paloma



# Heel 8 cm / slim

#### Camelia



# Jacinta

Suede black Heel 8 cm with gold metallic heel







# Martha



# Filia



# April









# Helen



Talia

























# Penelope Chevro/Nappa print olive Heel 8 cm







Heel 9 cm / slim

# Corazon





# Nora





# ENCHANTINGLY VIBRANT

When the curtain goes down on the daily routine, life behind the scenes starts. This is where the body, rhythm and music come together as one to form a vibrant presence.

ANNA KERN

Designed in Italy

Salsa and bachata invigorate the body, halting the whirl of thoughts – welcome to the moment! Demanding rhythms, firm posture and mobility, and now your foot needs a dance partner that attracts the eye not just with a perfect fit and secure hold, but also with uncon