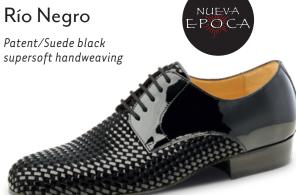

ultralight heel and non-reinforced toe and heel caps feature superior wearing comfort while being extremely lightweight. The lightweight microfoam heel cushions the wearers steps, reducing impact on the joints and making each shoe light and comfortable.

#### Sorrent



#### Treviso



#### Prato



#### Treviso



#### **Firenze**



#### Cuneo





#### Trieste



# Cuneo



#### Carrara



#### Ancona



#### Cuneo



# Modena



# Udine



# Udine



#### Lido



# Udine



Arezzo



Tarento



# Udine



Arezzo



# Lugano



#### Ravenna





# Pesaro





# Como







## Bergamo





## Bergamo





### Cordoba

Nappa black/white (Micro Heel)



NUEVA E-P-O-C-A

# Bergamo



## Palermo



NUEVA E-P-O-C-A

### Bari







### Bari







### Positano



### Bari





## Río Negro





Monza 28036

Deerleather black with split sole

## Torino



## Milano



#### Lecce



## Padua



### Bormio



### Remo



### Lucca



## Capri









### Extra large

## Fano



## Imola





VISUALIZING CUSTOMER WISHES

Dance shoes from Werner Kern are impressive for their diversity in form, colour and style. Finding the right dance shoe is an important step when it comes to having a fulfilling dance experience. Advising dancers on-site at a store specialising in these types of shoes is the first step. After individual recommendations and trying on different shoes, the customers desired model has been found.

Retailers can use the model configuration tool to offer their customers individualised dance shoe service.

The virtual configuration tool makes it possible to personalise