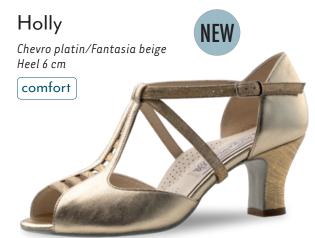

#### Fanny



#### Flats 1.5 cm



#### Franca







#### Vega





#### Heel 3.4 cm / comfort



#### Comfort models

comfort

Every individuals feet are unique. Our comfort footbed models offer dancers of all ages and those with especially discerning standards a secure hold and comfort while dancing. The anatomically formed joint support hugs the sole of the foot, providing stable support and comfort through a wider design.

















#### Heel 3.5 cm / comfort













































#### Ashley



















#### Heel 5 cm / comfort







#### Heel 6 cm / comfort















#### Heel 4.5 cm / comfort

















#### Heel 5 cm / comfort



## Billy Chevro antik Heel 5 cm comfort







#### Gaby













#### Heel 6 cm / comfort















#### Heel 5.5 cm





























M ~ ...

#### Heel 6.5 cm





















































### even higher?

Heel 8 cm











#### Heel 5.5 cm

















# Pippa Suede black/ Chevro antik Heel 5.5 cm

Heel 6.5 cm

















































#### SEDUCTION FOR THE FEET

NUEV-A

EPOC-A

Argentine tango is passion brought to life through dance. The rhythm of the music sparks intense communication

between dance partners: every movement a

statement. Extravagant and supple - the ideal

shoe is as elegant as the dance itself.



The trendsetters in the Nueva Epoca collection are made by hand in Italy, using traditional methods. Painstakingly selected materials include kid leather as soft as gloves, breathable leather l